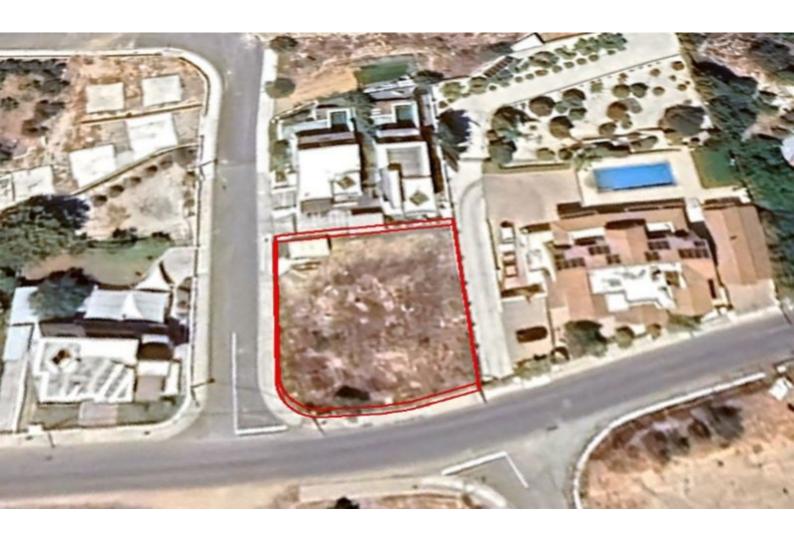

# **Residential Land 691 SQM For Sale**

# **Key Facts**

- Residential Land
- 691 m<sup>2</sup> Land Size
- 60% Building Density
- Site Coverage: 35%
- Floors: 2
- Height: 10m
- Title Deed: Available

# Description

Corner Residential Plot For Sale in Emba, Paphos Located in a peaceful and attractive family-friendly neighborhood It has excellent access to schools and many amenities! In addition, it is only a short drive from the city center and the seafront Corner Position! 691m2 of Plot area Around 57m of Road Frontage 60% of Building Density 35% of Site Coverage Up to 2 floors and a height of 10m Access to a registered road All development infrastructures are in place This plot is suitable for residential development It is excellent for developing your ideal family home