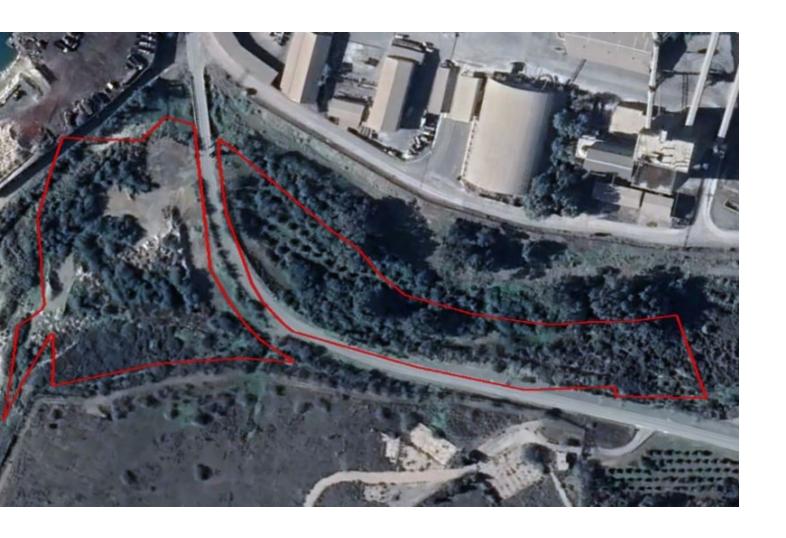

### **Key Facts**

• Industrial Land

• 26,133 m<sup>2</sup> Land Size

• 90% Building Density

• Site Coverage: 50%

• Floors: 2

• Title Deed: Available

ID: 36751

#### **Description**

2 Huge Industrial Land Parcels For Sale in Mari, Larnaca
Located in the industrial area on the outskirts of Larnaca
It has excellent access to the Zygi-Limassol connecting road!
In addition, it is minutes from the Mari Port
26,133m2 of Land area
Around 300m of Road Frontage
90% of Building Density
50% of Site Coverage
Up to 2 floors
Access to a registered road
All development infrastructures are in place
These land parcels are a fantastic opportunity for a large industrial development
It is also suitable for oil and gas infrastructure such as storage, distribution and
processing