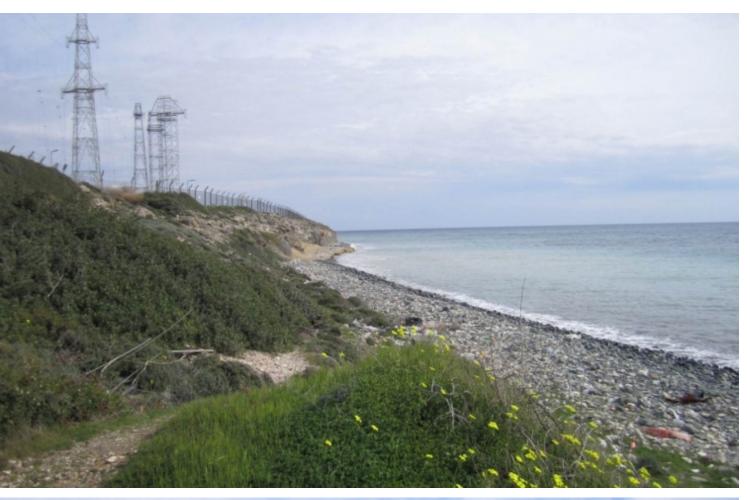

#### **Description**

2 Huge Industrial Land Parcels For Sale in Mari, Larnaca
Located in the industrial area on the outskirts of Larnaca
It has excellent access to the Zygi-Limassol connecting road!
In addition, it is minutes from the Mari Port
26,133m2 of Land area
Around 300m of Road Frontage
90% of Building Density
50% of Site Coverage
Up to 2 floors
Access to a registered road
All development infrastructures are in place
These land parcels are a fantastic opportunity for a large industrial development
It is also suitable for oil and gas infrastructure such as storage, distribution and
processing