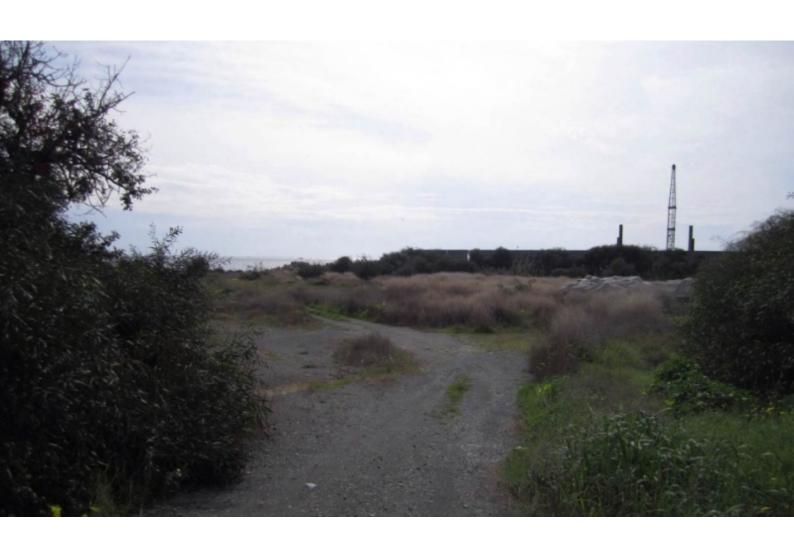

#### **Description**

2 Huge Industrial Land Parcels For Sale in Mari, Larnaca
Located in the industrial area on the outskirts of Larnaca
It has excellent access to the Zygi-Limassol connecting road!
In addition, it is minutes from the Mari Port
26,133m2 of Land area
Around 300m of Road Frontage
90% of Building Density
50% of Site Coverage
Up to 2 floors
Access to a registered road
All development infrastructures are in place
These land parcels are a fantastic opportunity for a large industrial development
It is also suitable for oil and gas infrastructure such as storage, distribution and
processing