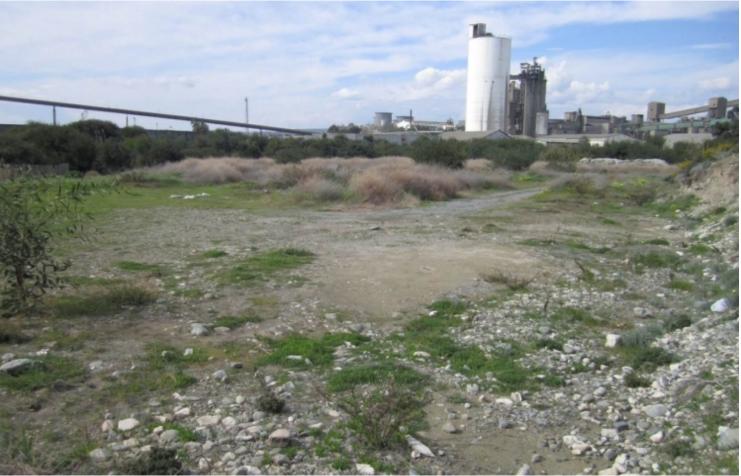

#### **Description**

2 Huge Industrial Land Parcels For Sale in Mari, Larnaca
Located in the industrial area on the outskirts of Larnaca
It has excellent access to the Zygi-Limassol connecting road!
In addition, it is minutes from the Mari Port
26,133m2 of Land area
Around 300m of Road Frontage
90% of Building Density
50% of Site Coverage
Up to 2 floors
Access to a registered road
All development infrastructures are in place
These land parcels are a fantastic opportunity for a large industrial development
It is also suitable for oil and gas infrastructure such as storage, distribution and
processing