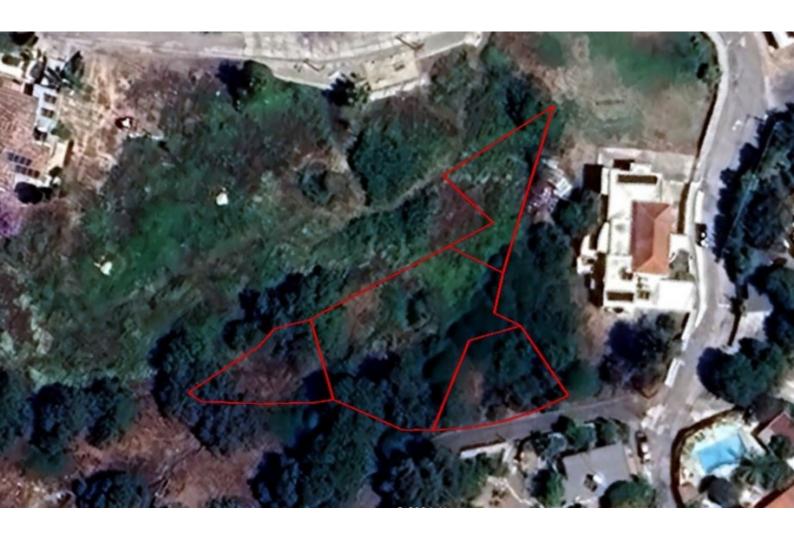

## Description

4 Residential Land Parcels For Sale in Konia, Paphos Located in a peaceful and attractive sought-after village It has excellent access to the highway and the entrance to the city center! In addition, some amenities are within walking distance! 1,666m2 of Land area Around 25m of Road Frontage 90% of Building Density 50% of Site Coverage Up to 2 floors and a height of 10m Access to a registered road All development infrastructures are in place These land parcels are excellent for any type of residential development