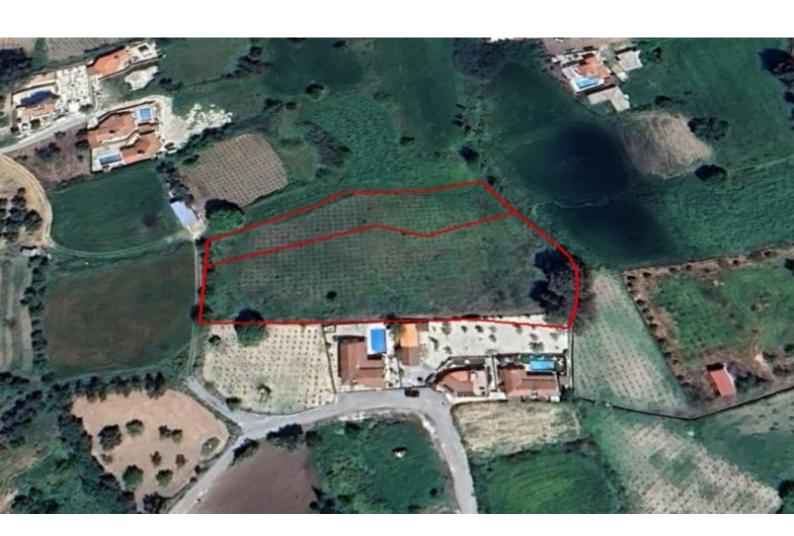

# Residential Land 6,207 SQM For Sale

### **Key Facts**

• Residential Land

• 6,207 m<sup>2</sup> Land Size

• 90% Building Density

• Site Coverage: 50%

Floors: 2Height: 8m

• Title Deed: Available

ID: 36765

### **Description**

2 Adjacent Residential Land Parcels For Sale in Polemi, Paphos
Located in a peaceful and attractive environment,
It has excellent access to the village center and amenities
In addition, it is only a short distance from the Stroumpi-Mesogi connecting road!
6,207m2 of Land area
Access via a right of way passage
90% of Building Density
50% of Site Coverage
Up to 2 floors and a height of 8.3m
Access to a registered road via a right of way
All development infrastructures are in place
These land parcels are suitable for residential development