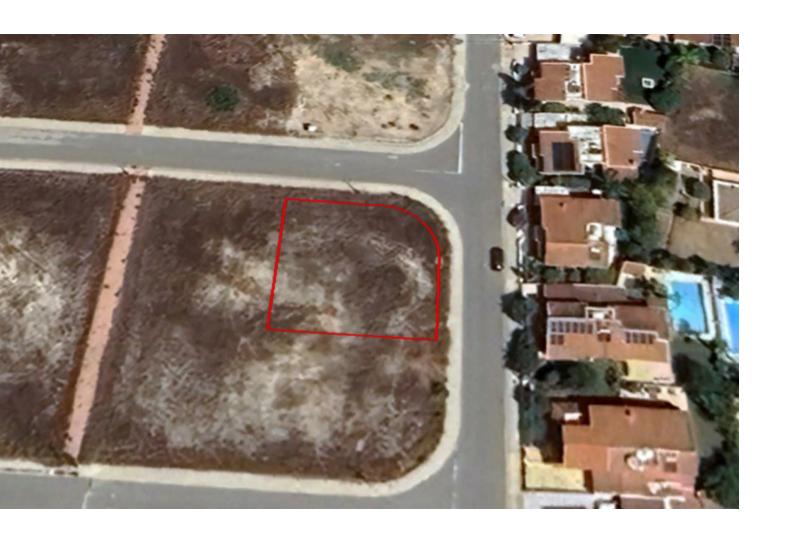

#### **Description**

Corner Residential Plot For Sale in Latsia, Nicosia
Located in a peaceful and sought-after neighborhood
It has excellent access to the community center and many amenities!
Corner Position!
535m2 of Plot area
Around 44m of Road Frontage
90% of Building Density
50% of Site Coverage
Up to 2 floors and a height of 10m
Access to a registered road
All development infrastructures are in place
This plot is excellent for developing your ideal family home