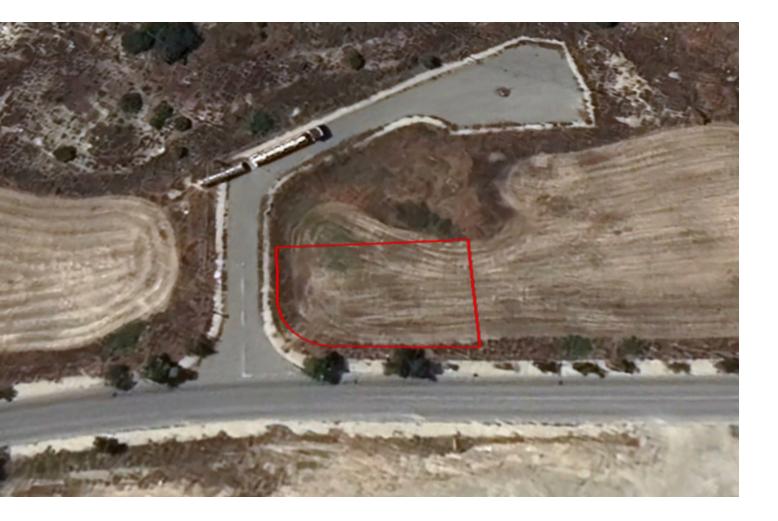

## Description

Corner Residential Plot For Sale in Latsia, Nicosia

Located in one of the most prestigious, peaceful, and sought-after neighborhoods It has excellent access to the community center and many amenities! Corner Position! 587m2 of Plot area Around 47m of Road Frontage 90% of Building Density 50% of Site Coverage Up to 2 floors and a height of 10m Access to a registered road All development infrastructures are in place This plot is excellent for developing your ideal family home Contact us for full information and a private viewing!