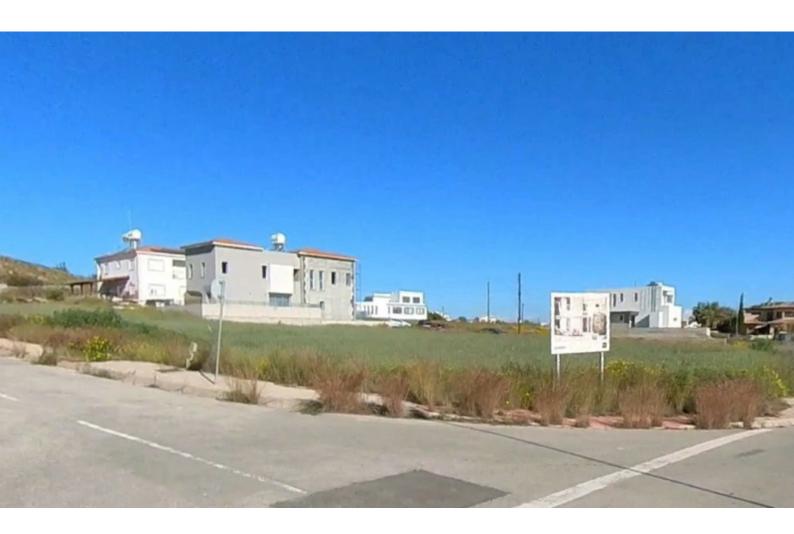

# **Residential Land 539 SQM For Sale**

## €140,000 Negotiable

llioupoli, Dali, Nicosia

## Description

Corner Residential Plot For Sale in Ilioupoli, Dali, Nicosia Located in one of the most prestigious, peaceful, and sought-after neighborhoods It has excellent access to the community center and many amenities! Corner Position 539m2 of Plot area Around 47m of Road Frontage 90% of Building Density 50% of Site Coverage Up to 2 floors and a height of 10m Access to a registered road All development infrastructures are in place This plot is excellent for developing your ideal family home