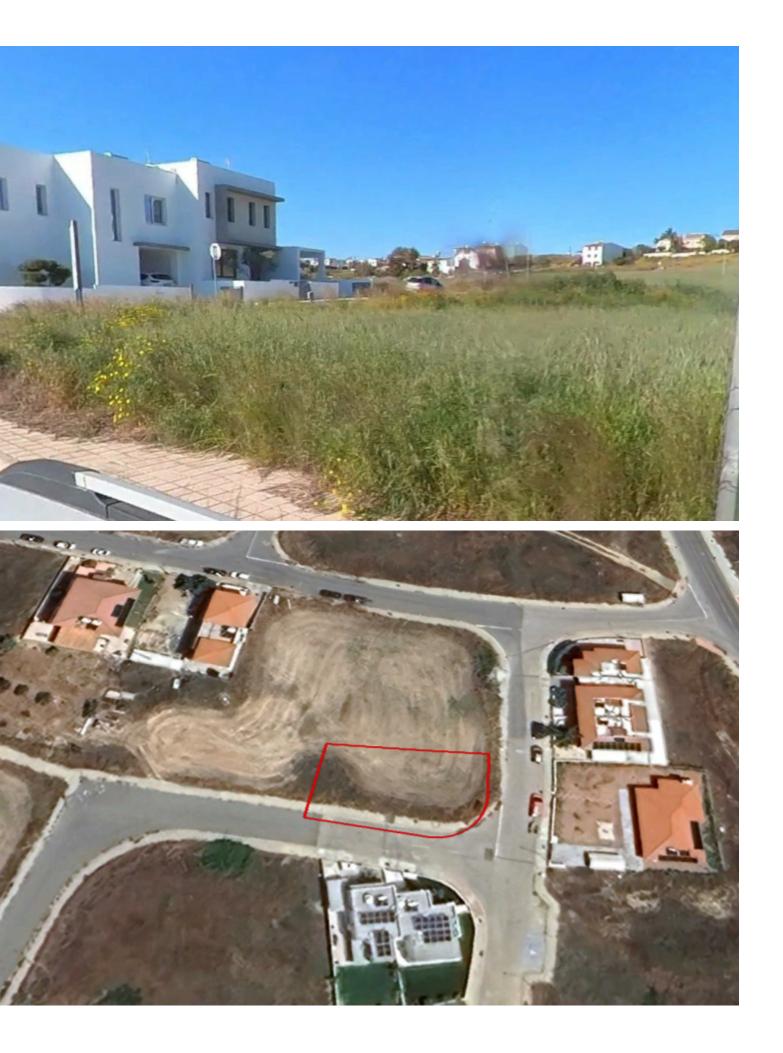

# **Residential Land 539 SQM For Sale**

## €140,000 Negotiable

llioupoli, Dali, Nicosia

## Description

Corner Residential Plot For Sale in Ilioupoli, Dali, Nicosia Located in one of the most prestigious, peaceful, and sought-after neighborhoods It has excellent access to the community center and many amenities! Corner Position 539m2 of Plot area Around 47m of Road Frontage 90% of Building Density 50% of Site Coverage Up to 2 floors and a height of 10m Access to a registered road All development infrastructures are in place This plot is excellent for developing your ideal family home