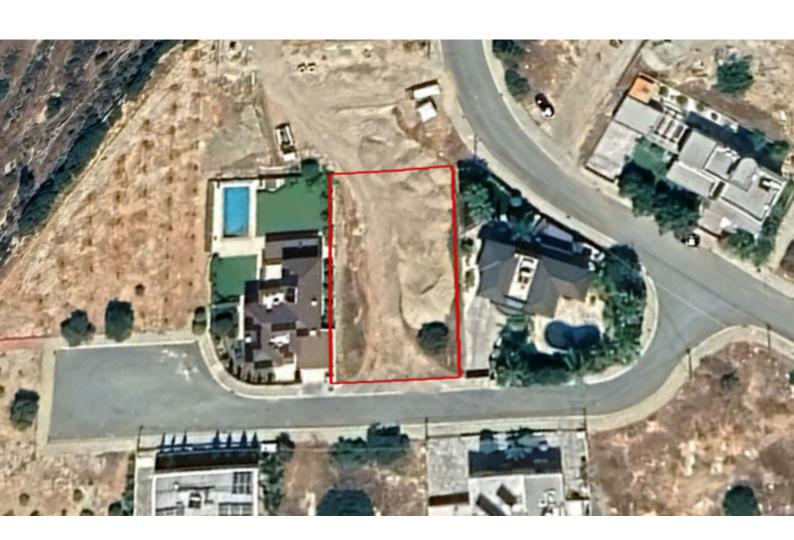

#### **Description**

Residential Plot For Sale in Kefalokremmos, Germasogeia, Limassol with Sea Views Located in the hills of one of the most peaceful and prestigious sought-after areas in Limassol

The area consists of some of the finest luxury villas
In addition, it has excellent access to many amenities and the highway!

Cul-de-sac

Sea Views!

745m2 of Plot area

Around 22m of Road Frontage

40% of Building Density

25% of Site Coverage

Up to 2 floors and a height of 10m

Access to a registered road

All development infrastructures are in place

This plot is excellent for developing your ideal family home!

Contact us for full information and a private viewing