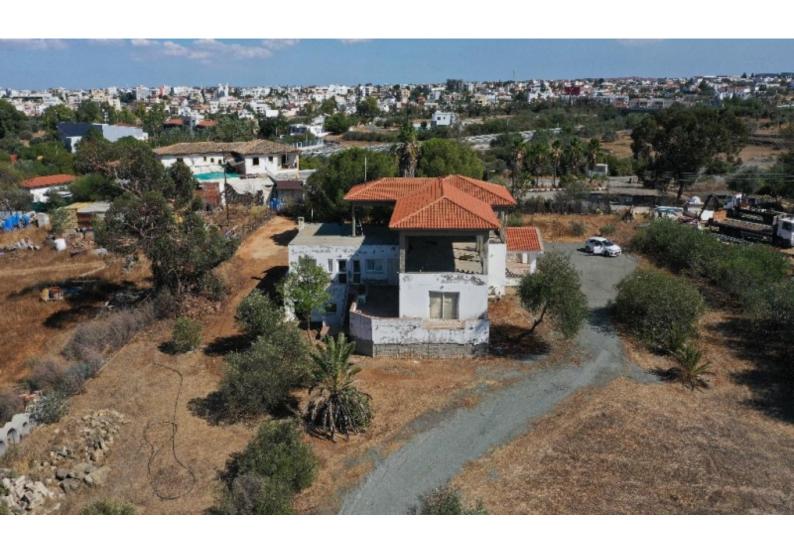

#### **Description**

Large Commercial Land Parcel For Sale in Latisa, Nicosia
Located in a convenient area, just minutes from the community center
It has excellent access to the highway and GSP Stadium
Contains a house
Falls within the Special Use Zone!
6,067m2 of Land area
Around 52m of Road Frontage
80% of Building Density
Access to a registered road
All development infrastructures are in place
This land is suitable for the construction of offices, sports facilities, and showrooms
It is also excellent for the division of plots