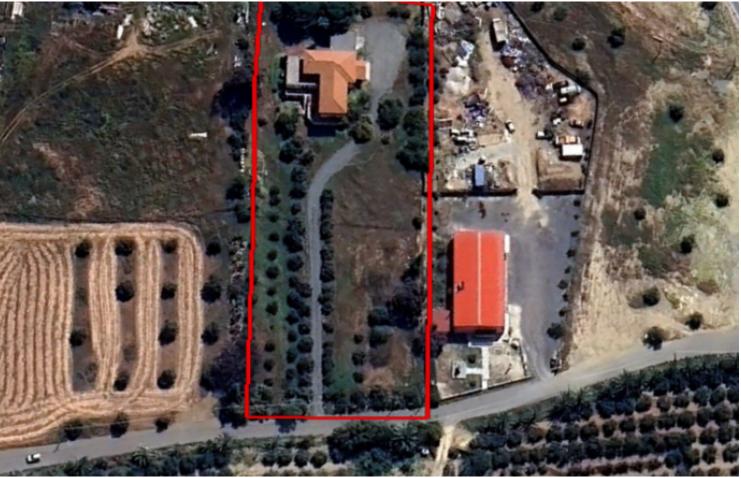

#### **Description**

Large Commercial Land Parcel For Sale in Latisa, Nicosia
Located in a convenient area, just minutes from the community center
It has excellent access to the highway and GSP Stadium
Contains a house
Falls within the Special Use Zone!
6,067m2 of Land area
Around 52m of Road Frontage
80% of Building Density
Access to a registered road
All development infrastructures are in place
This land is suitable for the construction of offices, sports facilities, and showrooms
It is also excellent for the division of plots