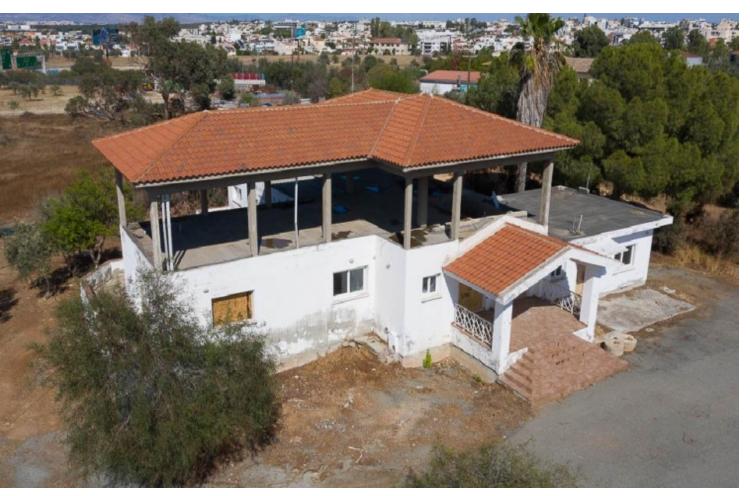

#### **Description**

Large Commercial Land Parcel For Sale in Latisa, Nicosia
Located in a convenient area, just minutes from the community center
It has excellent access to the highway and GSP Stadium
Contains a house
Falls within the Special Use Zone!
6,067m2 of Land area
Around 52m of Road Frontage
80% of Building Density
Access to a registered road
All development infrastructures are in place
This land is suitable for the construction of offices, sports facilities, and showrooms
It is also excellent for the division of plots