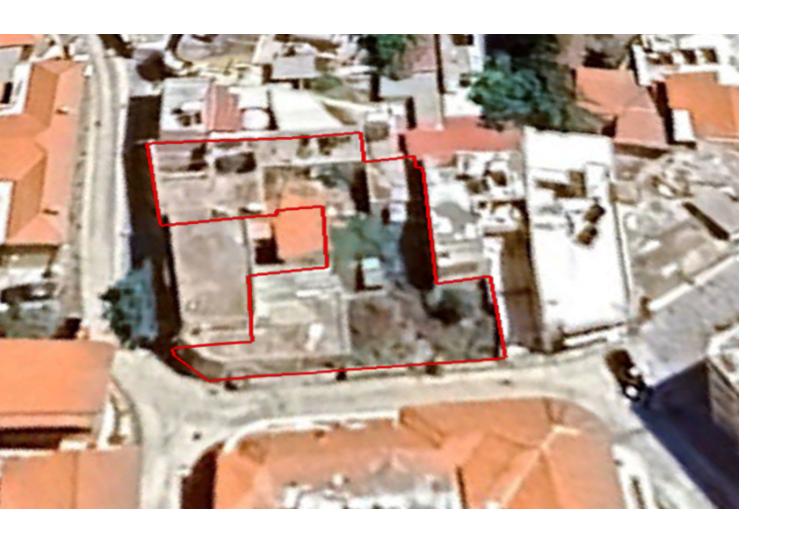

#### **Description**

Corner Residential Plot For Sale in Paphos City Center with NO VAT!

Located in the heart of the active historical center of the city

Many amenities are within walking distance including Kennedy Square
In addition, it has easy access to the tourist areas and neighboring communities
Contains an old abandoned building

448m2 of Plot area

Around 38m of Road Frontage

180% of Building Density

70% of Site Coverage

Up to 4 floors and a height of 13.1m

Access to a registered road

All development infrastructures are in place

This plot is excellent for residential or mixed-use development