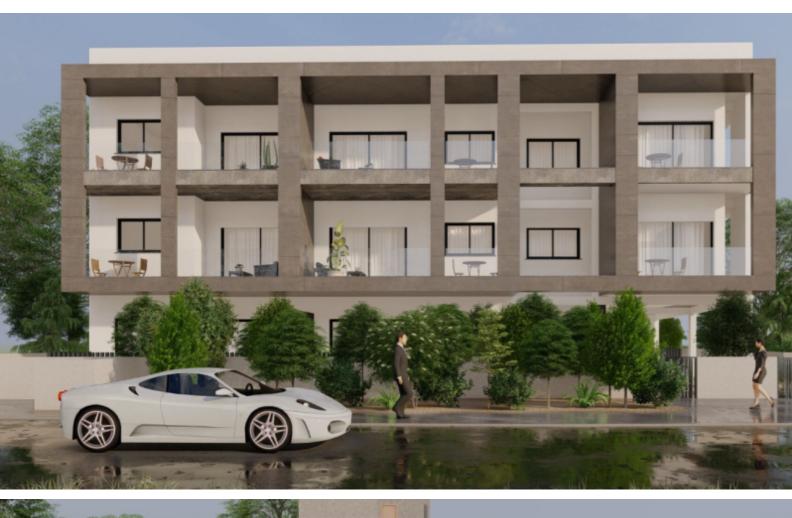

## **Description**

Brand New Spacious 2 Bedroom Penthouse For Sale in Kato Polemideia, Limassol Located in an attractive and sought-after area

It's conveniently situated within walking distance of amenities!

In addition, it has easy access to the highway and the city center

2nd Floor

2 Bedrooms

2 Bathrooms

1 En-suite + 1 Family Bathroom

77m2 of Net Indoor area

16m2 of Covered Veranda

Covered Parking

Storeroom

Provisions for A/C

Video entrance system

Provisions for electric shutters

Fitted Kitchen

Fitted Wardrobes

Laminated parquet floors in the bedrooms

**BBQ** Area