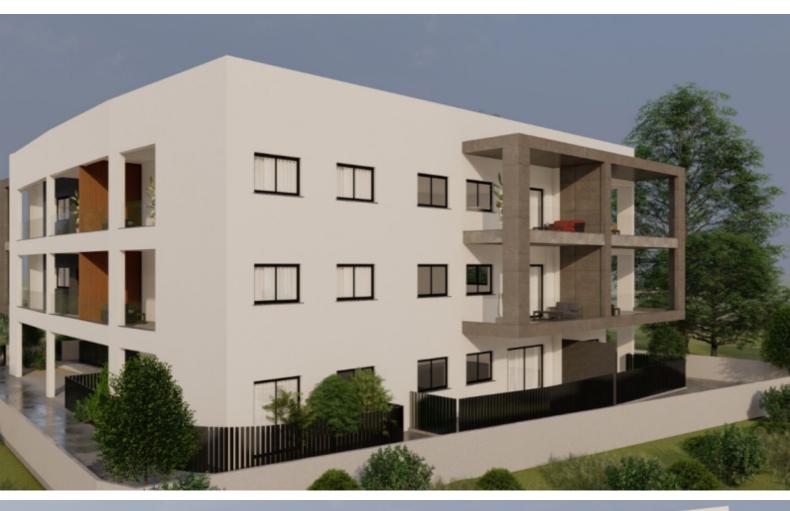

## **Description**

Brand New Spacious 2 Bedroom Penthouse For Sale in Kato Polemideia, Limassol Located in an attractive and sought-after area

It's conveniently situated within walking distance of amenities!

In addition, it has easy access to the highway and the city center

2nd Floor

2 Bedrooms

2 Bathrooms

1 En-suite + 1 Family Bathroom

77m2 of Net Indoor area

16m2 of Covered Veranda

Covered Parking