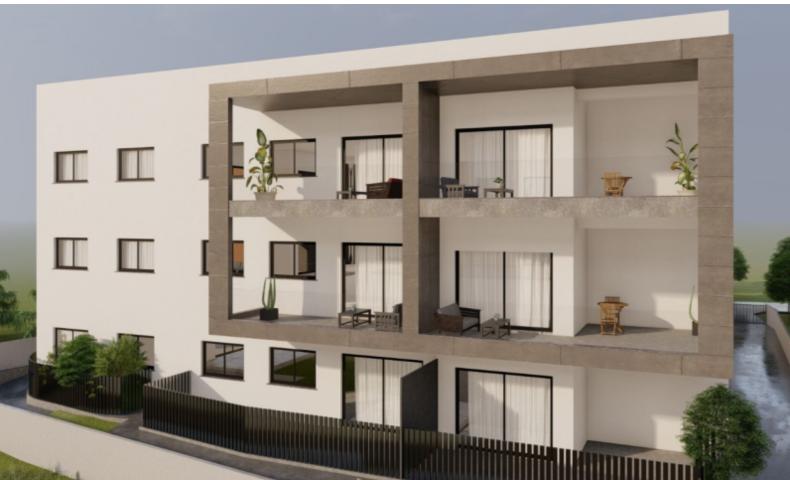

In addition, it has easy access to the highway and the city center

2nd Floor

2 Bedrooms

2 Bathrooms

1 En-suite + 1 Family Bathroom

77m2 of Net Indoor area

16m2 of Covered Veranda

Covered Parking

Storeroom

Provisions for A/C

Video entrance system

Provisions for electric shutters

Fitted Kitchen

Fitted Wardrobes

Laminated parquet floors in the bedrooms

**BBQ** Area