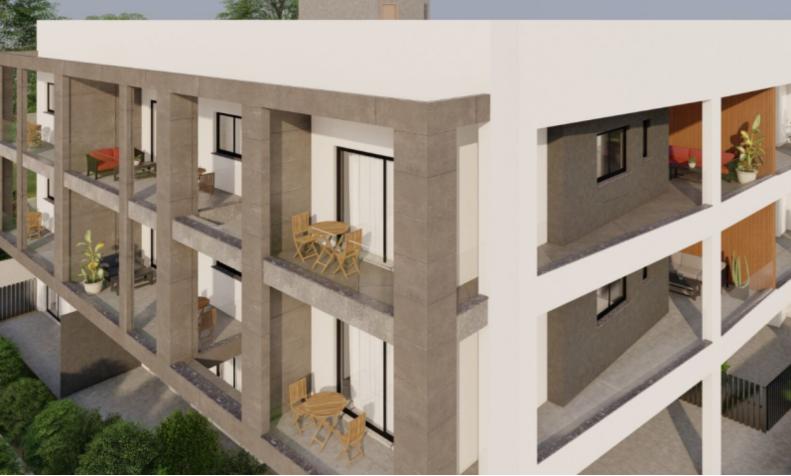

## **Description**

Brand New Spacious 2 Bedroom Penthouse For Sale in Kato Polemideia, Limassol Located in an attractive and sought-after area

It's conveniently situated within walking distance of amenities!

In addition, it has easy access to the highway and the city center

2nd Floor

2 Bedrooms

2 Bathrooms

1 En-suite + 1 Family Bathroom

77m2 of Net Indoor area

16m2 of Covered Veranda

Covered Parking

Storeroom

Provisions for A/C

Video entrance system

Provisions for electric shutters

Fitted Kitchen

Fitted Wardrobes

Laminated parquet floors in the bedrooms

**BBQ** Area