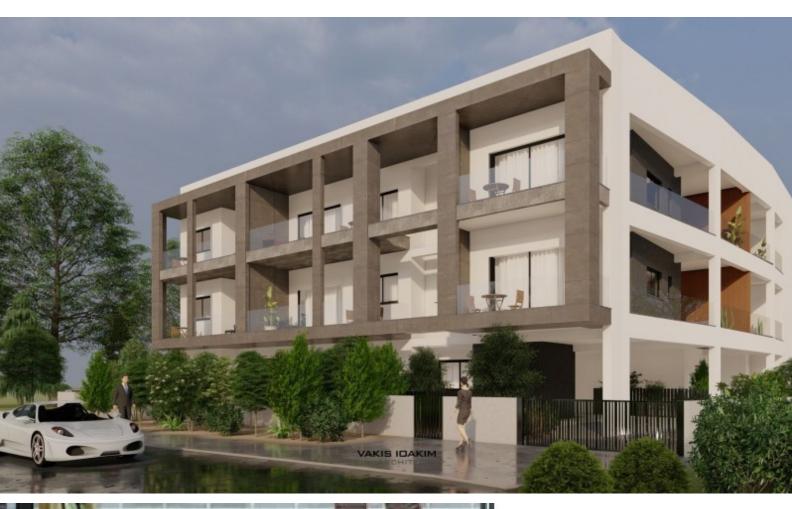

## **Description**

Brand New Spacious 2 Bedroom Penthouse For Sale in Kato Polemideia, Limassol Located in an attractive and sought-after area

It's conveniently situated within walking distance of amenities!

In addition, it has easy access to the highway and the city center

2nd Floor

2 Bedrooms

2 Bathrooms

1 En-suite + 1 Family Bathroom

77m2 of Net Indoor area

16m2 of Covered Veranda

Covered Parking