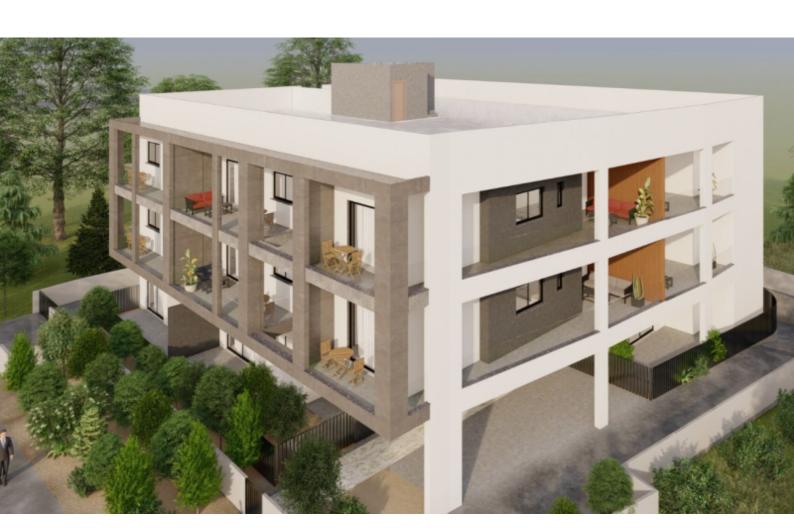

## **Description**

Brand New Spacious 2 Bedroom Penthouse For Sale in Kato Polemideia, Limassol Located in an attractive and sought-after area

It's conveniently situated within walking distance of amenities!

In addition, it has easy access to the highway and the city center

2nd Floor

2 Bedrooms

2 Bathrooms

1 En-suite + 1 Family Bathroom

77m2 of Net Indoor area

16m2 of Covered Veranda

Covered Parking

Storeroom

Provisions for A/C

Video entrance system

Provisions for electric shutters

Fitted Kitchen

Fitted Wardrobes

Laminated parquet floors in the bedrooms

**BBQ** Area