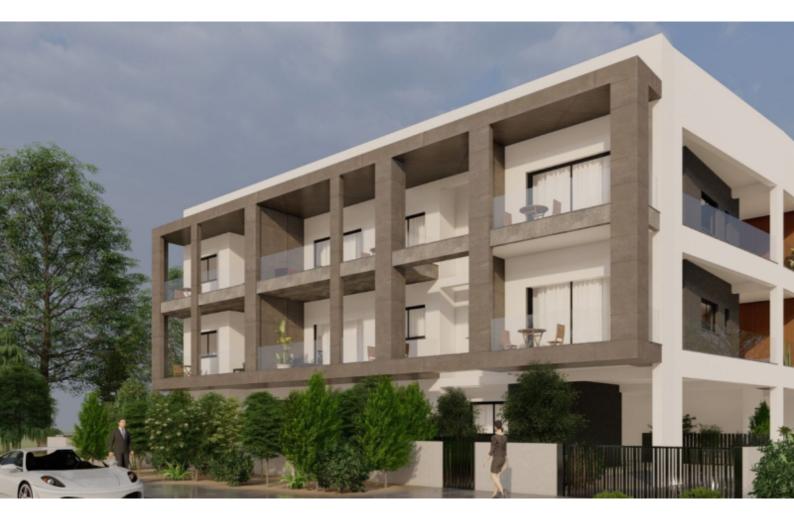

## **Description**

Brand New Spacious 2 Bedroom Penthouse For Sale in Kato Polemideia, Limassol Located in an attractive and sought-after area

It's conveniently situated within walking distance of amenities!

In addition, it has easy access to the highway and the city center

2nd Floor

2 Bedrooms

2 Bathrooms

1 En-suite + 1 Family Bathroom

77m2 of Net Indoor area

16m2 of Covered Veranda

Covered Parking

Storeroom

Provisions for A/C

Video entrance system

Provisions for electric shutters

Fitted Kitchen

Fitted Wardrobes

Laminated parquet floors in the bedrooms

**BBQ** Area