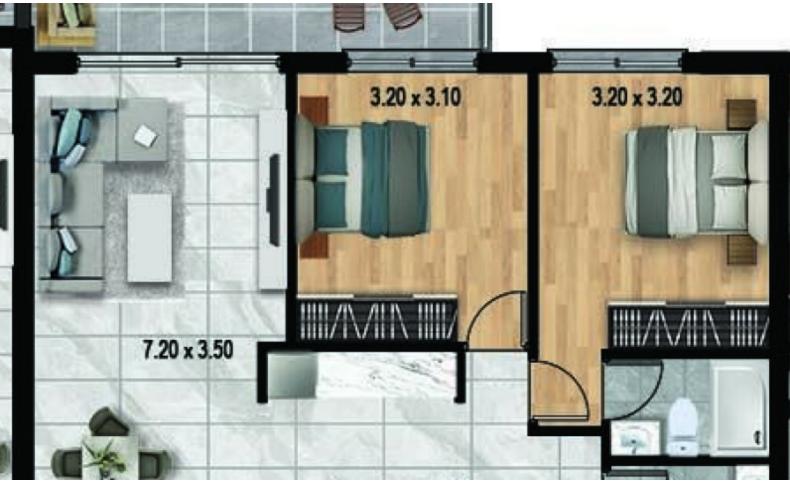

### **Key Facts**

- 2 Beds
- 2 Baths
- 77 m<sup>2</sup> Covered Area
- 16 m² Covered Verandas
- New Build
- Title Deed: Available

ID: 36855

In addition, it has easy access to the highway and the city center

2nd Floor

2 Bedrooms

2 Bathrooms

1 En-suite + 1 Family Bathroom

77m2 of Net Indoor area

16m2 of Covered Veranda

Covered Parking