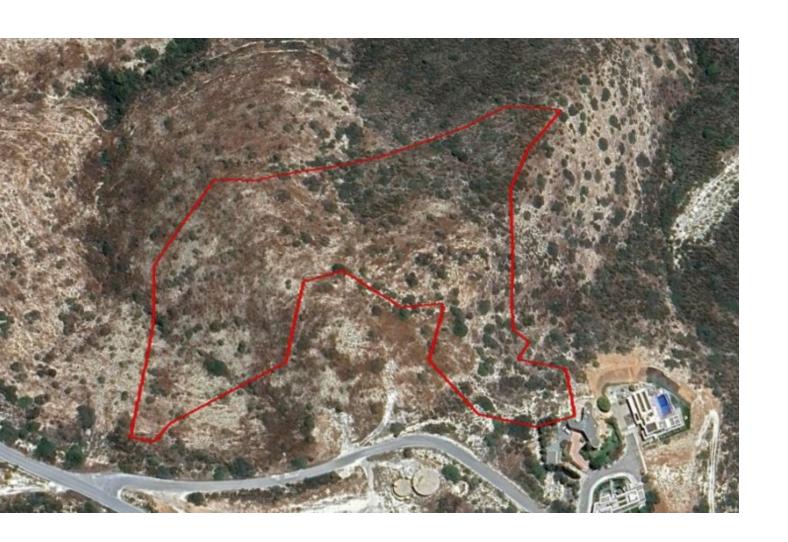

### **Key Facts**

• Agricultural Land

• 23,186 m<sup>2</sup> Land Size

• 15% Building Density

• Site Coverage: 10%

Floors: 2Height: 8m

• Title Deed: Available

ID: 36874

#### **Description**

Huge Agricultural Land Parcel For Sale in Agios Tychonas, Limassol with Sea View Located in one of the most prestigious and sought after areas It has excellent access to the community center and amenities In addition, it is only a short drive from the highway and the seafront! Sensational Panoramic Sea View! 90% Falls within the Agricultural Zone 10% Falls within the Residential Zone 23,186m2 of Land area

Agricultural Zone
20,586m2 of Land area (Approx)
15% of Building Density
10% of Site Coverage
Up to 2 floors and a height of 8.3m

Residential Zone
Around 2,600m2 of Land area (Approx)
30% of Building Density
15% of Site Coverage
Up to 2 floors and a height of 8.3m