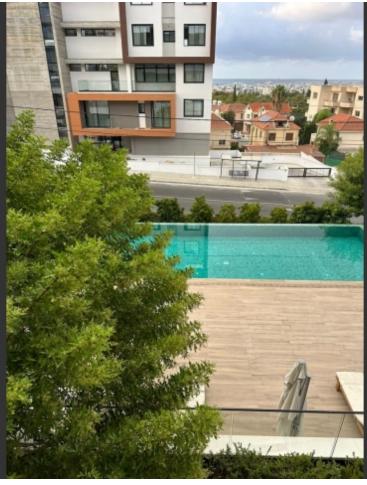

#### **Outdoor Features**

- Barbecue area
- Communal pool

### **Description**

Escape to this stylish, modern 3-bedroom, 2-bathroom apartment in the heart of Panthea. With breathtaking, uninterrupted sea views, this sleek retreat offers 115m² of luxurious living space, perfect for families or small groups. Enjoy your morning coffee on the expansive 37m² covered balcony or soak up the sun on the additional 12m² uncovered terrace.

Relax by the communal swimming pool or explore nearby attractions, all while savoring the tranquility and beauty of this prime location. With easy access to the highway and close proximity to the private and public schools this location makes daily commuting easier.