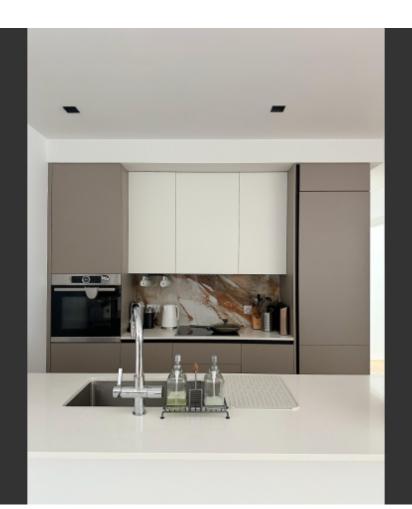

#### **Indoor Features**

- Air Conditioning
- CCTV system
- Covered Parking
- Electrical Appliances
- Elevator
- Fitted Kitchen
- Fly Screens
- Furnished
- Master Bed
- Open-plan
- Security System
- Underground Parking
- Video entrance system
- EPC Energy Class: A