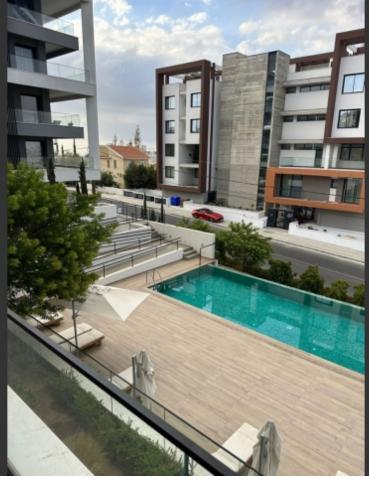

#### **Outdoor Features**

- Barbecue area
- Communal pool

### **Description**

Escape to this stylish, modern 3-bedroom, 2-bathroom apartment in the heart of Panthea. With breathtaking, uninterrupted sea views, this sleek retreat offers 115m² of luxurious living space, perfect for families or small groups. Enjoy your morning coffee on the expansive 37m² covered balcony or soak up the sun on the additional 12m² uncovered terrace.

Relax by the communal swimming pool or explore nearby attractions, all while savoring the tranquility and beauty of this prime location. With easy access to the highway and close proximity to the private and public schools this location makes daily commuting easier.