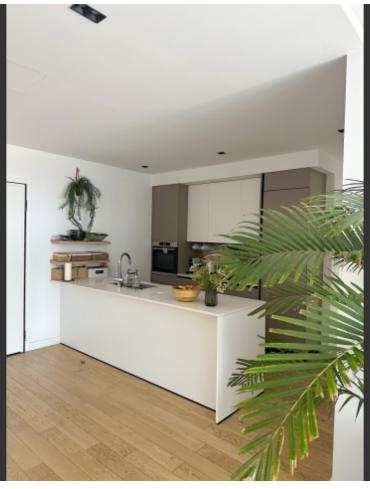

### **Description**

Escape to this stylish, modern 3-bedroom, 2-bathroom apartment in the heart of Panthea. With breathtaking, uninterrupted sea views, this sleek retreat offers 115m² of luxurious living space, perfect for families or small groups. Enjoy your morning coffee on the expansive 37m² covered balcony or soak up the sun on the additional 12m² uncovered terrace.

#### **Indoor Features**

- Air Conditioning
- CCTV system
- Covered Parking
- Electrical Appliances
- Elevator
- Fitted Kitchen
- Fly Screens
- Furnished
- Master Bed
- Open-plan
- Security System
- Underground Parking
- Video entrance system
- EPC Energy Class: A