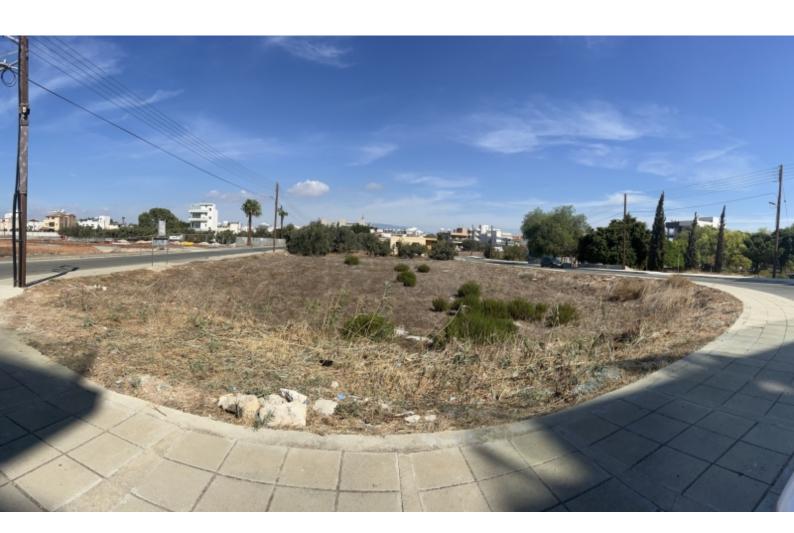

# Residential Land 1,262 SQM For Sale

## €369,000 Negotiable

Erimi. Limassol

#### **Description**

**Under Division!** 

2 Residential Plots For Sale in Erimi, Limassol
Located in a peaceful and attractive environment
Many amenities are within walking distance
In addition, it has excellent access to the highway!
1,262m2 of Plot area
Around 55m of Road Frontage
90% of Building Density
50% of Site Coverage
Up to 2 floors and a height of 8.3m
Access to a registered road
All development infrastructures are in place
These plots are excellent for residential development