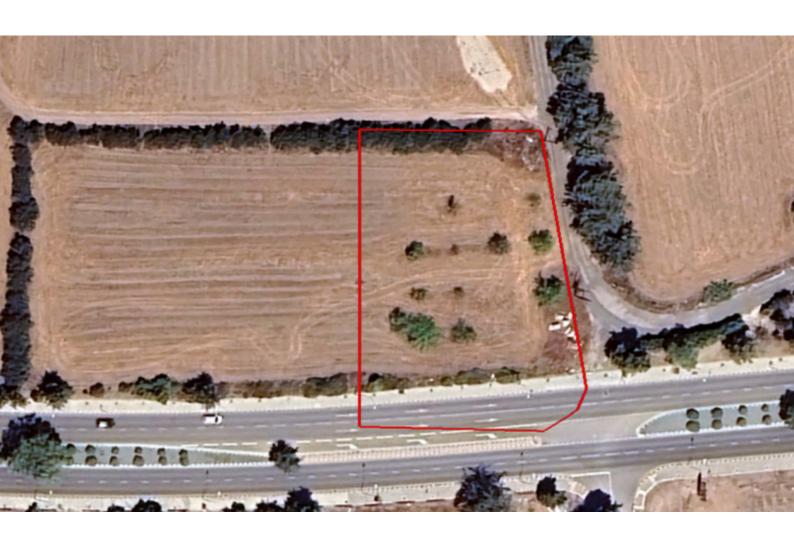

### **Description**

Corner Residential Land Parcel For Sale in Neapolis University area, Paphos Located in a prominent position, near one of the most active and sought-after tourist areas in Paphos

It has excellent access to the beach, city center, and Geroskipou! In addition, the University and many amenities are close by 2,828m2 of Land area
Around 90m of Road Frontage

71% Falls within the Residential Zone80% of Building Density45% of Site CoverageUp to 2 floors and a height of 10m

17% Falls within the Agricultural Zone6% of Building Density6% of Site CoverageUp to 2 floors and a height of 7m

12% Falls within the Protection Zone

Access to a registered road

All development infrastructures are in place

This land is excellent for residential development

Contact us for full information and a private viewing!