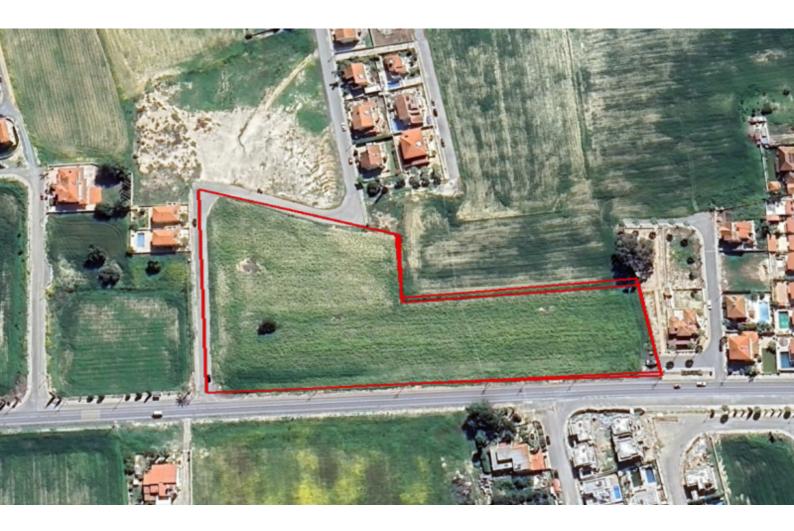

## Description

Large Residential Land Parcel For Sale in Pyla, Larnaca Located in a peaceful and attractive environment It boasts proximity to the seafront and the highway! In addition, it has excellent access to the University of Lancashire and many amenities! Corner Position! 17,707m2 of Land area Around 450m of Road Frontage 40% of Building Density 25% of Site Coverage Up to 2 floors and a height of 8.3m Access to a registered road from 3 sides! All development infrastructures are in place This land is suitable for residential development