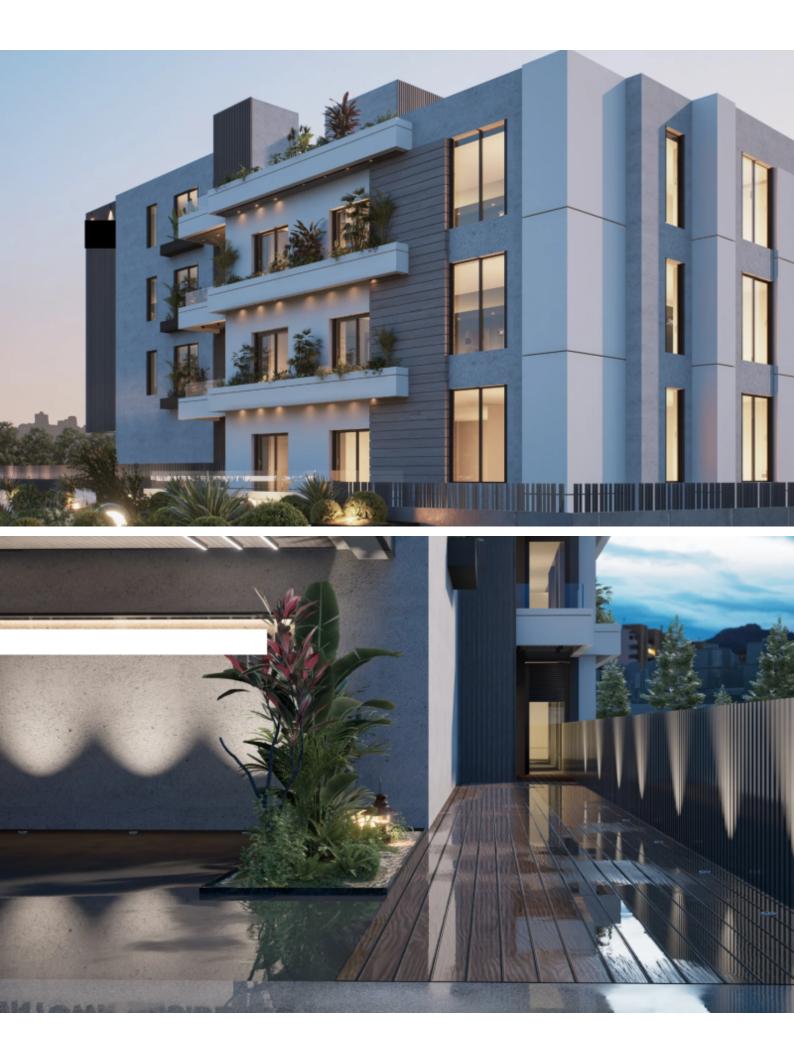

## **Description**

Brand New 2 Bedroom Ground Floor Apartment For Sale in Petrou & Pavlou, Limassol City Centre

Located in a super convenient and sought-after area

It has excellent access to the city center, the highway, and the seafront!

In addition, many amenities are within walking distance

Ground Floor

2 Bedrooms

2 Bathrooms

75m2 of Net Indoor area

27m2 of Uncovered Veranda

Covered Parking

Storeroom

Provisions for A/C

Pressurized water system

Video entrance system

Fitted Kitchen

Fitted Wardrobes

Open Plan

**BBQ** Area

Remote control access to the parking