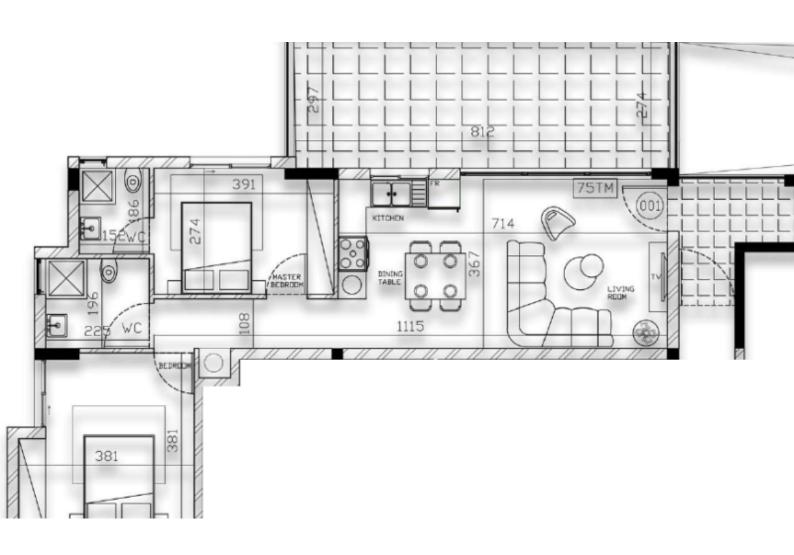

## **Key Facts**

- 2 Beds
- 2 Baths
- 75 m² Covered Area
- Uncovered verandas:  $27m^2$
- New Build
- Title Deed: Available

ID: 37003

## **Description**

Brand New 2 Bedroom Ground Floor Apartment For Sale in Petrou & Pavlou, Limassol City Centre

Located in a super convenient and sought-after area

It has excellent access to the city center, the highway, and the seafront!

In addition, many amenities are within walking distance

Ground Floor

2 Bedrooms

2 Bathrooms

75m2 of Net Indoor area

27m2 of Uncovered Veranda

Covered Parking

Storeroom