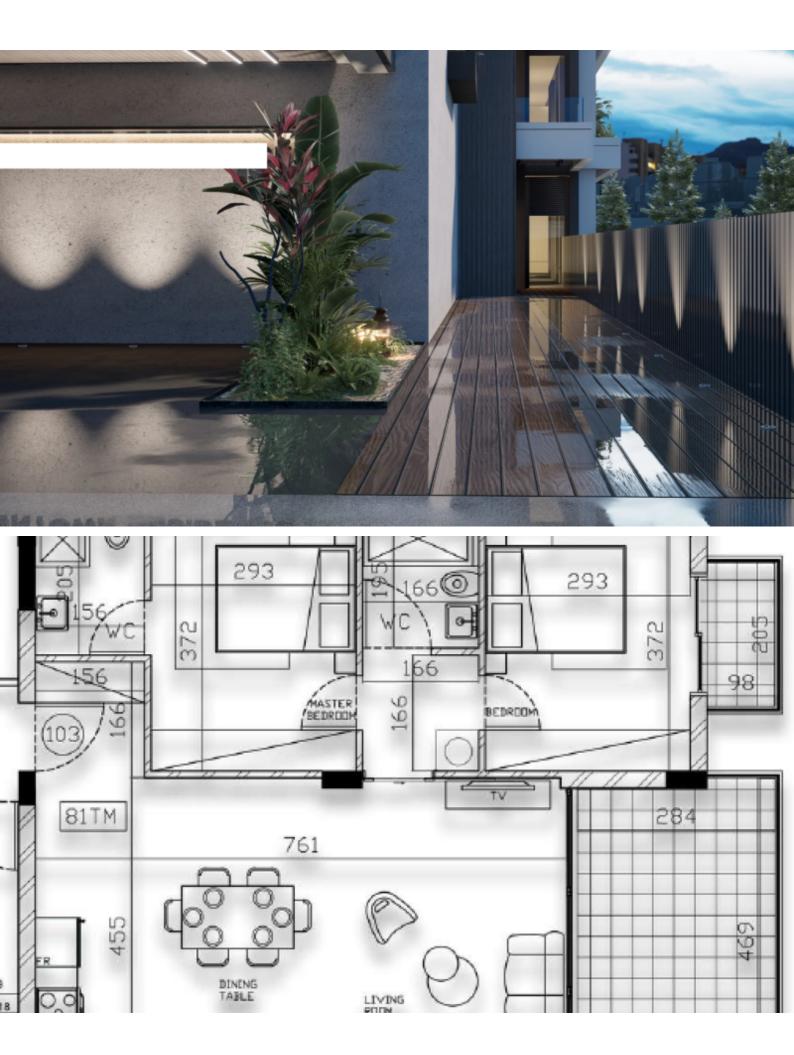

## **Key Facts**

- 2 Beds
- 2 Baths
- 75 m<sup>2</sup> Covered Area
- Uncovered verandas:  $27m^2$
- New Build
- Title Deed: Available

ID: 37004

## **Description**

Brand New Spacious 2 Bedroom Apartment For Sale in Petrou & Pavlou, Limassol City Centre

Located in a super convenient and sought-after area

It has excellent access to the city center, the highway, and the seafront!

In addition, many amenities are within walking distance

1st Floor

2 Bedrooms

2 Bathrooms

79m2 of Net Indoor area

11m2 of Covered Veranda

Covered Parking

Storeroom