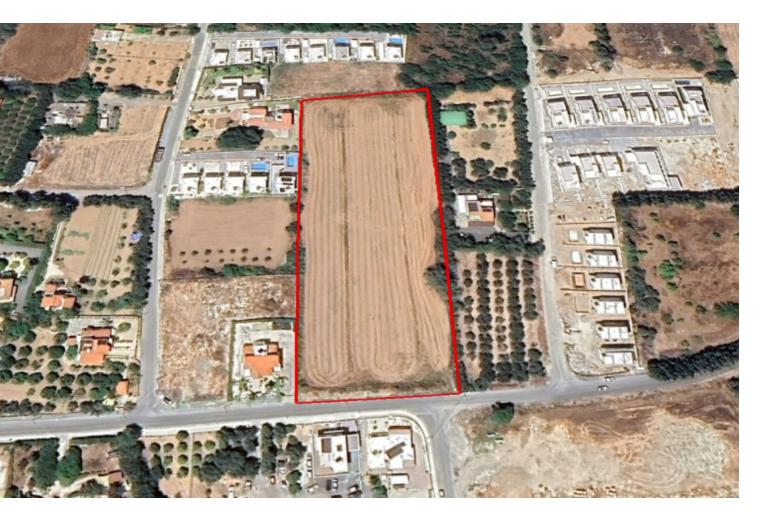

## Description

Large Residential Land Parcel For Sale in Chloraka, Paphos Located in a peaceful and sought-after area It boasts proximity to the Chloraka coastal road and many amenities! In addition, it has excellent access to the beach and the community center Next to a green area! 10,703m2 of Land area Around 62m of Road Frontage 30% of Building Density 25% of Site Coverage Up to 2 floors and a height of 10m Access to a registered road All development infrastructures are in place This huge land is excellent for a brand-new residential project! It is also suitable for developing your ideal family home