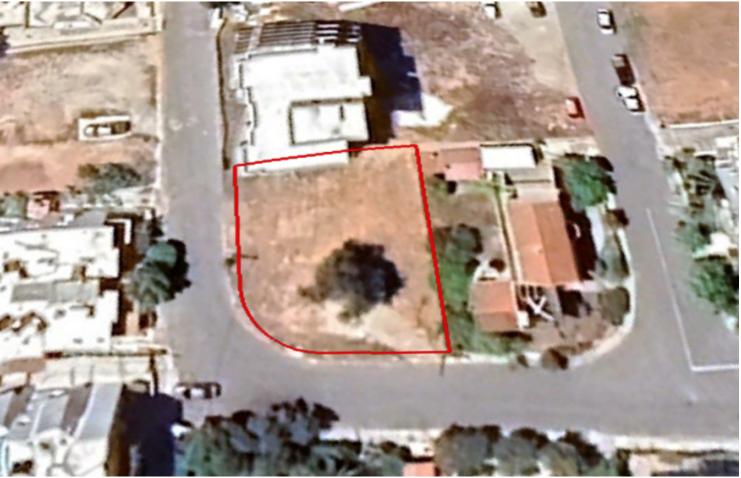

#### **Description**

Corner Residential Plot For Sale in Paphos City Center

Located in a prominent position in one of the most sought-after and convenient areas in Paphos

It boasts proximity to the 3 main points of Paphos, the tourist area, the highway, and the city center

In addition, it is within walking distance of amenities and only minutes from Universities!

Corner Position

552m2 of Plot area

Around 45m of Road Frontage

140% of Building Density

50% of Site Coverage

Up to 3 floors and a height of 13.5m

Access to a registered road

All development infrastructures are in place

This plot is excellent for residential development

It is ideal for developing a 3-story apartment building due to the high demand in this area