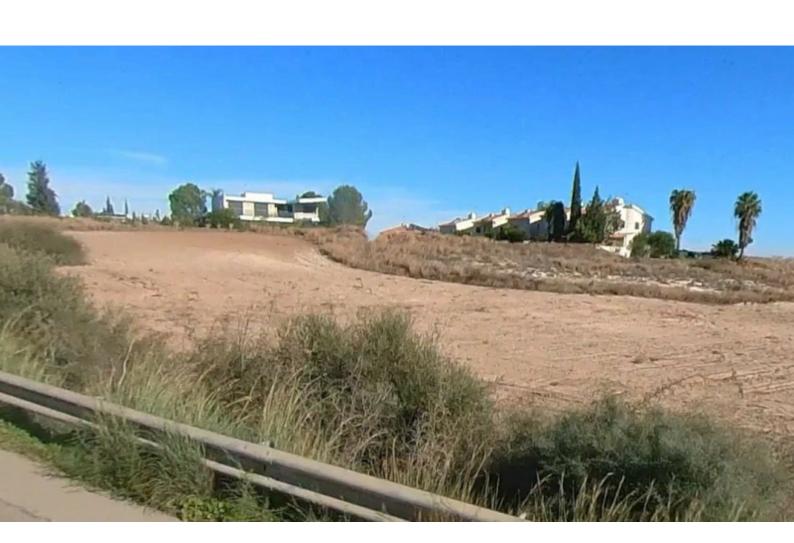

### **Description**

Large Residential Land Parcel For Sale in Dali, Nicosia
Located in an attractive family-friendly environment
It has excellent access to the highway and the community center
In addition, some amenities are within walking distance!
4,143m2 of Land area
Around 90m of Road Frontage
90% of Building Density
50% of Site Coverage
Up to 2 floors and a height of 10m
Access to a registered road
All development infrastructures are in place
This land is excellent for a large residential development