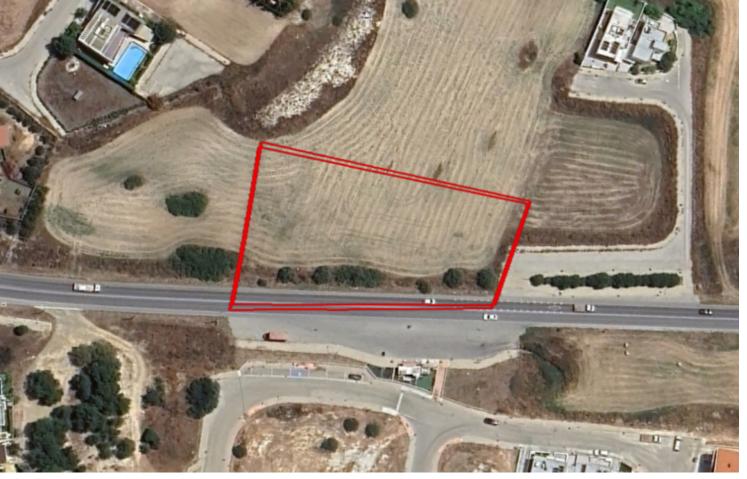

### **Key Facts**

• Residential Land

• 4,143 m<sup>2</sup> Land Size

• 90% Building Density

• Site Coverage: 50%

• Floors: 2

• Height: 10m

• Title Deed: Available

### **Description**

Large Residential Land Parcel For Sale in Dali, Nicosia
Located in an attractive family-friendly environment
It has excellent access to the highway and the community center
In addition, some amenities are within walking distance!
4,143m2 of Land area
Around 90m of Road Frontage
90% of Building Density
50% of Site Coverage
Up to 2 floors and a height of 10m
Access to a registered road
All development infrastructures are in place
This land is excellent for a large residential development