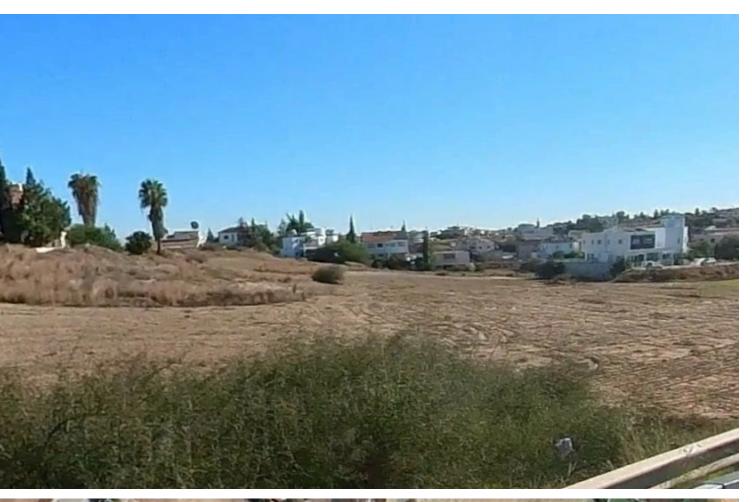

### **Description**

Large Residential Land Parcel For Sale in Dali, Nicosia
Located in an attractive family-friendly environment
It has excellent access to the highway and the community center
In addition, some amenities are within walking distance!
4,143m2 of Land area
Around 90m of Road Frontage
90% of Building Density
50% of Site Coverage
Up to 2 floors and a height of 10m
Access to a registered road
All development infrastructures are in place
This land is excellent for a large residential development