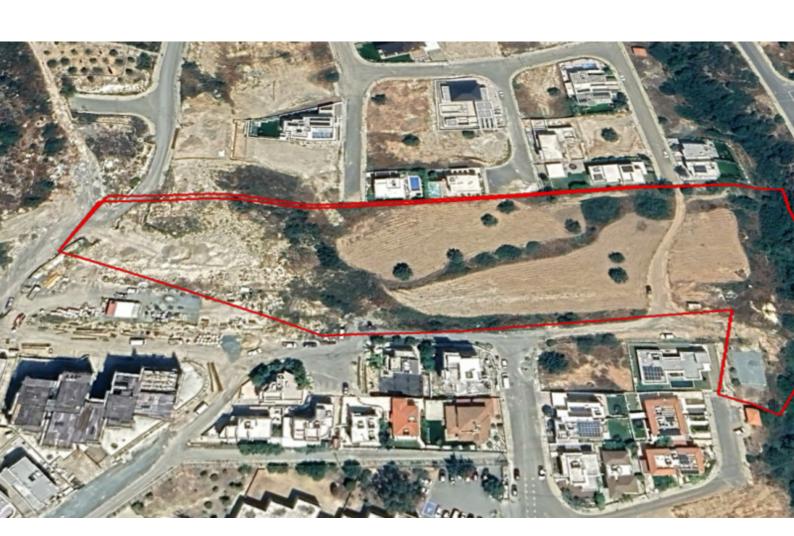

### **Description**

Large Residential Land Parcel For Sale in Agios Athanasios, Limassol Located in one of the most sought-after and family-friendly environments It boasts easy access to 2 of the most reputable private schools and a plethora of amenities

In addition, it is only minutes from the highway!

\*Subject to road widening

17,392m2 of Land area

Around 220m of Road Frontage

40% of Building Density

25% of Site Coverage

Up to 2 floors and a height of 10m

Access to a registered road from 5 sides!

This land is excellent for a large residential development

Contact us for full information and a private vieinwg