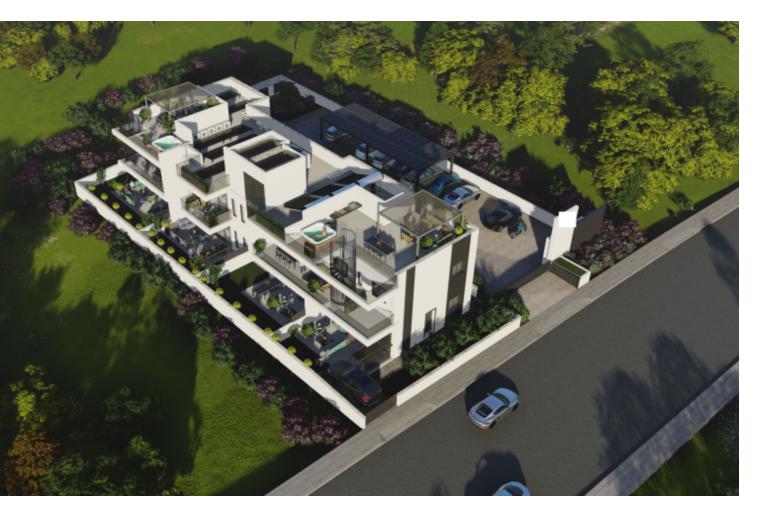

# Description

Residential Land Parcel For Sale in Ypsonas, Limassol with Building Permits! Located in a peaceful and attractive environment It has excellent access to the community center and many amenities! Contains plans and permits for the development of a fantastic residential building Cul-de-sac! 1,338m2 of Land area Around 30m of Road Frontage 40% of Building Density 25% of Site Coverage Up to 2 floors and a height of 8.3m Access to a registered road All development infrastructures are in place This land is excellent for developing a new residential project!