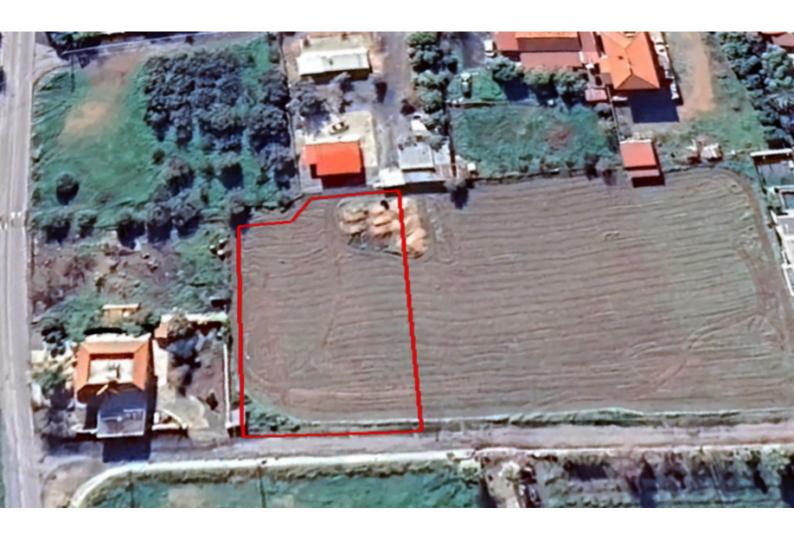

# **Residential Land 1,338 SQM For Sale**

# Description

Residential Land Parcel For Sale in Ypsonas, Limassol with Building Permits! Located in a peaceful and attractive environment It has excellent access to the community center and many amenities! Contains plans and permits for the development of a fantastic residential building Cul-de-sac! 1,338m2 of Land area Around 30m of Road Frontage 40% of Building Density 25% of Site Coverage Up to 2 floors and a height of 8.3m Access to a registered road All development infrastructures are in place This land is excellent for developing a new residential project!