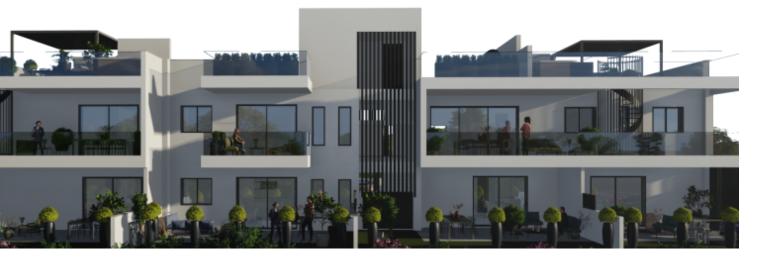

# Description

Residential Land Parcel For Sale in Ypsonas, Limassol with Building Permits! Located in a peaceful and attractive environment It has excellent access to the community center and many amenities! Contains plans and permits for the development of a fantastic residential building Cul-de-sac! 1,338m2 of Land area Around 30m of Road Frontage 40% of Building Density 25% of Site Coverage Up to 2 floors and a height of 8.3m Access to a registered road All development infrastructures are in place This land is excellent for developing a new residential project!