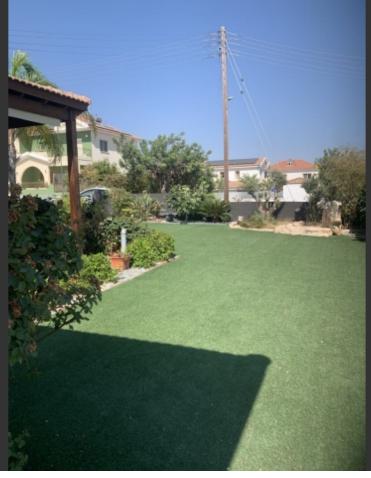

### **Outdoor Features**

- Air Conditioning
- Covered Parking
- Fitted Kitchen
- Furnished
- Guest Toilet
- Master Bed
- Pet Friendly
- Security System
- EPC Energy Class: Pending

• Standard Garden

Outside, the property boasts a large, private garden, spacious verandas, and a balcony, perfect for enjoying the peaceful surroundings. The house also includes practical features such as an en suite shower, fitted wardrobes, roller blinds, and plenty of storage space. A secure parking area with an electric gate provides peace of mind, while an advanced alarm system enhances the overall security of the home.