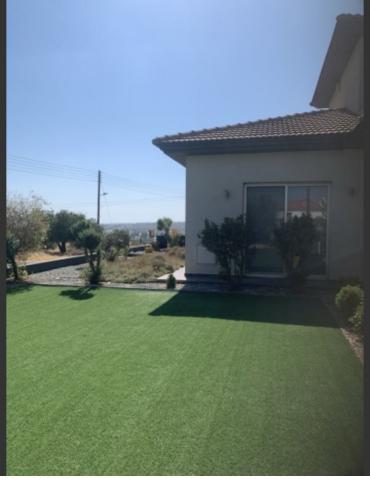

### **Outdoor Features**

- Air Conditioning
- Covered Parking
- Fitted Kitchen
- Furnished
- Guest Toilet
- Master Bed
- Pet Friendly
- Security System
- EPC Energy Class: Pending

• Standard Garden

### **Description**

This charming 4-bedroom detached house is located in the serene neighborhood of Erimi, Limassol. Built in 2010, the property spans 237m<sup>2</sup> of living space on a generous 595m<sup>2</sup> plot, offering ample room both inside and out. With stunning views of the mountains and the sea, this home is perfect for those seeking both tranquility and convenience.

Outside, the property boasts a large, private garden, spacious verandas, and a balcony, perfect for enjoying the peaceful surroundings. The house also includes practical features such as an en suite shower, fitted wardrobes, roller blinds, and plenty of storage space. A secure parking area with an electric gate provides peace of mind, while an advanced alarm system enhances the overall security of the home.