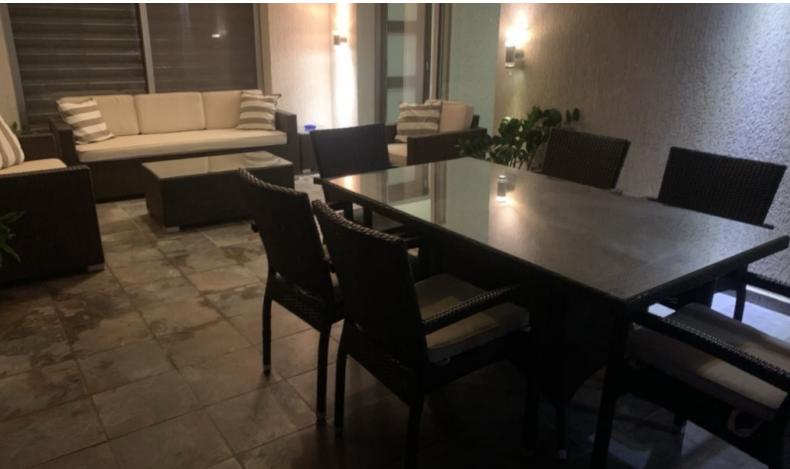

### **Description**

This charming 4-bedroom detached house is located in the serene neighborhood of Erimi, Limassol. Built in 2010, the property spans 237m<sup>2</sup> of living space on a generous 595m<sup>2</sup> plot, offering ample room both inside and out. With stunning views of the mountains and the sea, this home is perfect for those seeking both tranquility and convenience.

This fully furnished house offers four spacious bedrooms, two modern bathrooms, and a guest toilet. It features two fully equipped kitchens, ideal for both family meals and entertaining guests. Full air conditioning is installed throughout, ensuring comfort during all seasons.

Outside, the property boasts a large, private garden, spacious verandas, and a balcony, perfect for enjoying the peaceful surroundings. The house also includes practical features such as an en suite shower, fitted wardrobes, roller blinds, and plenty of storage space. A secure parking area with an electric gate provides peace of mind, while an advanced alarm system enhances the overall security of the home.