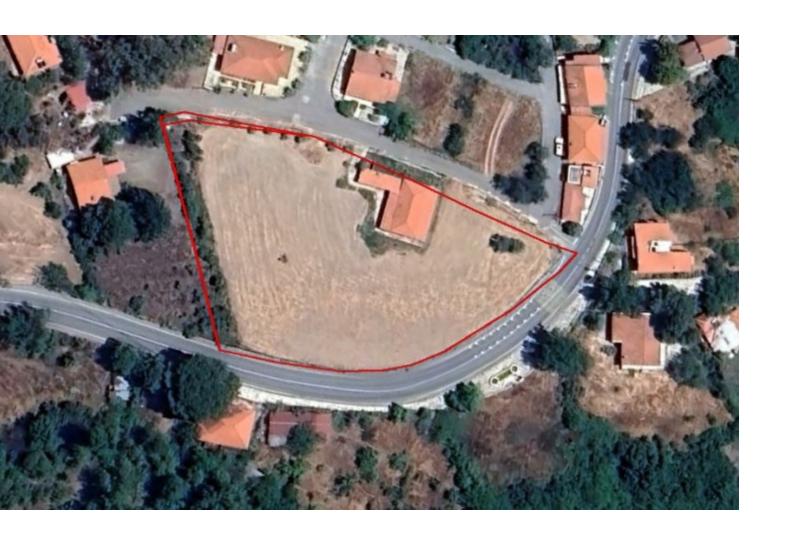

### **Key Facts**

• Residential Land

• 4,485 m<sup>2</sup> Land Size

• 60% Building Density

• Site Coverage: 35%

Floors: 2Height: 8m

• Title Deed: Available

ID: 37087

#### **Description**

Large Corner Residential Land Parcel For Sale in Pera Pedi, Limassol, with No VAT!
Located in a peaceful and attractive village
It has excellent access to the Troodos-Limassol connecting road
In addition, some amenities are close by
Contains an old house
4,485m2 of Land area
Around 215m of Road Frontage
60% of Building Density
35% of Site Coverage
Up to 2 floors and a height of 8.3m
Access to a registered road
All development infrastructures are in place
This land is excellent for residential development