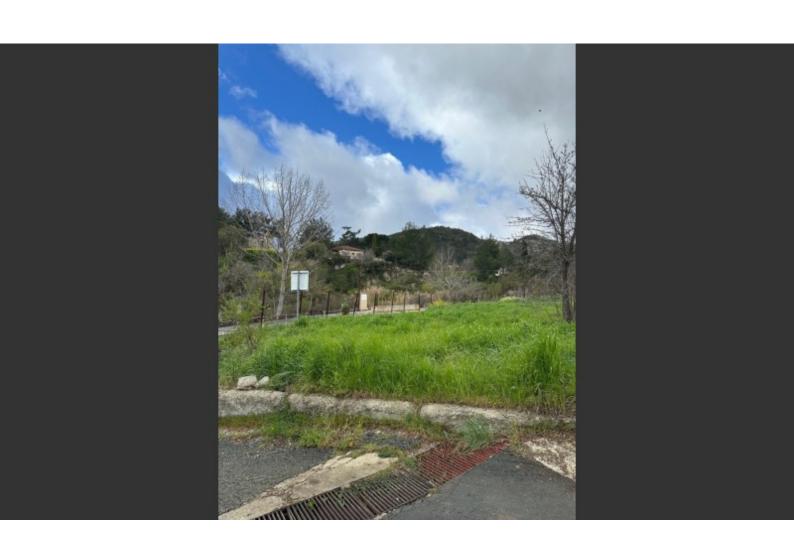

#### **Description**

Large Corner Residential Land Parcel For Sale in Pera Pedi, Limassol, with No VAT!
Located in a peaceful and attractive village
It has excellent access to the Troodos-Limassol connecting road
In addition, some amenities are close by
Contains an old house
4,485m2 of Land area
Around 215m of Road Frontage
60% of Building Density
35% of Site Coverage
Up to 2 floors and a height of 8.3m
Access to a registered road
All development infrastructures are in place
This land is excellent for residential development