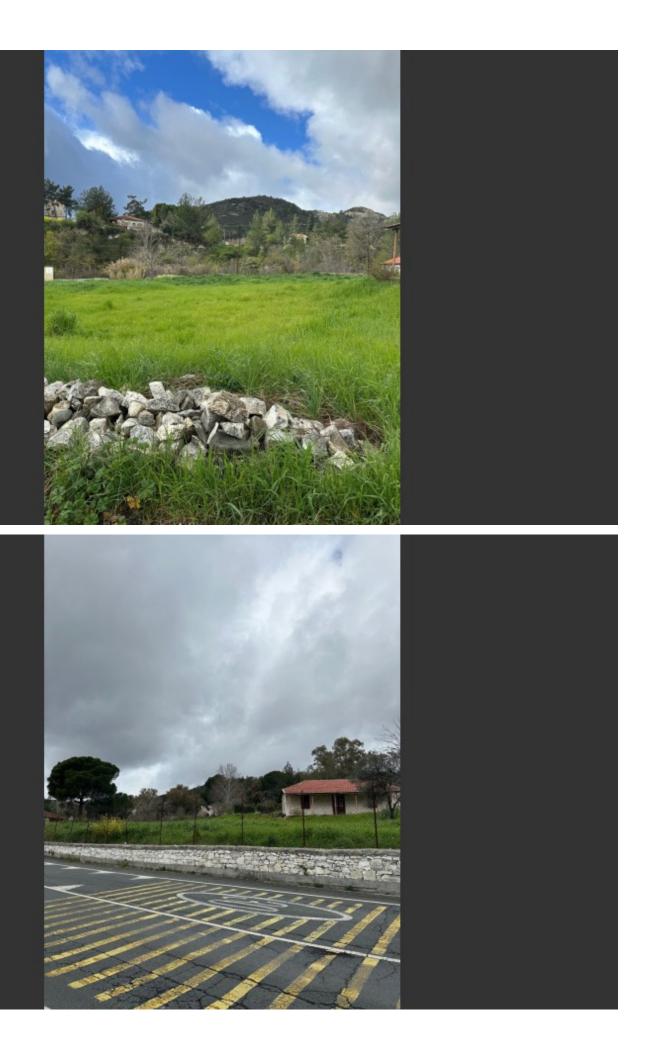

#### **Description**

Large Corner Residential Land Parcel For Sale in Pera Pedi, Limassol, with No VAT!
Located in a peaceful and attractive village
It has excellent access to the Troodos-Limassol connecting road
In addition, some amenities are close by
Contains an old house
4,485m2 of Land area
Around 215m of Road Frontage
60% of Building Density
35% of Site Coverage
Up to 2 floors and a height of 8.3m
Access to a registered road
All development infrastructures are in place
This land is excellent for residential development