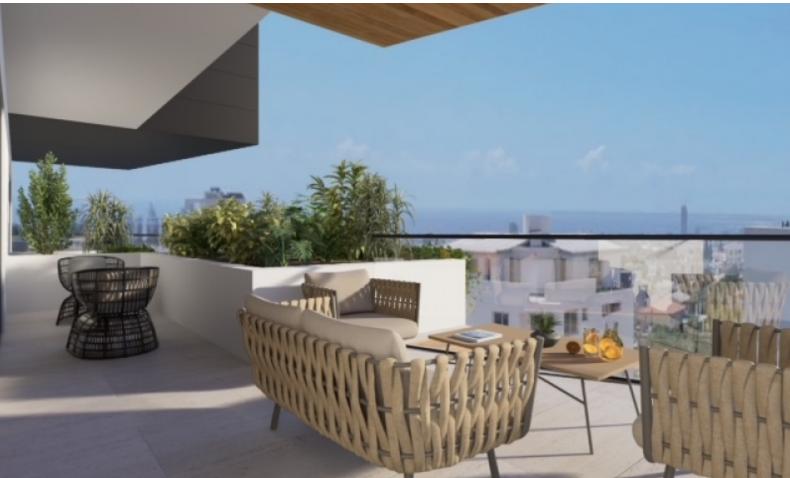

### **Description**

Brand New Cozy 1 Bedroom Apartment For Sale in Panthea, Limassol with Sea View Located in one of the most prestigious and sought after areas It has excellent access to many amenities and the highway

Sea View

1st Floor

1 Bedroom

1 Bathroom

48m2 of Net Indoor area

14m2 of Covered Veranda

Covered Parking

Storeroom

Provisions for A/C

Fitted Kitchen

Fitted Wardrobe

Open Plan

**BBQ** Area

Elevator

This apartment is suitable for investment or private purposes

It is ideal for a couple for permanent living