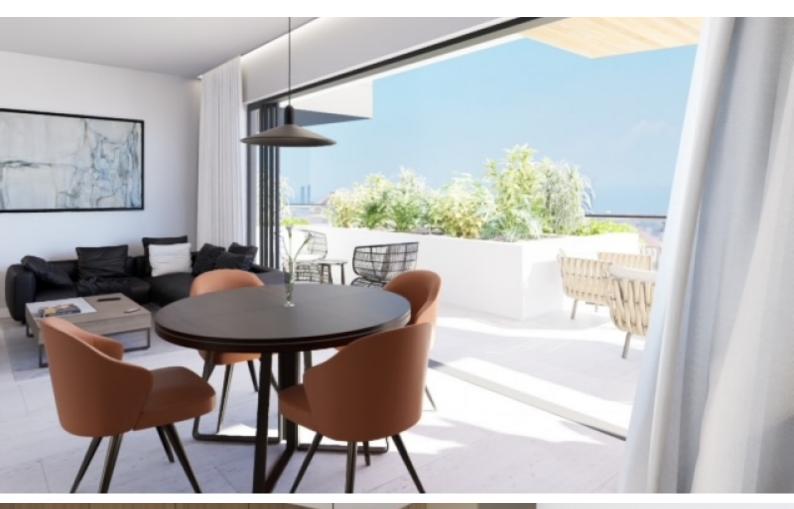

### **Description**

Brand New Cozy 1 Bedroom Apartment For Sale in Panthea, Limassol with Sea View Located in one of the most prestigious and sought after areas It has excellent access to many amenities and the highway

Sea View

1st Floor

1 Bedroom

1 Bathroom

48m2 of Net Indoor area

14m2 of Covered Veranda

Covered Parking

Storeroom

Provisions for A/C

Fitted Kitchen

Fitted Wardrobe

Open Plan

**BBQ** Area

Elevator

This apartment is suitable for investment or private purposes

It is ideal for a couple for permanent living