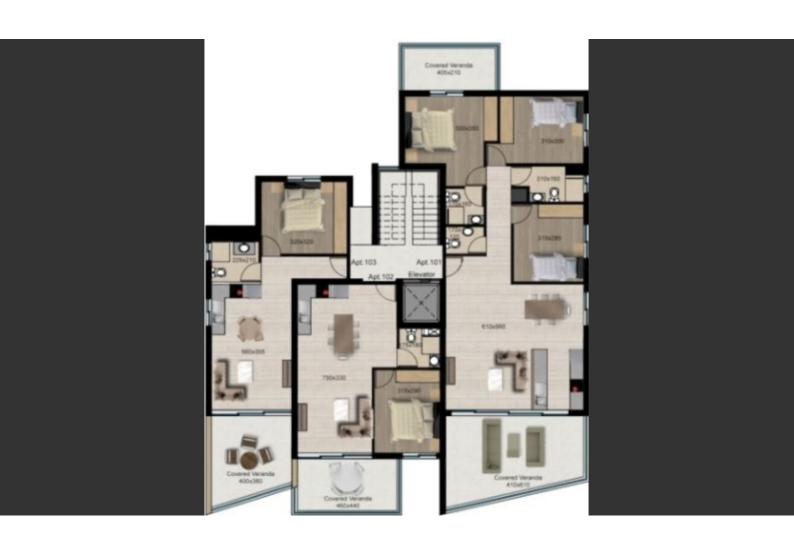

## **Key Facts**

- 1 Bed
- 1 Bath
- 48 m<sup>2</sup> Covered Area
- 14 m² Covered Verandas
- New Build
- Title Deed: Available

ID: 37091

Sea View

1st Floor

1 Bedroom

1 Bathroom

48m2 of Net Indoor area

14m2 of Covered Veranda

Covered Parking

Storeroom