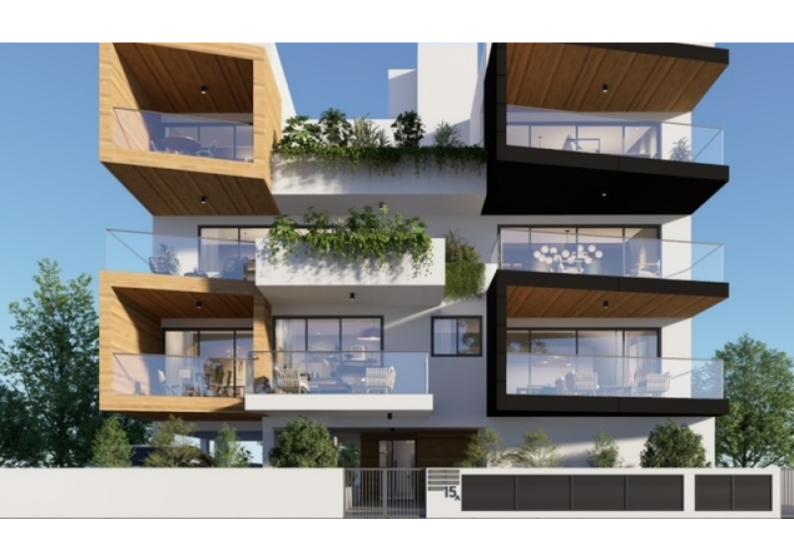

### **Description**

Brand New Cozy 1 Bedroom Apartment For Sale in Panthea, Limassol with Sea View Located in one of the most prestigious and sought after areas It has excellent access to many amenities and the highway

Sea View

1st Floor

1 Bedroom

1 Bathroom

48m2 of Net Indoor area

14m2 of Covered Veranda

Covered Parking

Storeroom

Provisions for A/C

Fitted Kitchen

Fitted Wardrobe

Open Plan

**BBQ** Area

Elevator

This apartment is suitable for investment or private purposes

It is ideal for a couple for permanent living