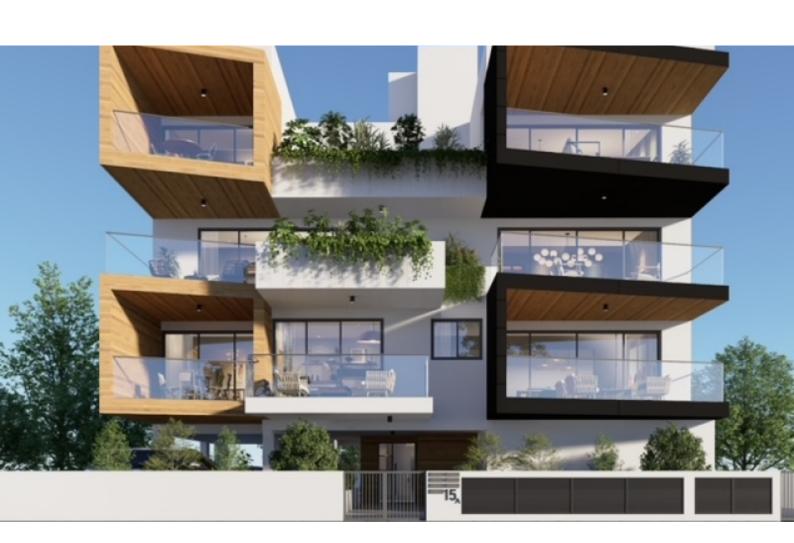

### **Description**

Brand New Spacious 2 Bedroom Apartment For Sale in Panthea, Limassol with Sea View

Located in one of the most prestigious and sought after areas

It has excellent access to many amenities and the highway

Sea View

2nd Floor

2 Bedrooms

2 Bathrooms

1 En-suite + 1 Family Bathroom

76m2 of Net Indoor area

20m2 of Covered Veranda

**Covered Parking** 