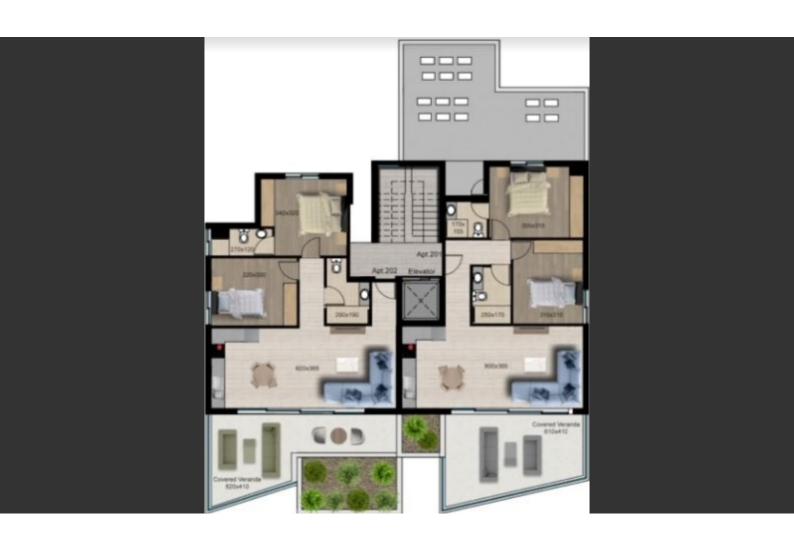

## **Key Facts**

- 2 Beds
- 2 Baths
- 76 m<sup>2</sup> Covered Area
- 20 m² Covered Verandas
- New Build
- Title Deed: Available

ID: 37092

Sea View

2nd Floor

2 Bedrooms

2 Bathrooms

1 En-suite + 1 Family Bathroom

76m2 of Net Indoor area

20m2 of Covered Veranda

**Covered Parking** 