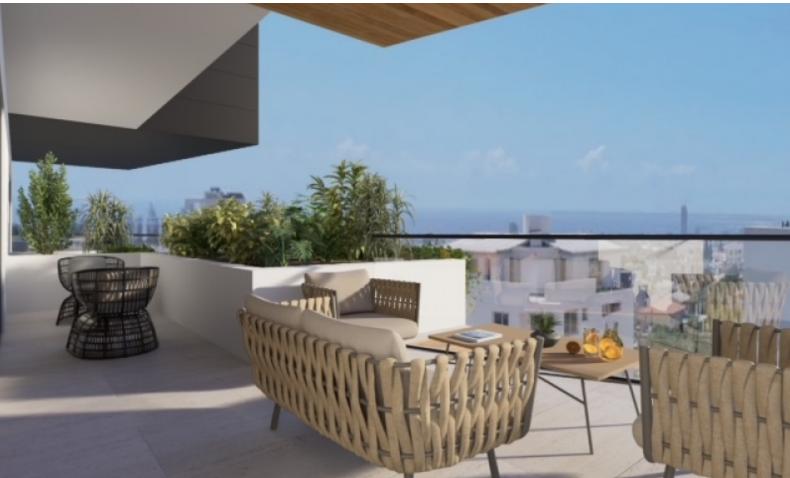

### **Description**

Brand New Spacious 2 Bedroom Apartment For Sale in Panthea, Limassol with Sea View

Located in one of the most prestigious and sought after areas

It has excellent access to many amenities and the highway

Sea View

2nd Floor

2 Bedrooms

2 Bathrooms

1 En-suite + 1 Family Bathroom

76m2 of Net Indoor area

20m2 of Covered Veranda

**Covered Parking** 

Storeroom

Provisions for A/C

Fitted Kitchen

Fitted Wardrobes

Open Plan

**BBQ** Area

Elevator

This apartment is suitable for investment or private purposes It is ideal for a couple or a small family for permanent living