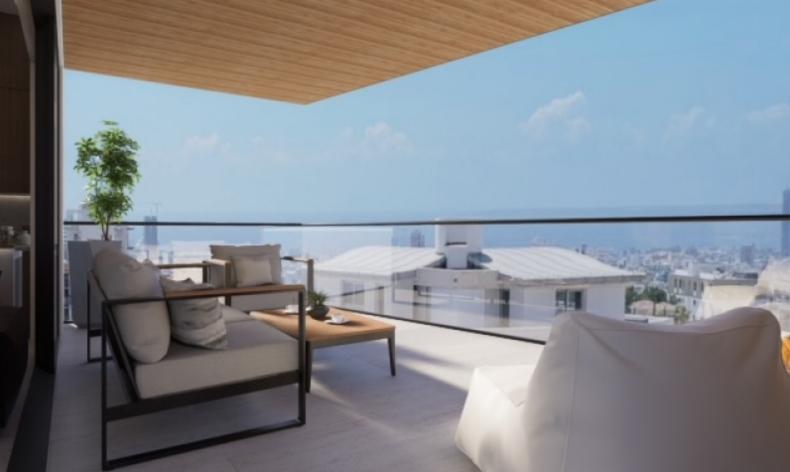

### **Description**

Brand New Spacious 3 Bedroom Penthouse For Sale in Panthea, Limassol with Sea View

Located in one of the most prestigious and sought after areas

It has excellent access to many amenities and the highway

Sea View

3rd Floor

3 Bedrooms

2 Bathrooms

1 En-suite + 1 Family Bathroom

100m2 of Net Indoor area

21m2 of Covered Veranda

33m2 of Uncovered Veranda