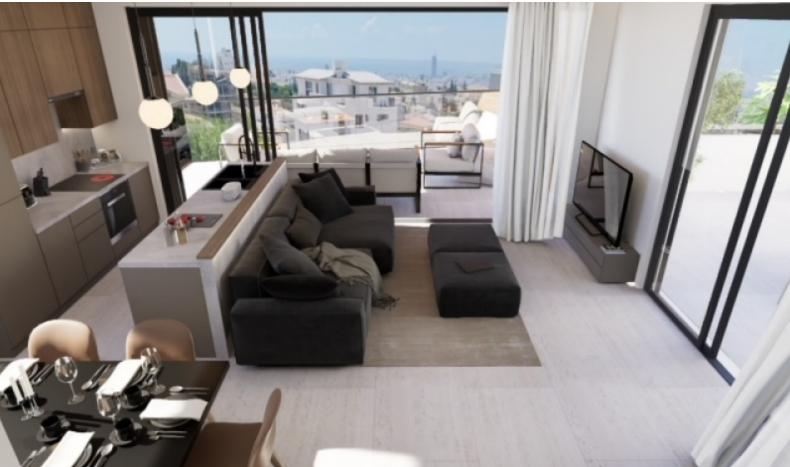

### **Description**

Brand New Spacious 3 Bedroom Penthouse For Sale in Panthea, Limassol with Sea View

Located in one of the most prestigious and sought after areas

It has excellent access to many amenities and the highway

Sea View

3rd Floor

3 Bedrooms

2 Bathrooms

1 En-suite + 1 Family Bathroom

100m2 of Net Indoor area

21m2 of Covered Veranda

33m2 of Uncovered Veranda

2 Uncovered Parking spaces

Storeroom

Provisions for A/C

Fitted Kitchen

Fitted Wardrobes

Open Plan

**BBQ** Area

Elevator