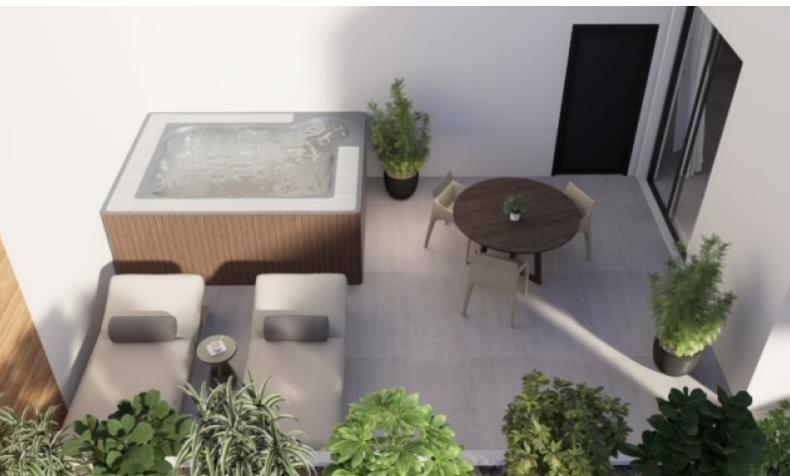

- Barbecue area
- Solar System
- Uncovered Parking

Sea View

3rd Floor

3 Bedrooms

2 Bathrooms

1 En-suite + 1 Family Bathroom

100m2 of Net Indoor area

21m2 of Covered Veranda

33m2 of Uncovered Veranda

2 Uncovered Parking spaces

Storeroom

Provisions for A/C

Fitted Kitchen

Fitted Wardrobes

Open Plan

**BBQ** Area

Elevator