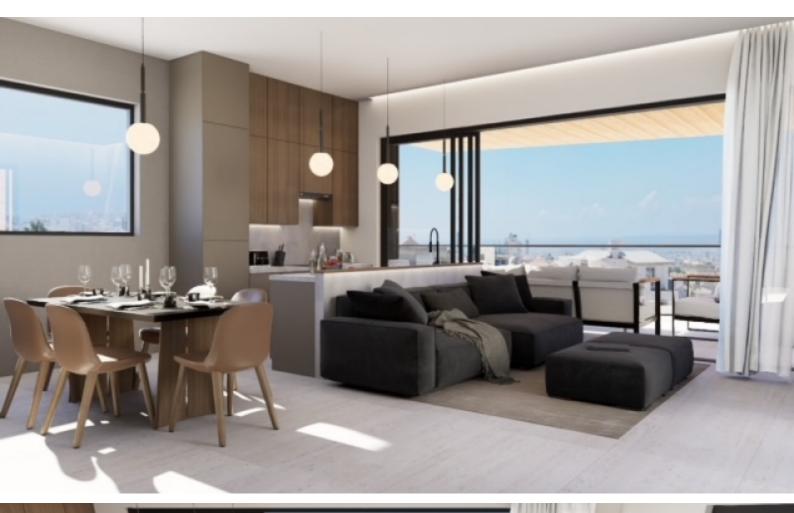

#### **Indoor Features**

**Outdoor Features** 

- Elevator
- Fitted Kitchen
- Guest Toilet
- Master Bed
- Open-plan
- Provision for Air Conditioning
- Utility Room
- Water Heater
- EPC Energy Class: Pending

Sea View

3rd Floor

3 Bedrooms

2 Bathrooms

1 En-suite + 1 Family Bathroom

100m2 of Net Indoor area

21m2 of Covered Veranda

33m2 of Uncovered Veranda

2 Uncovered Parking spaces

Storeroom

Provisions for A/C

Fitted Kitchen

Fitted Wardrobes

Open Plan

**BBQ** Area

Elevator