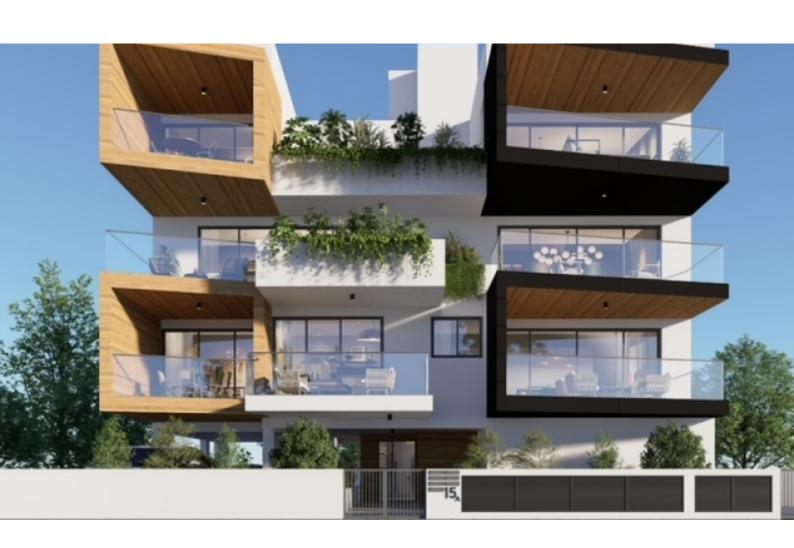

### **Description**

Brand New Spacious 3 Bedroom Penthouse For Sale in Panthea, Limassol with Sea View

Located in one of the most prestigious and sought after areas

It has excellent access to many amenities and the highway

Sea View

3rd Floor

3 Bedrooms

2 Bathrooms

1 En-suite + 1 Family Bathroom

100m2 of Net Indoor area

21m2 of Covered Veranda

33m2 of Uncovered Veranda

2 Uncovered Parking spaces

Storeroom

Provisions for A/C

Fitted Kitchen

Fitted Wardrobes

Open Plan

**BBQ** Area

Elevator