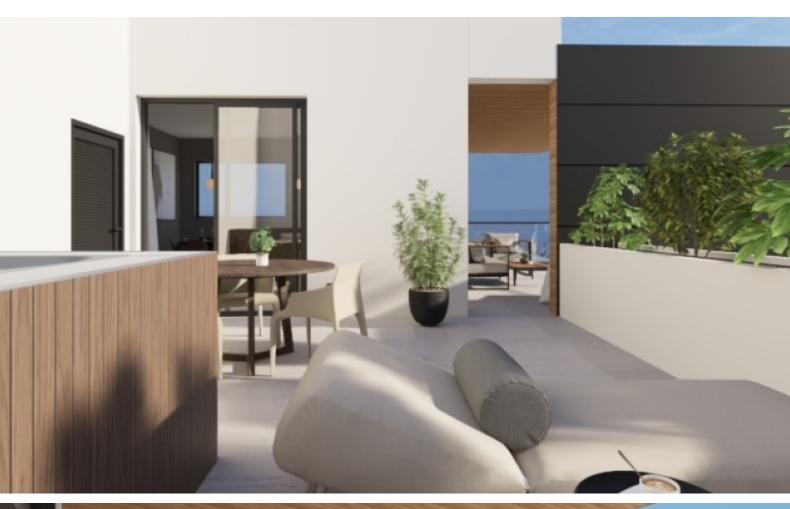

- Barbecue area
- Solar System
- Uncovered Parking

Sea View

3rd Floor

3 Bedrooms

2 Bathrooms

1 En-suite + 1 Family Bathroom

100m2 of Net Indoor area

21m2 of Covered Veranda

33m2 of Uncovered Veranda

2 Uncovered Parking spaces

Storeroom

Provisions for A/C

Fitted Kitchen

Fitted Wardrobes

Open Plan

**BBQ** Area

Elevator