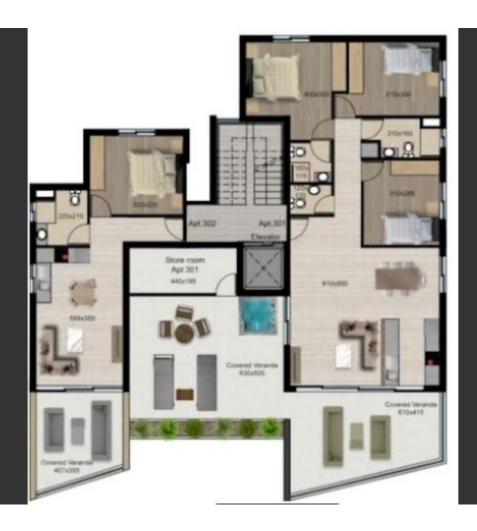

#### **Key Facts**

- 3 Beds
- 2 Baths
- 100 m<sup>2</sup> Covered Area
- 21 m² Covered Verandas
- Uncovered verandas: 33m<sup>2</sup>
- New Build
- Title Deed: Available

ID: 37093

Sea View

3rd Floor

3 Bedrooms

2 Bathrooms

1 En-suite + 1 Family Bathroom

100m2 of Net Indoor area

21m2 of Covered Veranda

33m2 of Uncovered Veranda

2 Uncovered Parking spaces

Storeroom

Provisions for A/C

Fitted Kitchen

Fitted Wardrobes

Open Plan

**BBQ** Area

Elevator