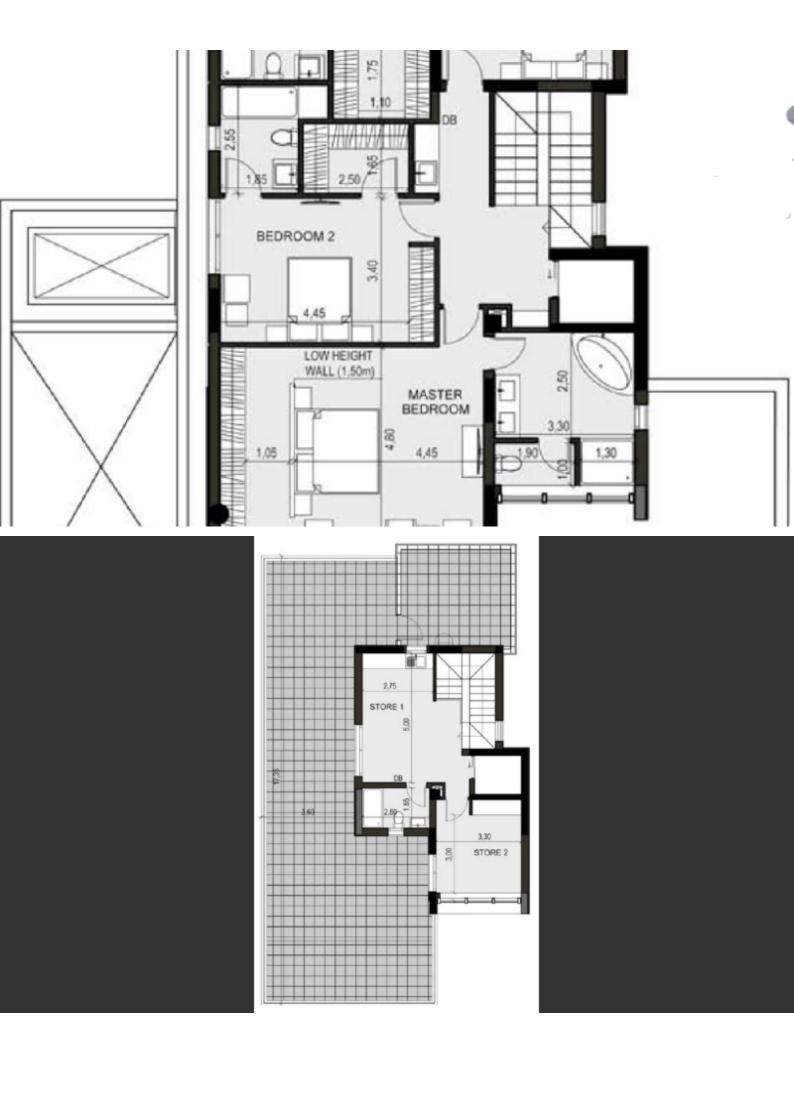

## **Key Facts**

- 5 Beds
- 5 Baths
- 304 m<sup>2</sup> Covered Area
- 856 m<sup>2</sup> Land Size
- 61 m² Covered Verandas
- Uncovered verandas:  $102m^2$
- New Build
- Title Deed: Available

ID: 37135

4 Bedrooms + 1 Maids Quarters

5 En-suites + 1 Guest W/C

304m2 of Net Indoor area

61m2 of Covered Verandas

102m2 of Roof Garden area/Uncovered

856m2 of Plot area

2 Covered Parking Spaces

Office/Playroom