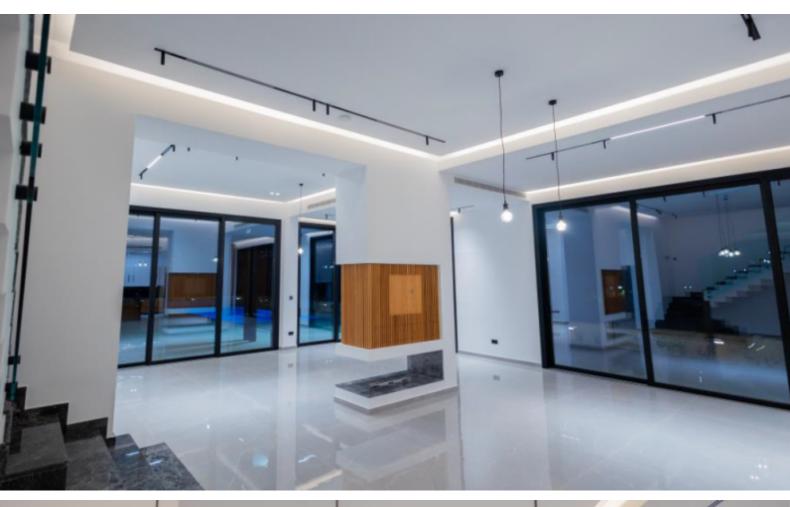

#### **Indoor Features**

- Air Conditioning
- CCTV system
- Covered Parking
- Fitted Kitchen
- Guest Toilet
- Master Bed
- Open-plan
- Pet Friendly
- Playroom
- Pressurised Water System
- Security System
- Under Floor Heating
- Utility Room
- Water Heater
- EPC Energy Class: A

Laundry Room

Storeroom

Photovoltaic System

VRV A/C

**Underfloor Heating** 

Pressurized water system Smart home system Security System/CCTV High Ceilings Marble Floors

Fitted kitchen with island bar

Fitted Wardrobes

Walk-in wardrobe

Spacious open plan

**Outdoor Shower** 

**BBQ** Area

Landscaped Garden

\*Real photos are from a show house and are used as an example

Delivery Time: March 2025

This state-of-the-art home is excellent for a large family for permanent living