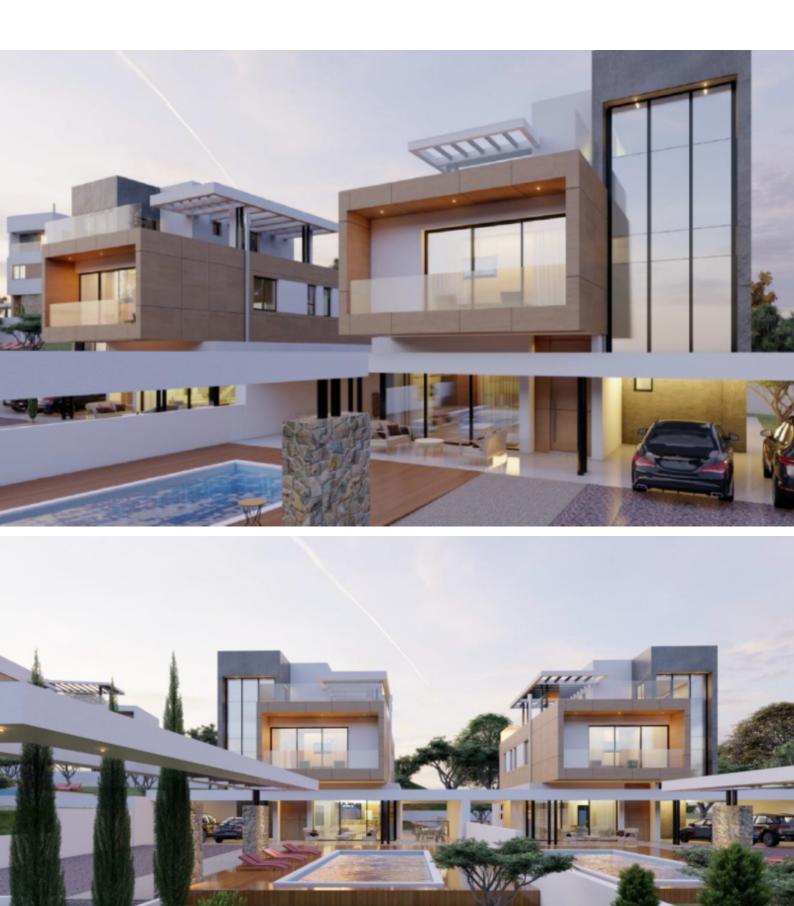

# **Description**

Brand New First Class 4+1 Bedroom Detached Villa For Sale in Agios Tychonas, Limassol

Located in one of the most prestigious and sought-after areas It boasts proximity to many amenities and the Limassol highway! In addition, it is only a short drive from the beach and 5-star hotels! Saltwater swimming pool with safety cover!

4 Bedrooms + 1 Maids Quarters

5 En-suites + 1 Guest W/C

304m2 of Net Indoor area

61m2 of Covered Verandas

102m2 of Roof Garden area/Uncovered

856m2 of Plot area

2 Covered Parking Spaces

Office/Playroom