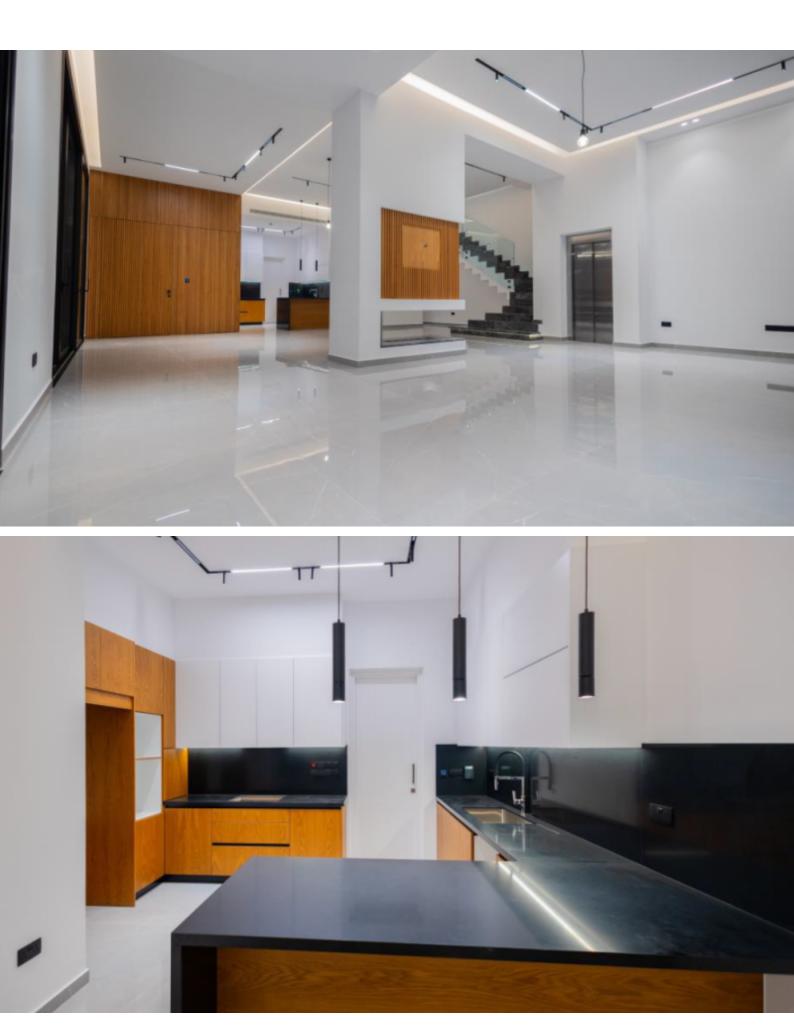

# **Description**

Brand New First Class 4+1 Bedroom Detached Villa For Sale in Agios Tychonas, Limassol

Located in one of the most prestigious and sought-after areas It boasts proximity to many amenities and the Limassol highway! In addition, it is only a short drive from the beach and 5-star hotels! Saltwater swimming pool with safety cover!

4 Bedrooms + 1 Maids Quarters

5 En-suites + 1 Guest W/C

304m2 of Net Indoor area

61m2 of Covered Verandas

102m2 of Roof Garden area/Uncovered

856m2 of Plot area

2 Covered Parking Spaces

Office/Playroom

Laundry Room

Storeroom

Photovoltaic System

VRV A/C

**Underfloor Heating** 

Pressurized water system Smart home system Security System/CCTV High Ceilings Marble Floors

Fitted kitchen with island bar

Fitted Wardrobes

Walk-in wardrobe

Spacious open plan

**Outdoor Shower** 

**BBQ** Area

Landscaped Garden

\*Real photos are from a show house and are used as an example

Delivery Time: March 2025

This state-of-the-art home is excellent for a large family for permanent living