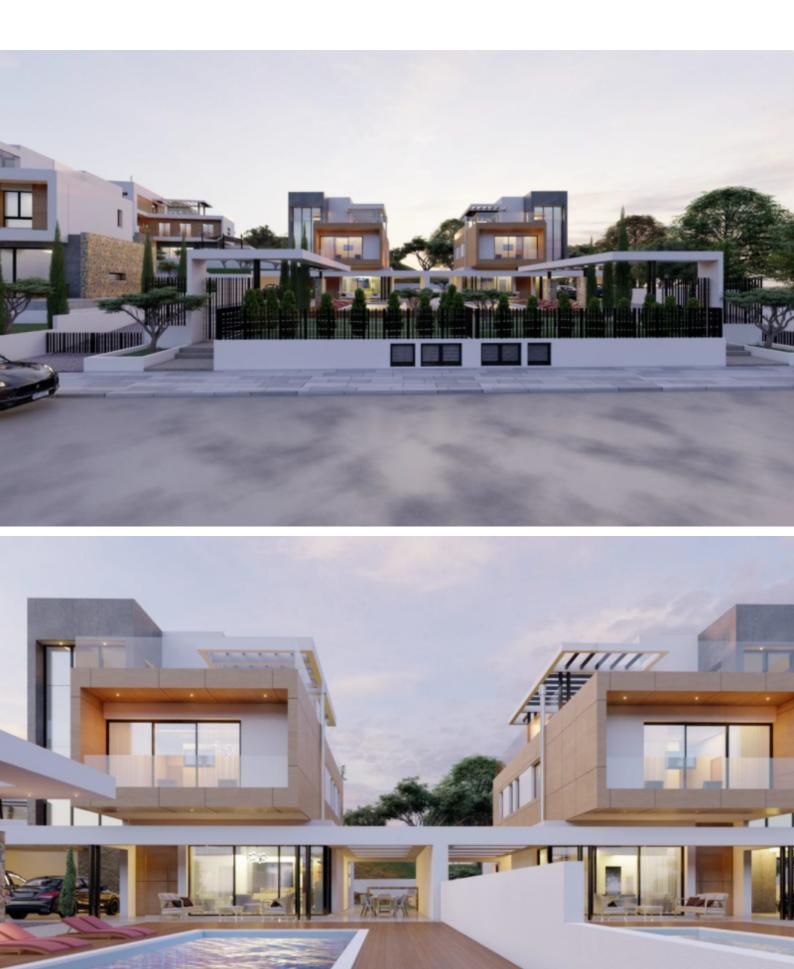

# **Description**

Brand New First Class 4+1 Bedroom Detached Villa For Sale in Agios Tychonas, Limassol

Located in one of the most prestigious and sought-after areas It boasts proximity to many amenities and the Limassol highway! In addition, it is only a short drive from the beach and 5-star hotels! Saltwater swimming pool with safety cover!

4 Bedrooms + 1 Maids Quarters

5 En-suites + 1 Guest W/C

304m2 of Net Indoor area

61m2 of Covered Verandas

102m2 of Roof Garden area/Uncovered

856m2 of Plot area

2 Covered Parking Spaces

Office/Playroom