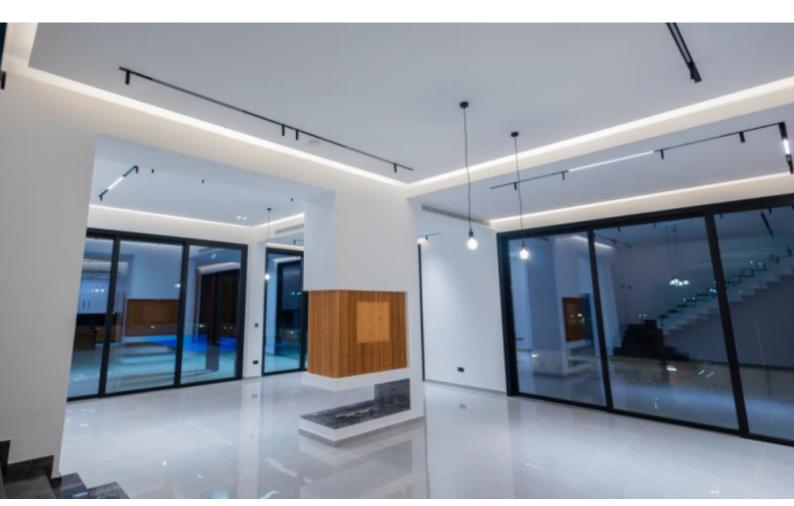

#### **Indoor Features**

- Air Conditioning
- CCTV system
- Covered Parking
- Fitted Kitchen
- Guest Toilet
- Master Bed
- Open-plan
- Pet Friendly
- Playroom
- Pressurised Water System
- Security System
- Under Floor Heating
- Utility Room
- Water Heater
- EPC Energy Class: A

Laundry Room

Storeroom

Photovoltaic System

VRV A/C

**Underfloor Heating** 

Pressurized water system Smart home system Security System/CCTV High Ceilings Marble Floors

Fitted kitchen with island bar

Fitted Wardrobes

Walk-in wardrobe

Spacious open plan

**Outdoor Shower** 

**BBQ** Area

Landscaped Garden

\*Real photos are from a show house and are used as an example

Delivery Time: March 2025

This state-of-the-art home is excellent for a large family for permanent living