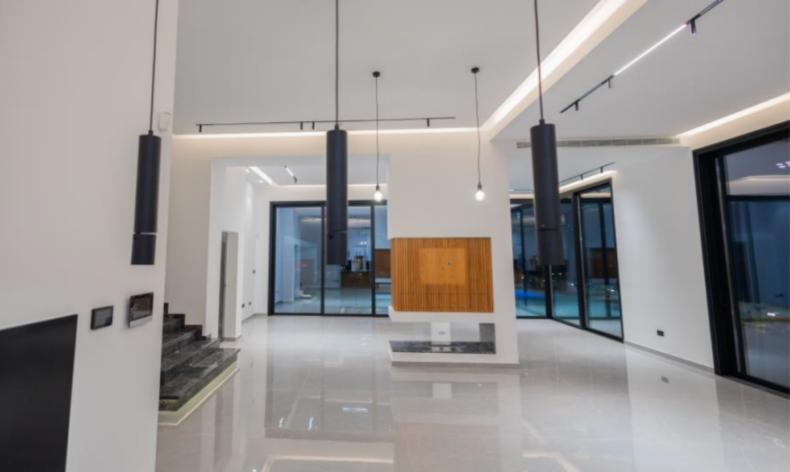

#### **Indoor Features**

- Air Conditioning
- CCTV system
- Covered Parking
- Fitted Kitchen
- Guest Toilet
- Master Bed
- Open-plan
- Pet Friendly
- Playroom
- Pressurised Water System
- Security System
- Under Floor Heating
- Utility Room
- Water Heater
- EPC Energy Class: A

Laundry Room

Storeroom

Photovoltaic System

VRV A/C

**Underfloor Heating** 

Pressurized water system Smart home system Security System/CCTV High Ceilings Marble Floors

Fitted kitchen with island bar

Fitted Wardrobes

Walk-in wardrobe

Spacious open plan

**Outdoor Shower** 

**BBQ** Area

Landscaped Garden

\*Real photos are from a show house and are used as an example

Delivery Time: March 2025

This state-of-the-art home is excellent for a large family for permanent living