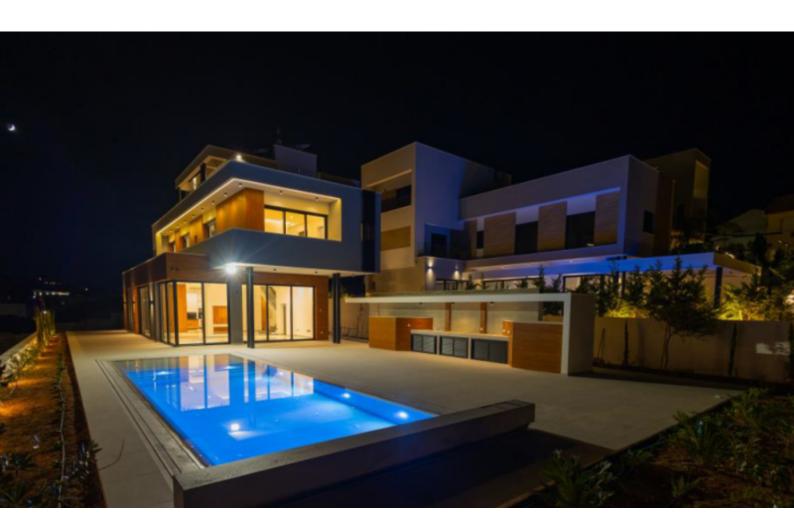

# **Description**

Brand New First Class 4+1 Bedroom Detached Villa For Sale in Agios Tychonas, Limassol

Located in one of the most prestigious and sought-after areas It boasts proximity to many amenities and the Limassol highway! In addition, it is only a short drive from the beach and 5-star hotels! Saltwater swimming pool with safety cover!

4 Bedrooms + 1 Maids Quarters

5 En-suites + 1 Guest W/C

304m2 of Net Indoor area

61m2 of Covered Verandas

102m2 of Roof Garden area/Uncovered

856m2 of Plot area

2 Covered Parking Spaces

Office/Playroom

### **Outdoor Features**

- Barbecue area
- Landscape Garden
- Outdoor Shower
- Photovoltaic System
- Private pool
- Roof Garden
- Solar System
- Uncovered Parking