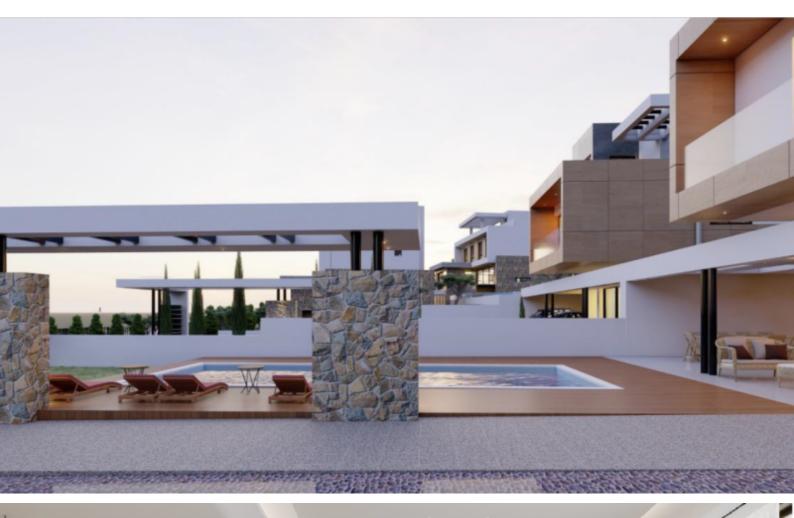

### **Outdoor Features**

- Barbecue area
- Landscape Garden
- Outdoor Shower
- Photovoltaic System
- Private pool
- Roof Garden
- Solar System
- Uncovered Parking

Walk-in wardrobe

Spacious open plan

**Outdoor Shower** 

**BBQ** Area

Landscaped Garden

\*Real photos are from a show house and are used as an example

Delivery Time: March 2025

This state-of-the-art home is excellent for a large family for permanent living