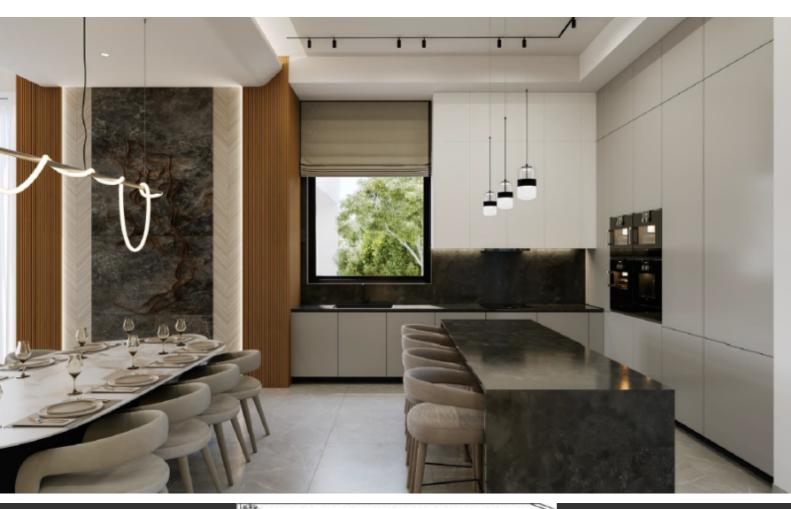

Laundry Room

Storeroom

Photovoltaic System

VRV A/C

**Underfloor Heating** 

Pressurized water system Smart home system Security System/CCTV High Ceilings Marble Floors

Fitted kitchen with island bar

Fitted Wardrobes