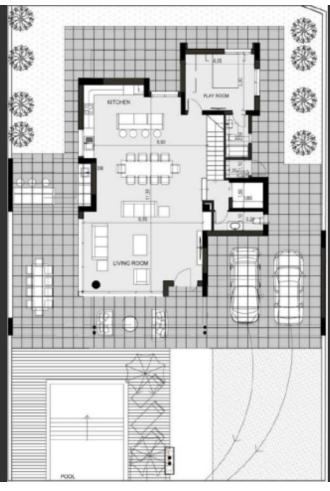

## **Key Facts**

- 5 Beds
- 5 Baths
- 304 m<sup>2</sup> Covered Area
- 856 m<sup>2</sup> Land Size
- 61 m² Covered Verandas
- Uncovered verandas:  $102m^2$
- New Build
- Title Deed: Available

ID: 37135

4 Bedrooms + 1 Maids Quarters

5 En-suites + 1 Guest W/C

304m2 of Net Indoor area

61m2 of Covered Verandas

102m2 of Roof Garden area/Uncovered

856m2 of Plot area

2 Covered Parking Spaces

Office/Playroom