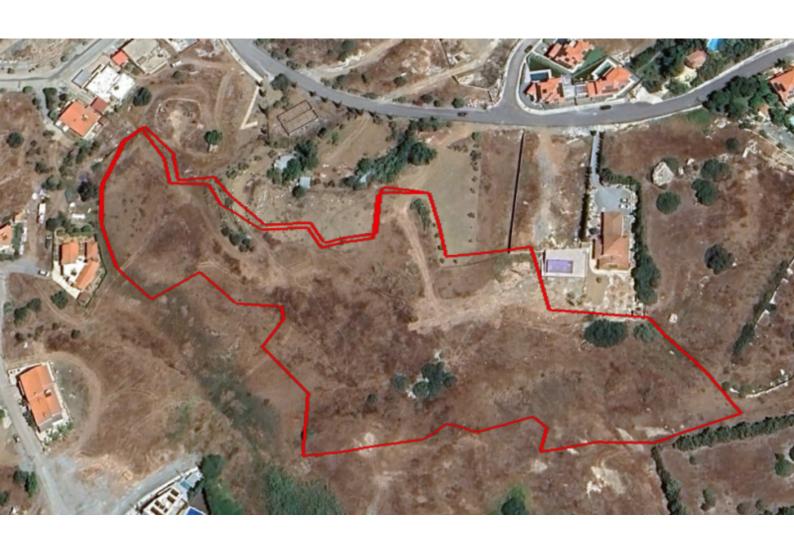

# Residential Land 15,720 SQM For Sale

### **Key Facts**

• Residential Land

• 15,720 m<sup>2</sup> Land Size

• 60% Building Density

• Site Coverage: 35%

Floors: 2Height: 8m

• Title Deed: Available

ID: 37136

### **Description**

Huge Residential Land Parcel For Sale in Pareklisia, Limassol Located in a peaceful and attractive environment It has excellent access to the village center and amenities! Contains plans to build a road 15,720m2 of Land area 60% of Building Density 35% of Site Coverage Up to 2 floors and a height of 8.3m Many development infrastructures are in place This land is fantastic for residential development