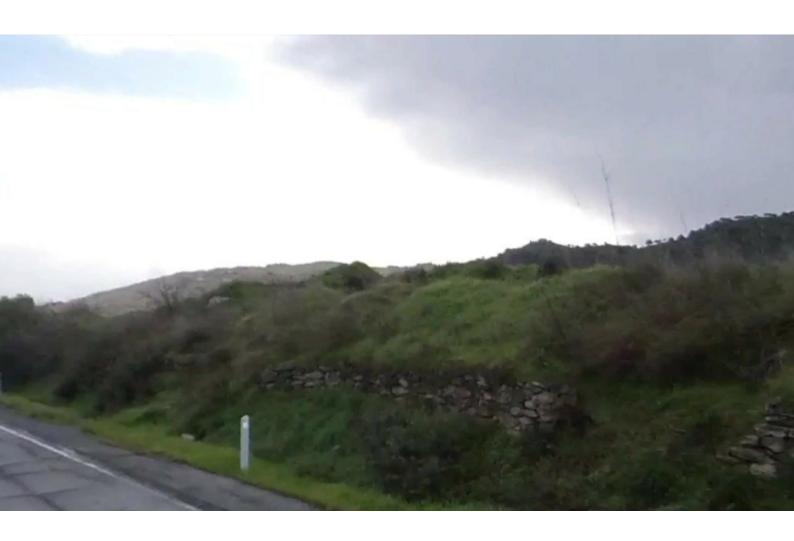

# Description

Large Residential Land Parcel For Sale in Pissouri, Limassol Located in a peaceful and attractive environment It has excellent access to the community center and amenities In addition, it is only a short drive from the beach and the Pafos-Limassol highway! 16,816m2 of Land area Around 158m of Road Frontage 20% of Building Density 20% of Site Coverage Up to 2 floors and a height of 8.3m Access to a registered road All development infrastructures are in place This land is excellent for residential development