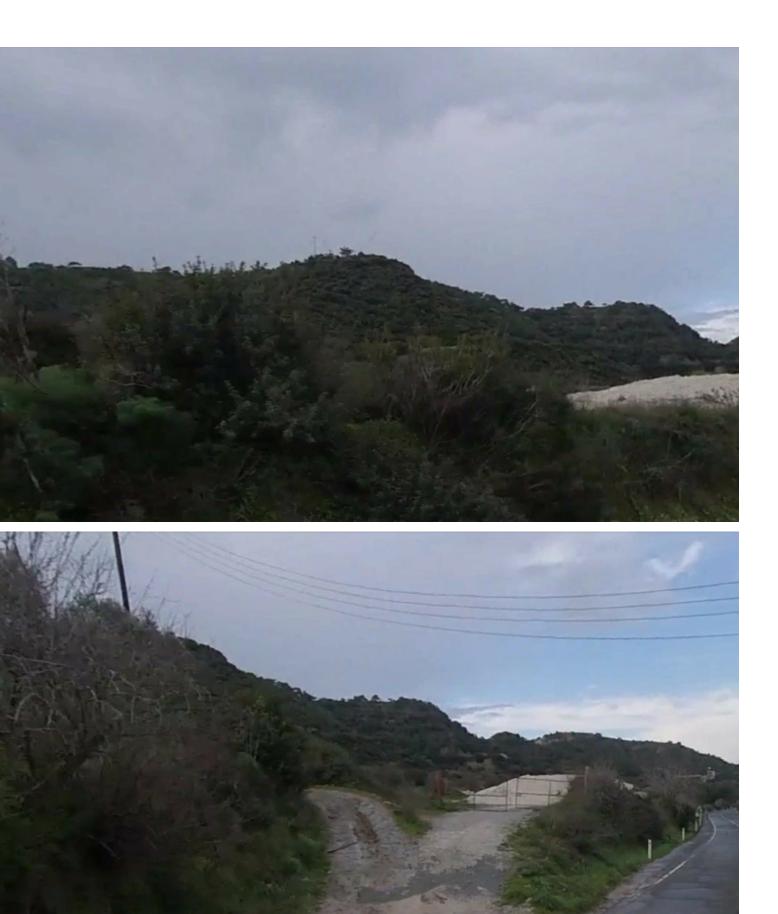

# Description

Large Residential Land Parcel For Sale in Pissouri, Limassol Located in a peaceful and attractive environment It has excellent access to the community center and amenities In addition, it is only a short drive from the beach and the Pafos-Limassol highway! 16,816m2 of Land area Around 158m of Road Frontage 20% of Building Density 20% of Site Coverage Up to 2 floors and a height of 8.3m Access to a registered road All development infrastructures are in place This land is excellent for residential development