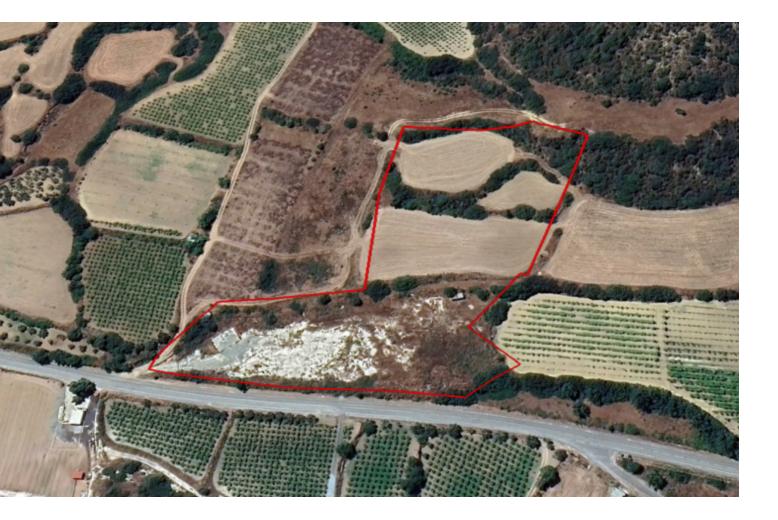

# **Key Facts**

- Residential Land
- 16,816 m<sup>2</sup> Land Size
- 20% Building Density
- Site Coverage: 20%
- Floors: 2
- Height: 8m
- Title Deed: Available

# Description

Large Residential Land Parcel For Sale in Pissouri, Limassol Located in a peaceful and attractive environment It has excellent access to the community center and amenities In addition, it is only a short drive from the beach and the Pafos-Limassol highway! 16,816m2 of Land area Around 158m of Road Frontage 20% of Building Density 20% of Site Coverage Up to 2 floors and a height of 8.3m Access to a registered road All development infrastructures are in place This land is excellent for residential development