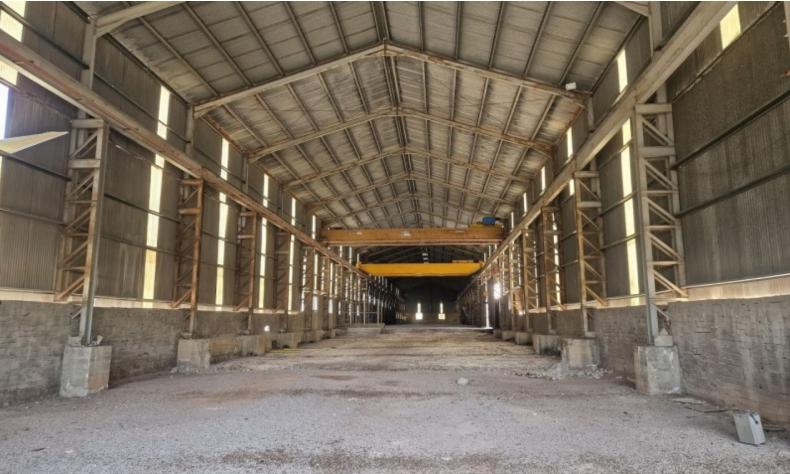

#### **Description**

Huge Industrial Warehouse For Sale in Agia Varvara, Paphos Located in one of the most active and largest industrial areas in Paphos It boasts proximity to the Paphos-Limassol highway!

16,809m2 of Covered area

60,260m2 of Land area

**Uncovered Parking** 

Provisions for A/C

Open-plan warehouse space

Loading Bay

W/C's

Storerooms

Offices

Kitchen/Canteen

Year of Build: 1990

Solid Structure

This impressive warehouse is suitable for private or investment purposes!

Contact us for full information and a private viewing