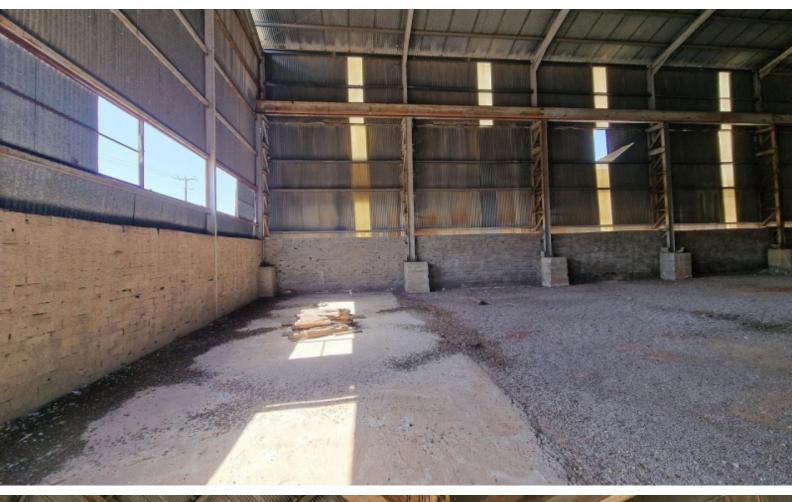

16,809m2 of Covered area

60,260m2 of Land area

**Uncovered Parking** 

Provisions for A/C

Open-plan warehouse space

Loading Bay

W/C's

Storerooms

Offices

Kitchen/Canteen

Year of Build: 1990

Solid Structure

This impressive warehouse is suitable for private or investment purposes!

Contact us for full information and a private viewing