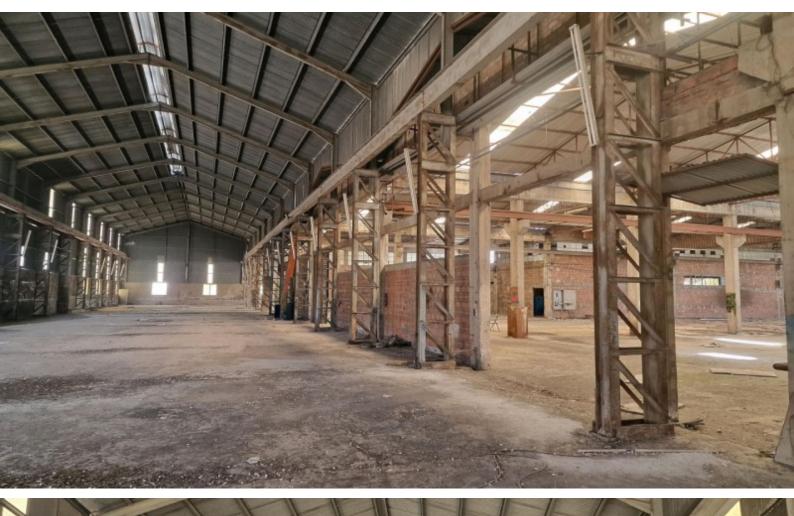

#### **Description**

Huge Industrial Warehouse For Sale in Agia Varvara, Paphos Located in one of the most active and largest industrial areas in Paphos It boasts proximity to the Paphos-Limassol highway!

16,809m2 of Covered area

60,260m2 of Land area

**Uncovered Parking** 

Provisions for A/C

Open-plan warehouse space

Loading Bay

W/C's

Storerooms

Offices

Kitchen/Canteen

Year of Build: 1990

Solid Structure

This impressive warehouse is suitable for private or investment purposes!

Contact us for full information and a private viewing