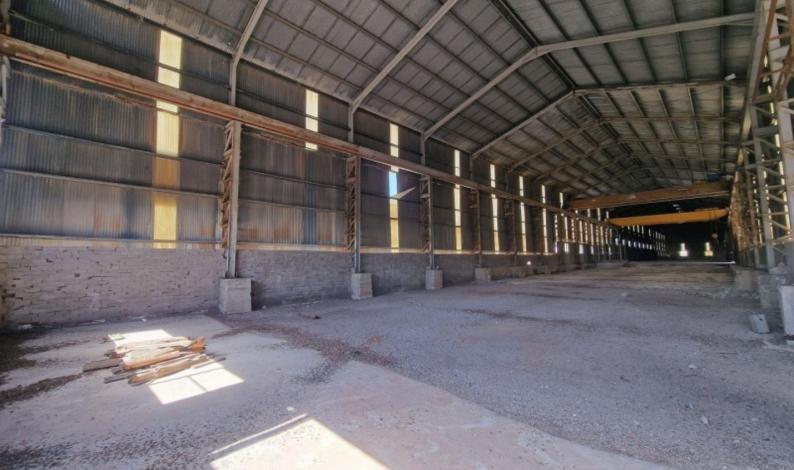

16,809m2 of Covered area

60,260m2 of Land area

**Uncovered Parking** 

Provisions for A/C

Open-plan warehouse space

Loading Bay

W/C's

Storerooms

Offices

Kitchen/Canteen

Year of Build: 1990

Solid Structure

This impressive warehouse is suitable for private or investment purposes!

Contact us for full information and a private viewing