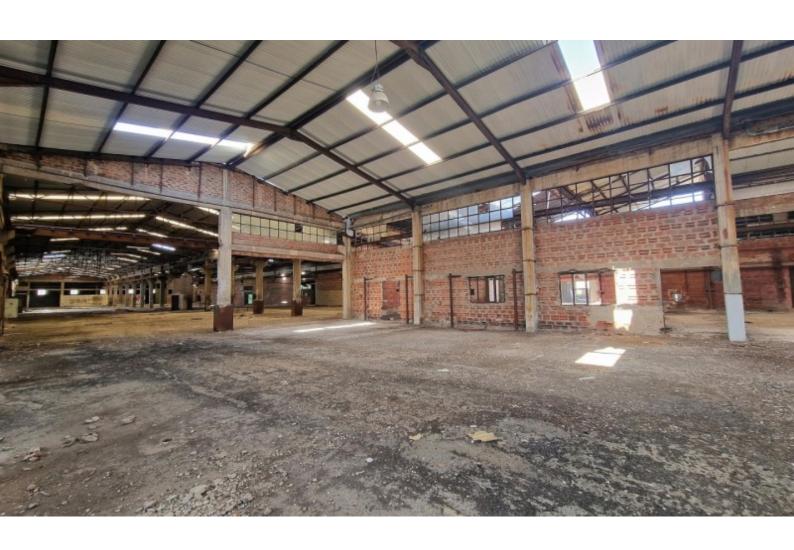

#### **Description**

Huge Industrial Warehouse For Sale in Agia Varvara, Paphos Located in one of the most active and largest industrial areas in Paphos It boasts proximity to the Paphos-Limassol highway!

16,809m2 of Covered area

60,260m2 of Land area

**Uncovered Parking** 

Provisions for A/C

Open-plan warehouse space

Loading Bay

W/C's

Storerooms

Offices

Kitchen/Canteen

Year of Build: 1990

Solid Structure

This impressive warehouse is suitable for private or investment purposes!

Contact us for full information and a private viewing