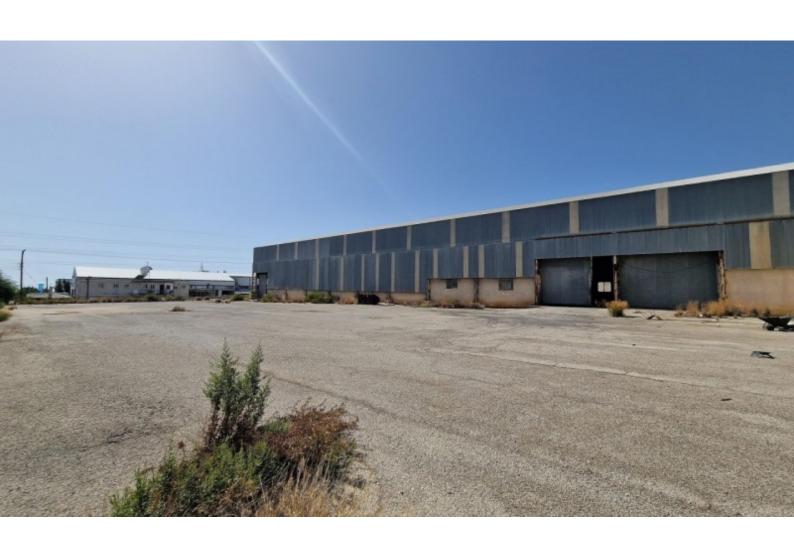

#### **Description**

Huge Industrial Warehouse For Sale in Agia Varvara, Paphos Located in one of the most active and largest industrial areas in Paphos It boasts proximity to the Paphos-Limassol highway!

16,809m2 of Covered area

60,260m2 of Land area

**Uncovered Parking** 

Provisions for A/C

Open-plan warehouse space

Loading Bay

W/C's

Storerooms