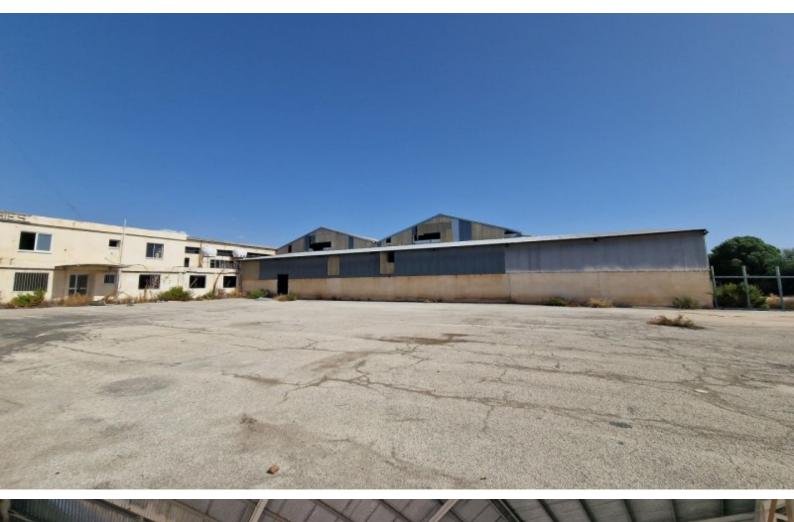

#### **Description**

Huge Industrial Warehouse For Sale in Agia Varvara, Paphos Located in one of the most active and largest industrial areas in Paphos It boasts proximity to the Paphos-Limassol highway!

16,809m2 of Covered area

60,260m2 of Land area

**Uncovered Parking** 

Provisions for A/C

Open-plan warehouse space

Loading Bay

W/C's

Storerooms