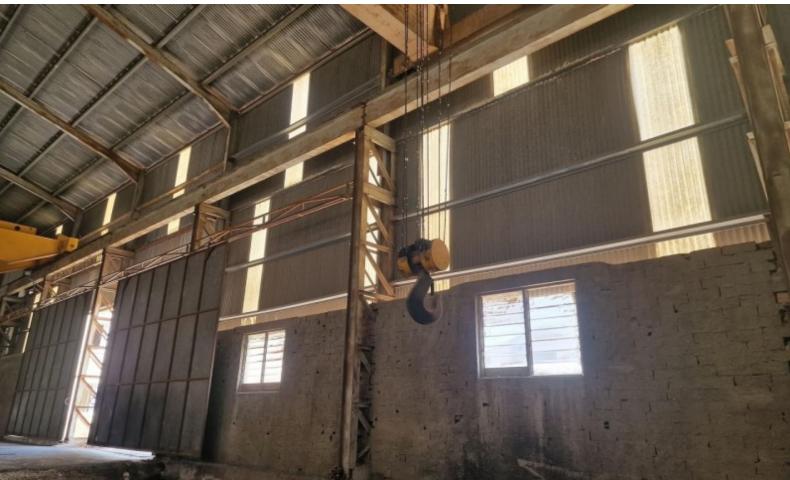

#### **Description**

Huge Industrial Warehouse For Sale in Agia Varvara, Paphos Located in one of the most active and largest industrial areas in Paphos It boasts proximity to the Paphos-Limassol highway!

16,809m2 of Covered area

60,260m2 of Land area

**Uncovered Parking** 

Provisions for A/C

Open-plan warehouse space

Loading Bay

W/C's

Storerooms

Offices

Kitchen/Canteen

Year of Build: 1990

Solid Structure

This impressive warehouse is suitable for private or investment purposes!

Contact us for full information and a private viewing