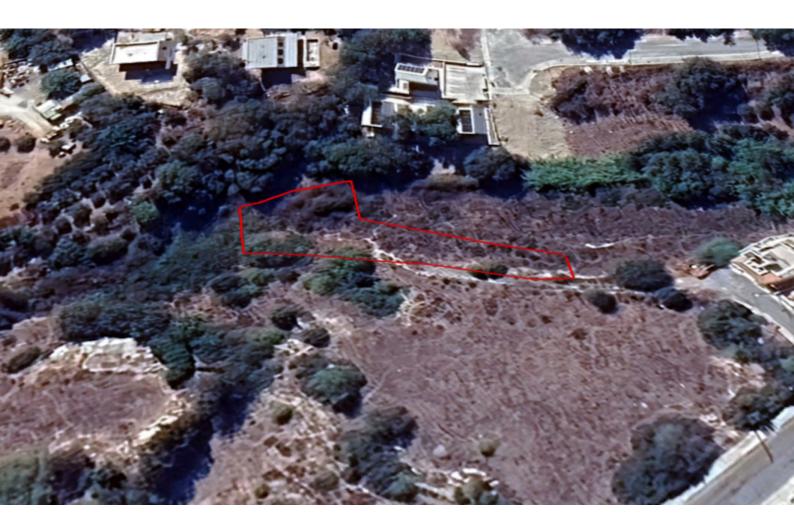

## Description

Residential Land Parcel For Sale in Konia, Paphos Located in a peaceful and attractive environment It has excellent access to the community center and amenities In addition, it is only a short drive from the highway and the entrance to the city center! Cul-de-sac! Next to a green area 809m2 of Land area Around 7m of Road Frontage 60% of Building Density 35% of Site Coverage Up to 2 floors and a height of 10m Access to a registered road All development infrastructures are in place This land is suitable for residential development