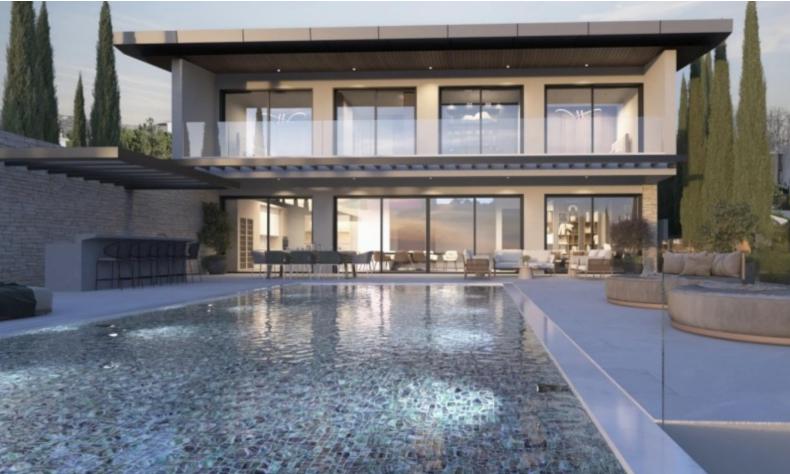

All of the bedrooms will have their own en suites and dressing rooms with a large gym and sauna as well as an internal lift and car lift to the basement parking area.

Externally the infinity style swimming pool will measure 15m x 5m with a spacious entertainment terrace.

#### **Outdoor Features**

- Barbecue area
- Double Garage
- Electric Shutters
- Private pool