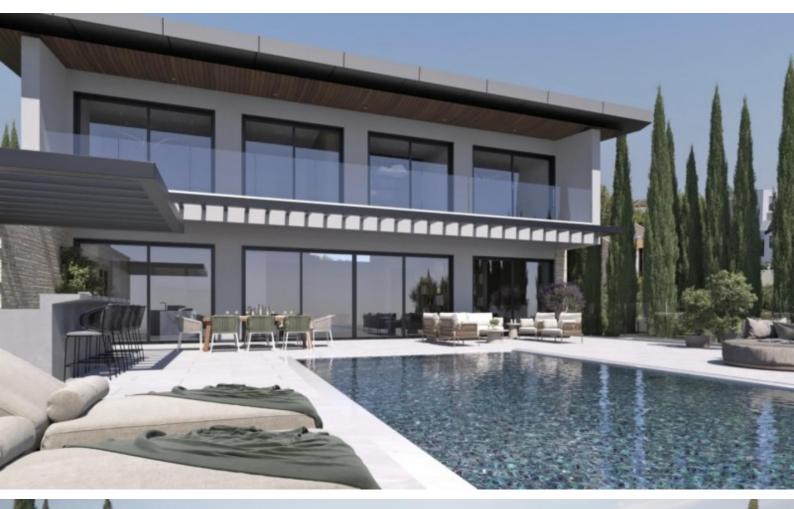

All of the bedrooms will have their own en suites and dressing rooms with a large gym and sauna as well as an internal lift and car lift to the basement parking area.

Externally the infinity style swimming pool will measure 15m x 5m with a spacious entertainment terrace.

#### **Outdoor Features**

- Barbecue area
- Double Garage
- Electric Shutters
- Private pool