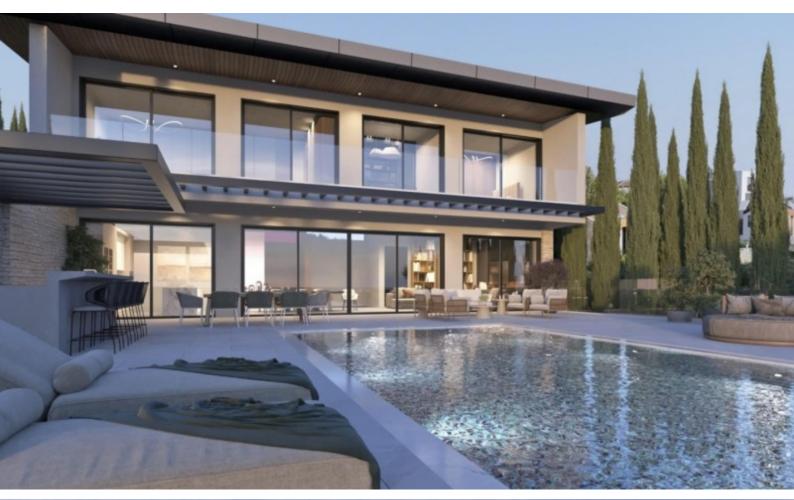

### **Description**

This property represents one of the last opportunities to purchase a new state of the art luxury villa on the front line of Aphrodite Hills.

It is currently in construction with completion around 12 months away. It will be built with the emphasis on high ceilings and open plan living with light filled areas maximised by the abundance of glass. It will be furnished with the Roberto Cavalli brand throughout offering wooden floors and high end fittings.

All of the bedrooms will have their own en suites and dressing rooms with a large gym and sauna as well as an internal lift and car lift to the basement parking area.

Externally the infinity style swimming pool will measure 15m x 5m with a spacious entertainment terrace.