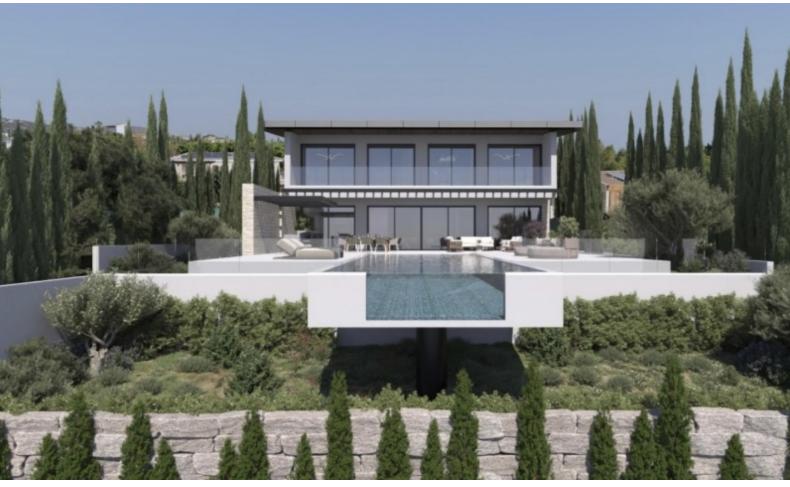

### **Description**

This property represents one of the last opportunities to purchase a new state of the art luxury villa on the front line of Aphrodite Hills.

It is currently in construction with completion around 12 months away. It will be built with the emphasis on high ceilings and open plan living with light filled areas maximised by the abundance of glass. It will be furnished with the Roberto Cavalli brand throughout offering wooden floors and high end fittings.

All of the bedrooms will have their own en suites and dressing rooms with a large gym and sauna as well as an internal lift and car lift to the basement parking area.

Externally the infinity style swimming pool will measure 15m x 5m with a spacious entertainment terrace.