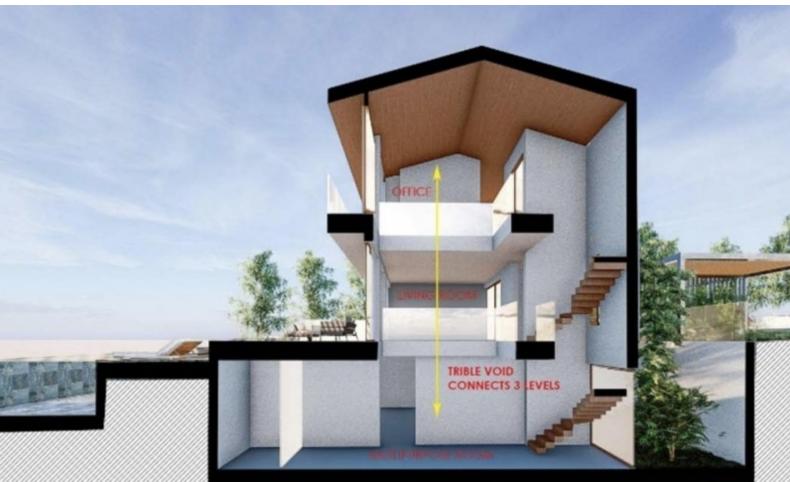

### **Description**

This property represents one of the last opportunities to purchase a new state of the art luxury villa on the front line of Aphrodite Hills.

It is currently in construction with completion around 12 months away. It will be built with the emphasis on high ceilings and open plan living with light filled areas maximised by the abundance of glass. It will be furnished with the Roberto Cavalli brand throughout offering wooden floors and high end fittings.

All of the bedrooms will have their own en suites and dressing rooms with a large gym and sauna as well as an internal lift and car lift to the basement parking area.

Externally the infinity style swimming pool will measure 15m x 5m with a spacious entertainment terrace.