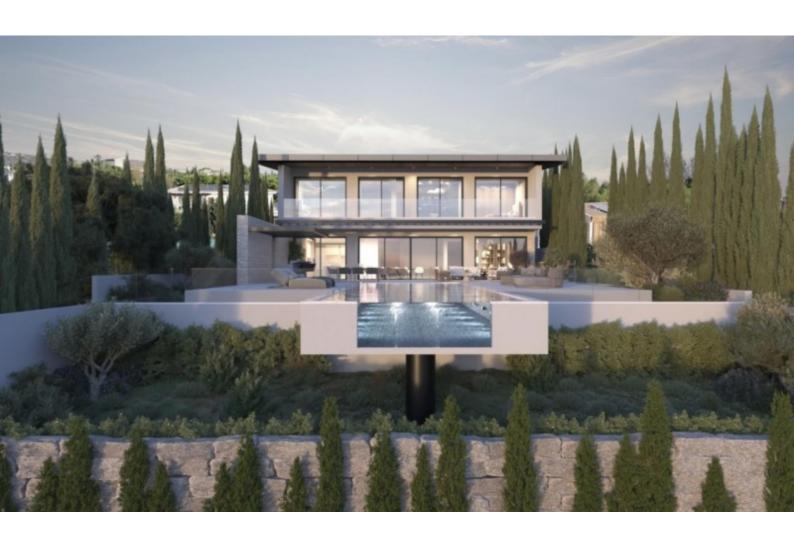

### **Description**

This property represents one of the last opportunities to purchase a new state of the art luxury villa on the front line of Aphrodite Hills.

It is currently in construction with completion around 12 months away. It will be built with the emphasis on high ceilings and open plan living with light filled areas maximised by the abundance of glass. It will be furnished with the Roberto Cavalli brand throughout offering wooden floors and high end fittings.

All of the bedrooms will have their own en suites and dressing rooms with a large gym and sauna as well as an internal lift and car lift to the basement parking area.

Externally the infinity style swimming pool will measure 15m x 5m with a spacious entertainment terrace.

This villa will be truly exceptional in every way and in addition, unlike other new build villas, there will be no VAT or transfer fees on the selling price as the property is owned by a Company whose only asset is this villa.