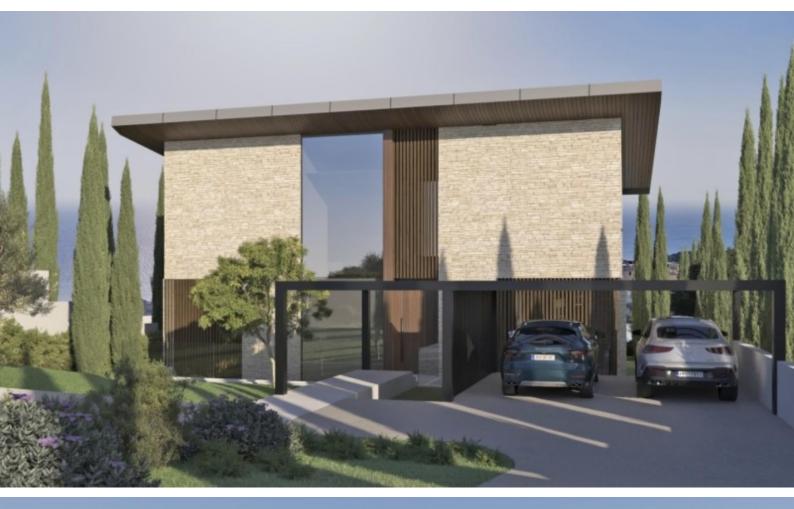

### **Description**

This property represents one of the last opportunities to purchase a new state of the art luxury villa on the front line of Aphrodite Hills.

It is currently in construction with completion around 12 months away. It will be built with the emphasis on high ceilings and open plan living with light filled areas maximised by the abundance of glass. It will be furnished with the Roberto Cavalli brand throughout offering wooden floors and high end fittings.

All of the bedrooms will have their own en suites and dressing rooms with a large gym and sauna as well as an internal lift and car lift to the basement parking area.

Externally the infinity style swimming pool will measure 15m x 5m with a spacious entertainment terrace.

This villa will be truly exceptional in every way and in addition, unlike other new build villas, there will be no VAT or transfer fees on the selling price as the property is owned by a Company whose only asset is this villa.