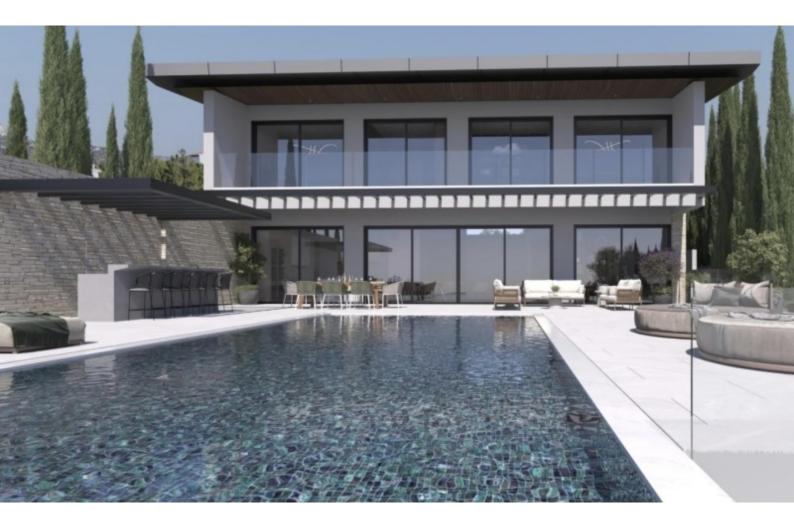

All of the bedrooms will have their own en suites and dressing rooms with a large gym and sauna as well as an internal lift and car lift to the basement parking area.

Externally the infinity style swimming pool will measure 15m x 5m with a spacious entertainment terrace.

#### **Outdoor Features**

- Barbecue area
- Double Garage
- Electric Shutters
- Private pool