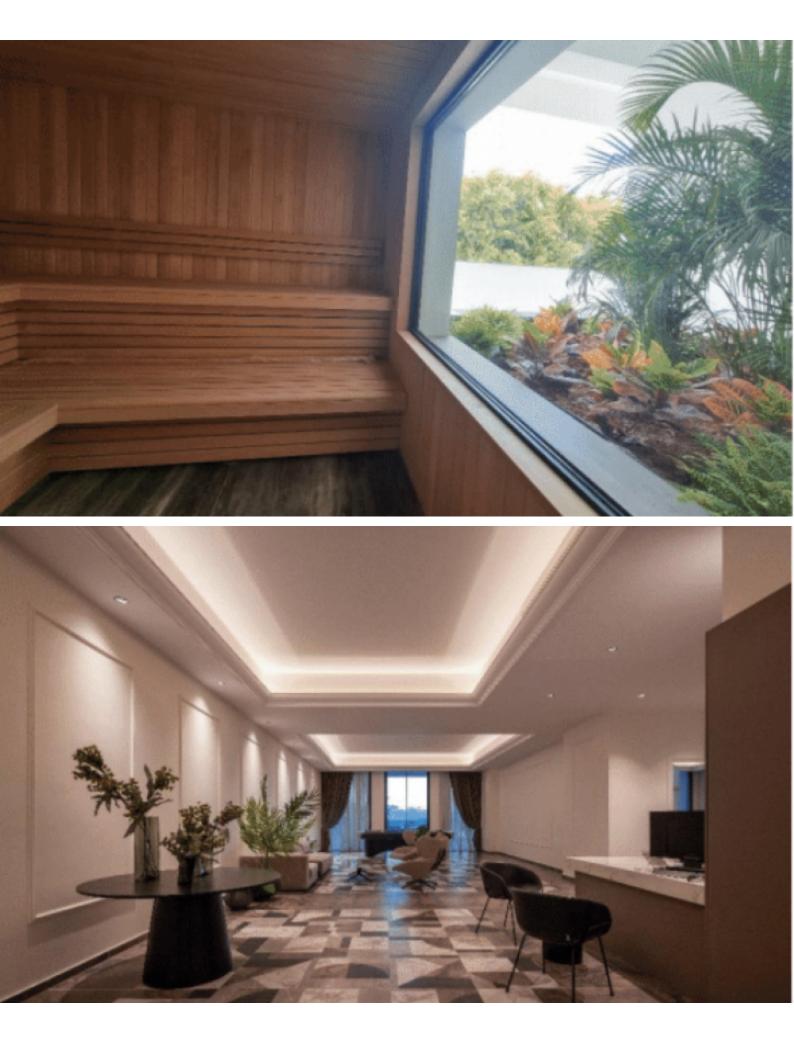

distance!

Unobstructed sea views forever!

Large communal pool, gym, and sauna!

1st Floor

2 Bedrooms + 1 Separate Staff Room

2 En-suites + 1 Guest W/C

97m2 of Net Indoor area

Plus 15m2 of Staff Room

## **Outdoor Features**

- Barbecue area
- Communal pool
- Solar System

Fitted kitchen with breakfast bar **Fitted Wardrobes** Laminated parquet floors in the bedrooms Highest-quality materials and finishes Modern Architecture **BBQ** Area **Common Features:** Elevator Reception/Lobby Gated and secure complex On-site children's playground Gym Sauna **Concierge Services** 24/7 Security Landscaped Gardens Snooker Area This first-class apartment is a compelling investment opportunity! It is fantastic for a small family for permanent living or as a holiday home