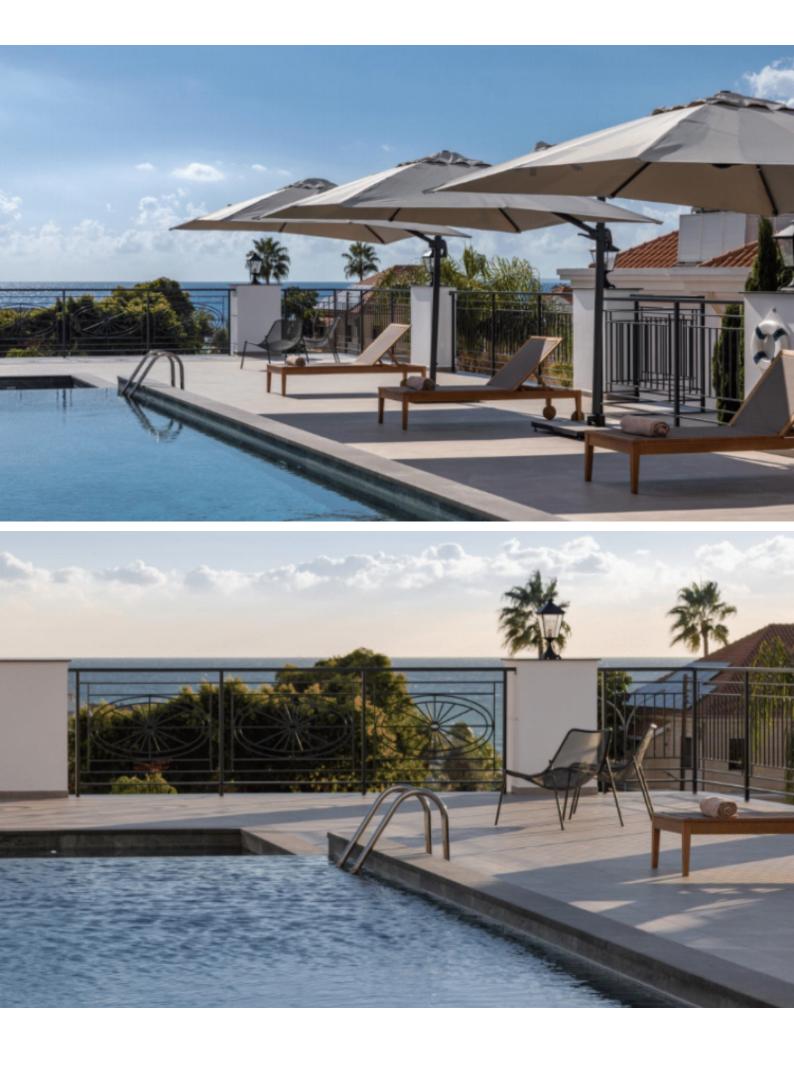

distance!

Unobstructed sea views forever!

Large communal pool, gym, and sauna!

1st Floor

2 Bedrooms + 1 Separate Staff Room

2 En-suites + 1 Guest W/C

97m2 of Net Indoor area

Plus 15m2 of Staff Room

## **Outdoor Features**

- Barbecue area
- Communal pool
- Solar System

Fitted kitchen with breakfast bar **Fitted Wardrobes** Laminated parquet floors in the bedrooms Highest-quality materials and finishes Modern Architecture **BBQ** Area **Common Features:** Elevator Reception/Lobby Gated and secure complex On-site children's playground Gym Sauna **Concierge Services** 24/7 Security Landscaped Gardens Snooker Area This first-class apartment is a compelling investment opportunity! It is fantastic for a small family for permanent living or as a holiday home