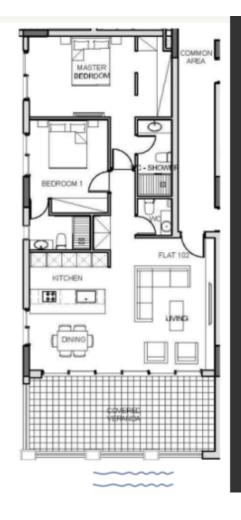

# Key Facts

- 2 Beds
- 2 Baths
- 97 m<sup>2</sup> Covered Area
- 26 m<sup>2</sup> Covered Verandas
- New Build
- Title Deed: Available

distance!

Unobstructed sea views forever!

Large communal pool, gym, and sauna!

1st Floor

2 Bedrooms + 1 Separate Staff Room

2 En-suites + 1 Guest W/C

97m2 of Net Indoor area

Plus 15m2 of Staff Room

26m2 of Covered Veranda

Underground Parking

Storeroom

VRV A/C

Open Plan