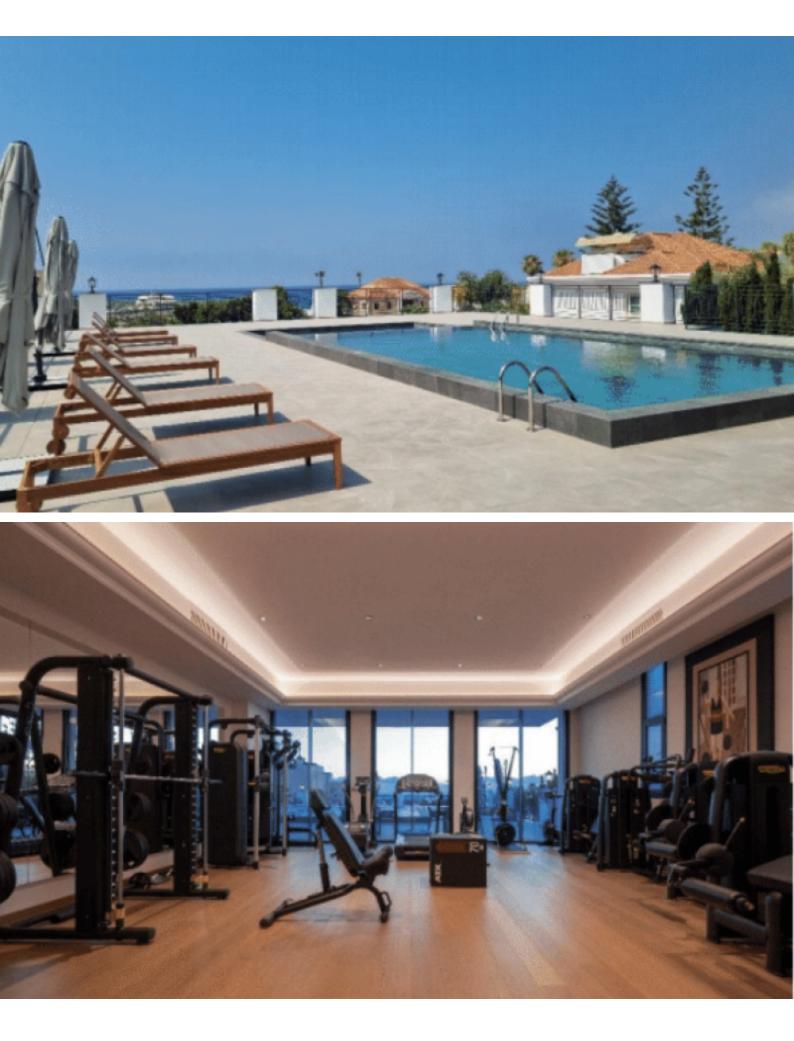

distance!

Unobstructed sea views forever!

Large communal pool, gym, and sauna!

1st Floor

2 Bedrooms + 1 Separate Staff Room

2 En-suites + 1 Guest W/C

97m2 of Net Indoor area

Plus 15m2 of Staff Room

## **Outdoor Features**

- Barbecue area
- Communal pool
- Solar System

Fitted kitchen with breakfast bar **Fitted Wardrobes** Laminated parquet floors in the bedrooms Highest-quality materials and finishes Modern Architecture **BBQ** Area **Common Features:** Elevator Reception/Lobby Gated and secure complex On-site children's playground Gym Sauna **Concierge Services** 24/7 Security Landscaped Gardens Snooker Area This first-class apartment is a compelling investment opportunity! It is fantastic for a small family for permanent living or as a holiday home