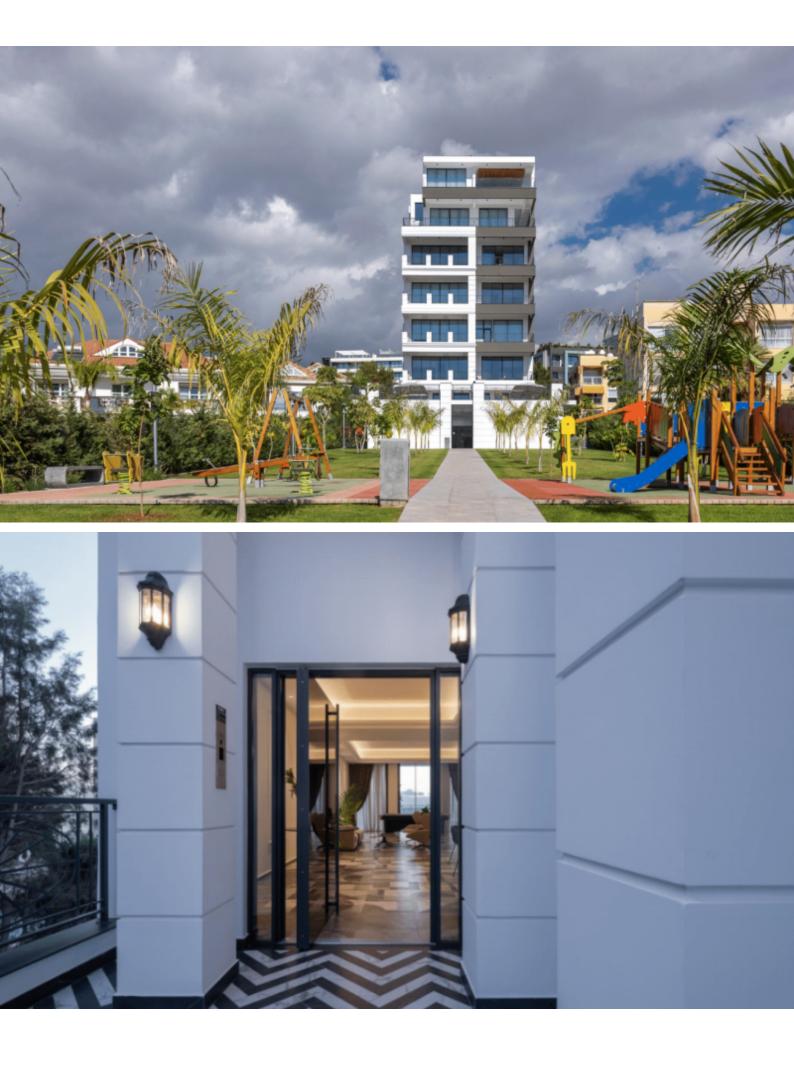

## **Outdoor Features**

- Barbecue area
- Communal pool
- Solar System

Fitted kitchen with breakfast bar **Fitted Wardrobes** Laminated parquet floors in the bedrooms Highest-quality materials and finishes Modern Architecture **BBQ** Area **Common Features:** Elevator Reception/Lobby Gated and secure complex On-site children's playground Gym Sauna **Concierge Services** 24/7 Security Landscaped Gardens Snooker Area This first-class apartment is a compelling investment opportunity! It is fantastic for a small family for permanent living or as a holiday home