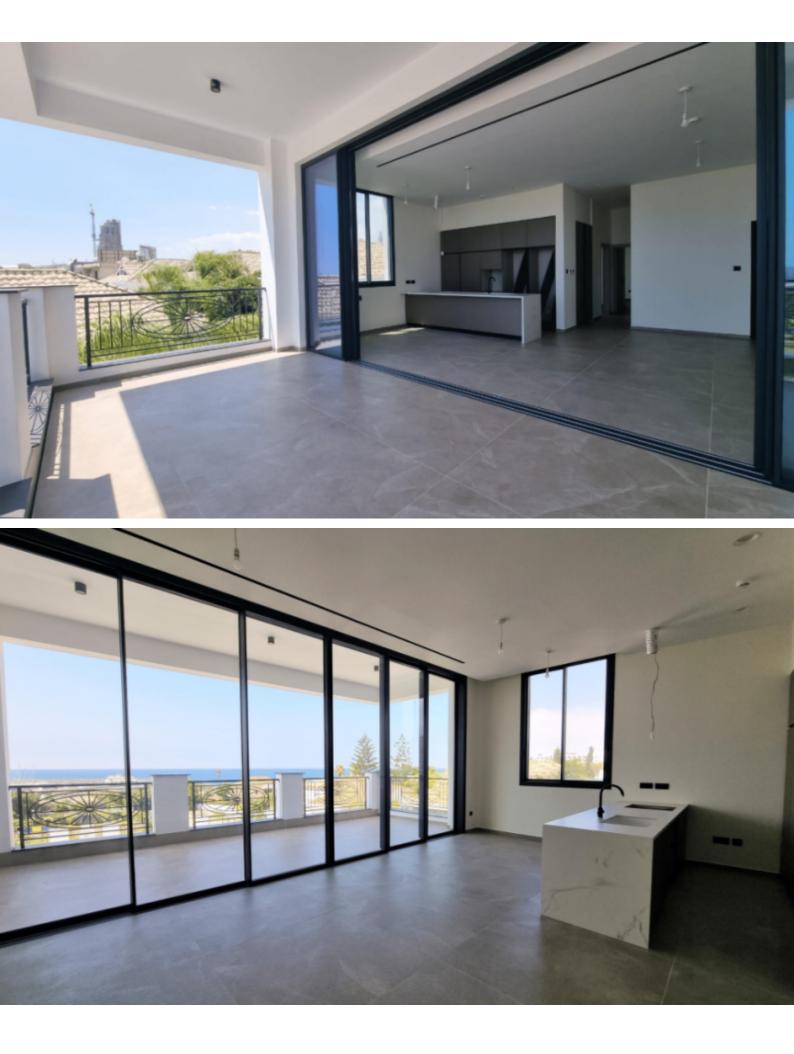

## Description

KEY READY!

Frontline State-of-the-Art 2 Bedroom Apartment For Sale in Saint Raphael Area, Limassol

Located in one of the most prestigious and picturesque coastal areas in Limassol It boasts proximity to 5-star hotels and the luxury Parklane Resort! In addition, it enjoys direct access to the beach and many amenities are within walking

distance!

Unobstructed sea views forever!

Large communal pool, gym, and sauna!

1st Floor

2 Bedrooms + 1 Separate Staff Room

2 En-suites + 1 Guest W/C

97m2 of Net Indoor area

Plus 15m2 of Staff Room

26m2 of Covered Veranda

Underground Parking

Storeroom

VRV A/C

Open Plan