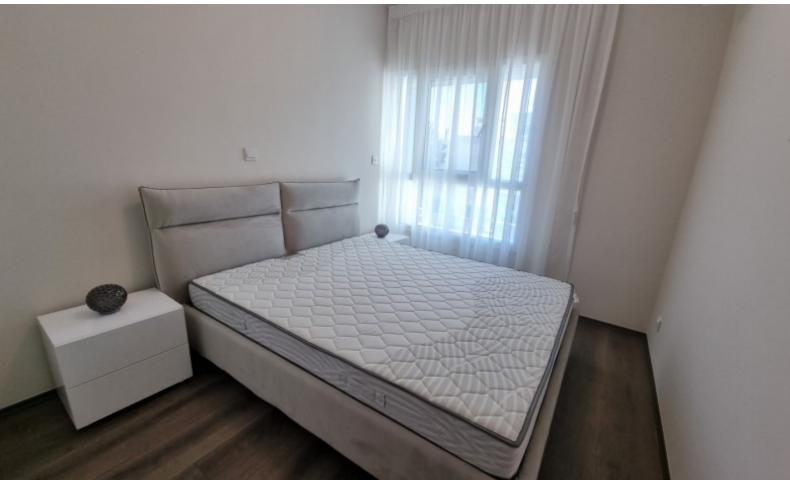

# **Key Facts**

- 4 Beds
- 3 Baths
- 203 m<sup>2</sup> Covered Area
- Title Deed: Available
- Furnished

ID: 37169

#### **Property Details:**

Bedrooms: 4 Floor: 1st

Covered Area: 203 m<sup>2</sup>

Covered Parking: 2 spaces (23 m²)

Storage Room: 3.4 m<sup>2</sup> Total Area: 229.4 m<sup>2</sup>

Monthly Rent: €4,500 + common expenses (€240.18 + VAT)

Fully Furnished and Equipped

A/C Units in All Rooms

Secure Access (Lift locked, no staircase access)

Complex Features:

**Communal Swimming Pools** 

24-Hour Property Management, Security, and Concierge Services