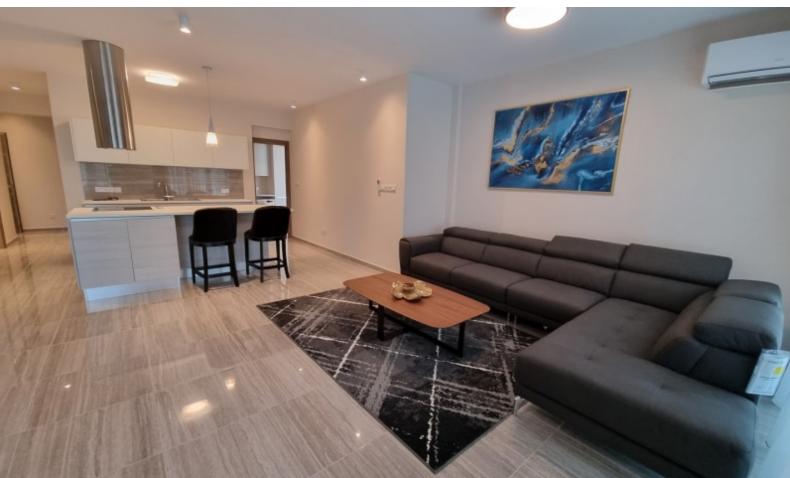

#### **Indoor Features**

### **Outdoor Features**

- Air Conditioning
- Covered Parking
- Electrical Appliances
- Elevator
- Fitted Kitchen
- Furnished
- Guest Toilet
- Master Bed
- Security System
- EPC Energy Class: Pending

• Communal pool

### **Description**

Luxury 4-Bedroom Apartment for Rent - Prime Beachfront Location in Limassol

This exquisite 4-bedroom apartment, located on the 1st floor of a high-end luxury complex, offers a rare opportunity for beachfront living in Limassol. With 5-star facilities and a quiet location just across from the beach, this property is perfect for those seeking a premium lifestyle.