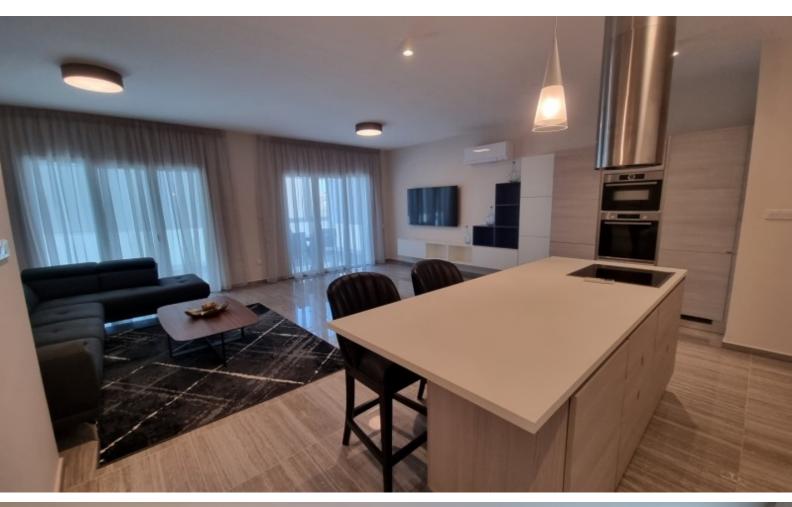

#### **Indoor Features**

### **Outdoor Features**

- Air Conditioning
- Covered Parking
- Electrical Appliances
- Elevator
- Fitted Kitchen
- Furnished
- Guest Toilet
- Master Bed
- Security System
- EPC Energy Class: Pending

• Communal pool

#### **Property Details:**

Bedrooms: 4 Floor: 1st

Covered Area: 203 m<sup>2</sup>

Covered Parking: 2 spaces (23 m²)

Storage Room: 3.4 m<sup>2</sup> Total Area: 229.4 m<sup>2</sup>

Monthly Rent: €4,500 + common expenses (€240.18 + VAT)

Fully Furnished and Equipped

A/C Units in All Rooms

Secure Access (Lift locked, no staircase access)

Complex Features:

**Communal Swimming Pools** 

24-Hour Property Management, Security, and Concierge Services