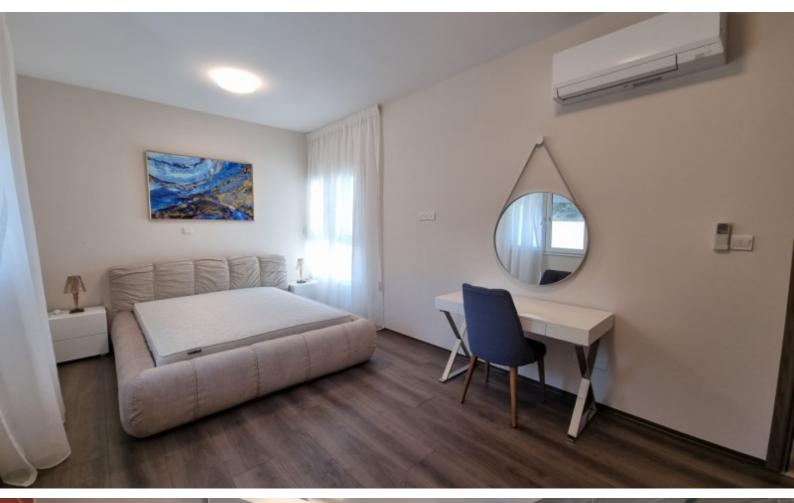

# **Key Facts**

- 4 Beds
- 3 Baths
- 203 m<sup>2</sup> Covered Area
- Title Deed: Available
- Furnished

ID: 37169

#### **Property Details:**

Bedrooms: 4 Floor: 1st

Covered Area: 203 m<sup>2</sup>

Covered Parking: 2 spaces (23 m²)

Storage Room: 3.4 m<sup>2</sup> Total Area: 229.4 m<sup>2</sup>

Monthly Rent: €4,500 + common expenses (€240.18 + VAT)