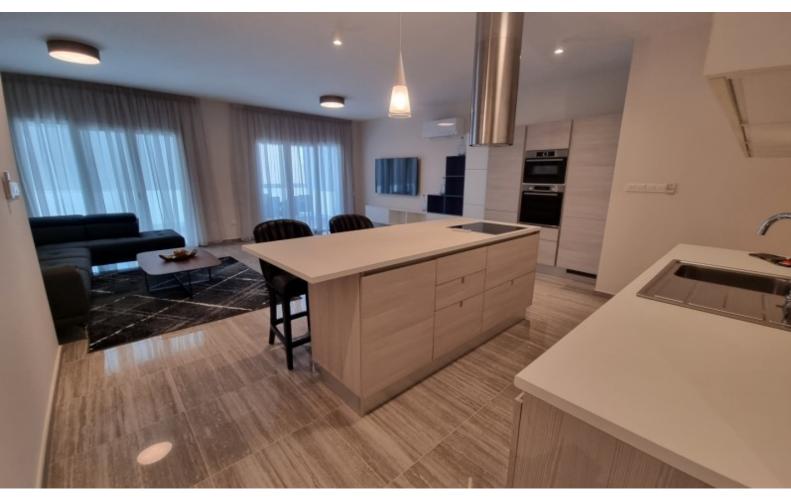

### **Outdoor Features**

- Air Conditioning
- Covered Parking
- Electrical Appliances
- Elevator
- Fitted Kitchen
- Furnished
- Guest Toilet
- Master Bed
- Security System
- EPC Energy Class: Pending

• Communal pool

Fully Furnished and Equipped

A/C Units in All Rooms

Secure Access (Lift locked, no staircase access)

Complex Features:

**Communal Swimming Pools** 

24-Hour Property Management, Security, and Concierge Services