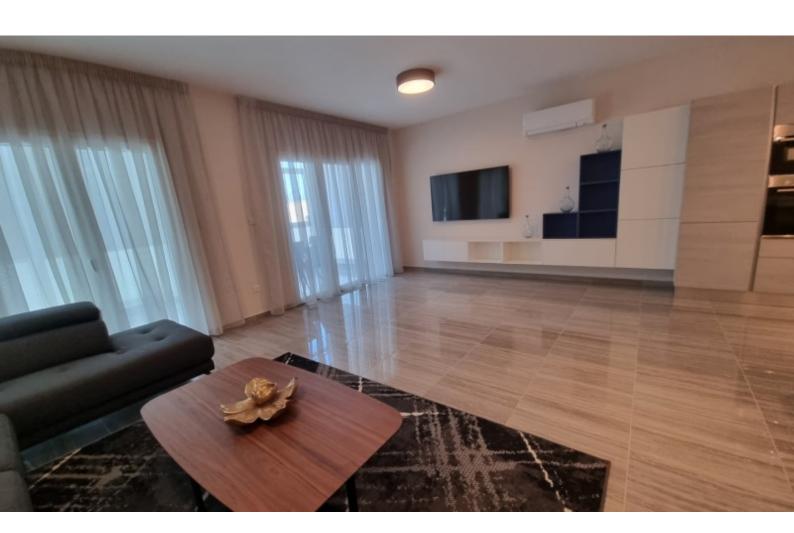

### **Description**

Luxury 4-Bedroom Apartment for Rent - Prime Beachfront Location in Limassol

This exquisite 4-bedroom apartment, located on the 1st floor of a high-end luxury complex, offers a rare opportunity for beachfront living in Limassol. With 5-star facilities and a quiet location just across from the beach, this property is perfect for those seeking a premium lifestyle.

#### **Property Details:**

Bedrooms: 4 Floor: 1st

Covered Area: 203 m<sup>2</sup>

Covered Parking: 2 spaces (23 m²)

Storage Room: 3.4 m<sup>2</sup> Total Area: 229.4 m<sup>2</sup>

Monthly Rent: €4,500 + common expenses (€240.18 + VAT)

Fully Furnished and Equipped

A/C Units in All Rooms

Secure Access (Lift locked, no staircase access)

Complex Features:

**Communal Swimming Pools** 

24-Hour Property Management, Security, and Concierge Services