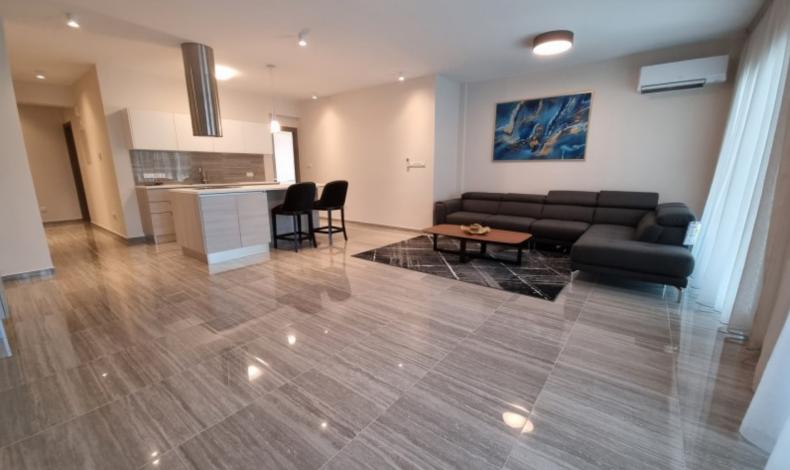

#### **Indoor Features**

### **Outdoor Features**

- Air Conditioning
- Covered Parking
- Electrical Appliances
- Elevator
- Fitted Kitchen
- Furnished
- Guest Toilet
- Master Bed
- Security System
- EPC Energy Class: Pending

• Communal pool

### **Description**

Luxury 4-Bedroom Apartment for Rent - Prime Beachfront Location in Limassol

This exquisite 4-bedroom apartment, located on the 1st floor of a high-end luxury complex, offers a rare opportunity for beachfront living in Limassol. With 5-star facilities and a quiet location just across from the beach, this property is perfect for those seeking a premium lifestyle.