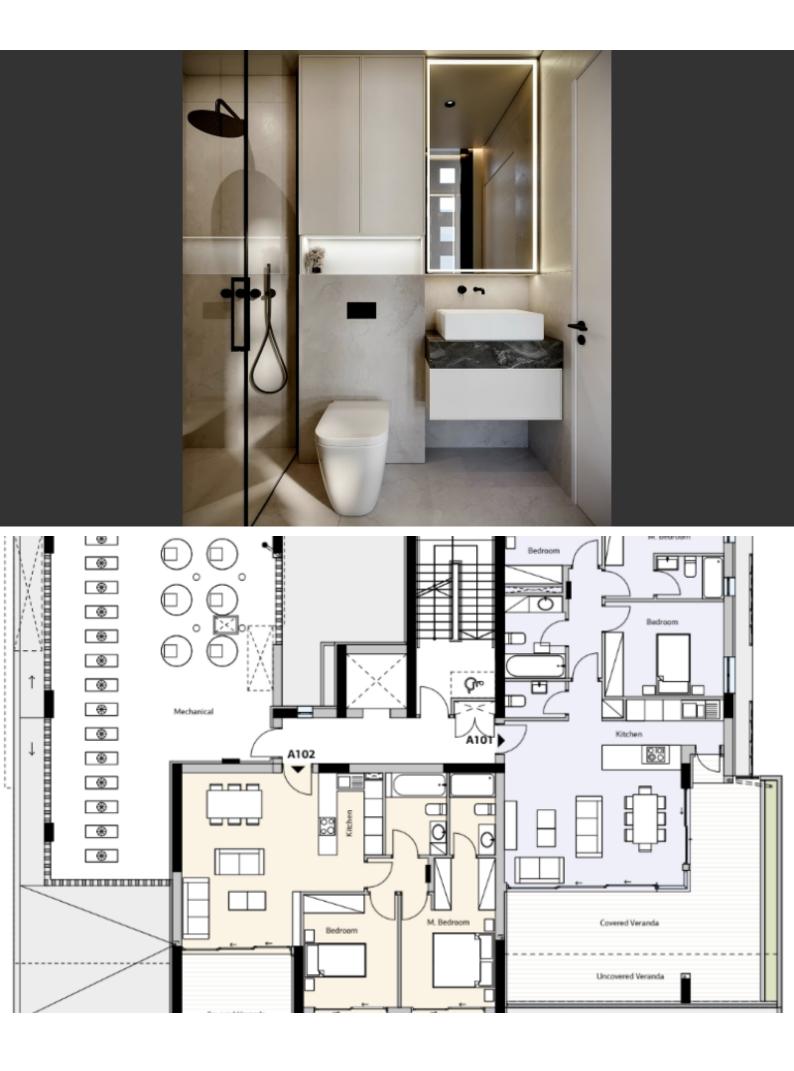

### **Key Facts**

- 2 Beds
- 2 Baths
- 80 m<sup>2</sup> Covered Area
- 23 m² Covered Verandas
- New Build
- Title Deed: Available

ID: 37170

## **Description**

Brand New 2 Bedroom Luxury Apartment For Sale in Limassol Tourist Area Located in one of the most sought-after and convenient areas along Limassol's coast A plethora of amenities and the beach are within walking distance! In addition, it enjoys easy access to the highway

in addition, it enjoys easy decess to the

Large communal pool!

1st Floor

2 Bedrooms

2 Bathrooms

1 En-suite + 1 Family Bathroom

80m2 of Net Indoor area

23m2 of Covered Veranda

Covered Parking

Storeroom

Photovoltaic system for the common areas

Provisions for underfloor heating

Provisions for A/C

Pressurized water system

Video entrance system

Laminated parquet flooring in the bedrooms