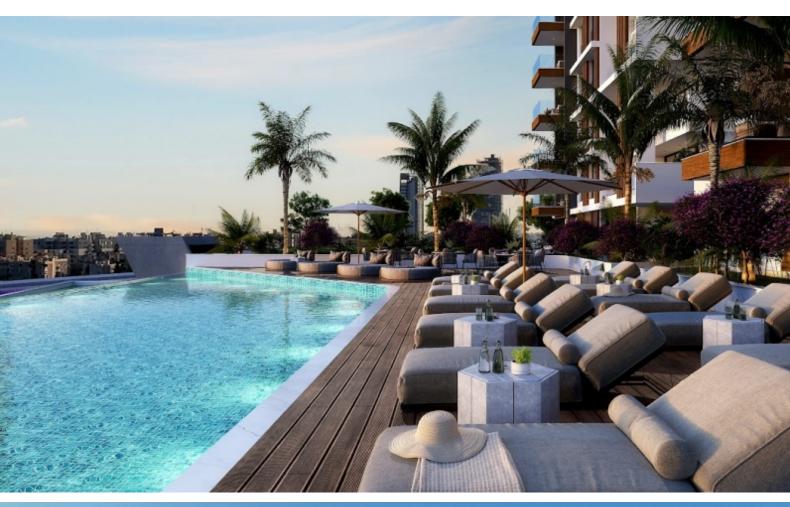

#### **Outdoor Features**

- Barbecue area
- Communal pool
- Solar System

in addition, it enjoys easy decess to the

Large communal pool!

1st Floor

2 Bedrooms

2 Bathrooms

1 En-suite + 1 Family Bathroom

80m2 of Net Indoor area

23m2 of Covered Veranda