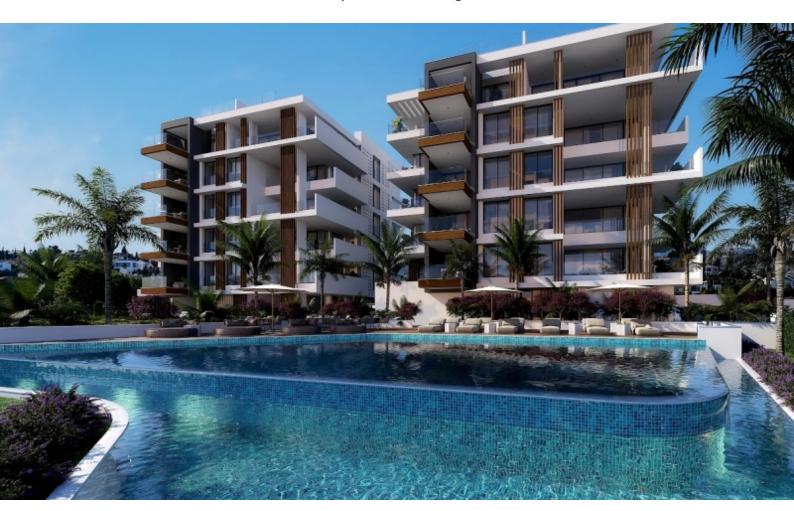

#### **Outdoor Features**

- Barbecue area
- Communal pool
- Solar System

in addition, it enjoys easy decess to the

Large communal pool!

1st Floor

2 Bedrooms

2 Bathrooms

1 En-suite + 1 Family Bathroom

80m2 of Net Indoor area

23m2 of Covered Veranda