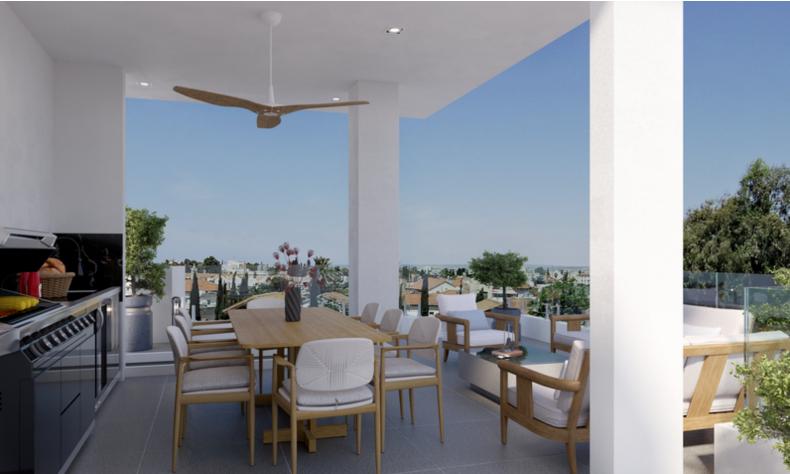

in addition, it enjoys easy decess to the

Large communal pool!

1st Floor

2 Bedrooms

2 Bathrooms

1 En-suite + 1 Family Bathroom

80m2 of Net Indoor area

23m2 of Covered Veranda

Fitted Kitchen

Fitted Wardrobes

Open Plan

BBQ Area

Elevator

Secure and gated complete

Delivery Time: April 2026 (Approx)

This fantastic apartment is a compelling investment opportunity!