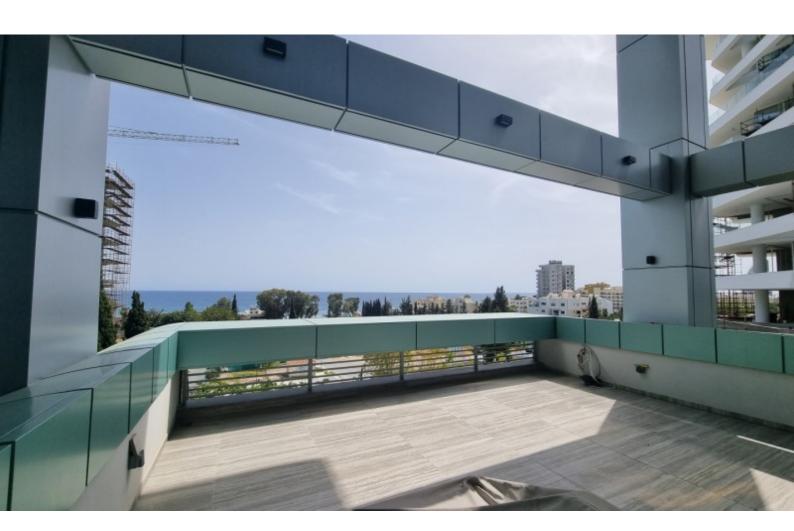

### **Description**

Luxury 3-Bedroom Duplex Apartment with Roof Garden for Rent - Limassol

This exquisite 3-bedroom duplex apartment, located on the 2nd and 3rd floors, comes with a spacious roof garden, offering a modern and luxurious living experience in the heart of Limassol. The apartment features top-quality finishes and high-end amenities, perfect for those seeking both comfort and elegance.

#### **Property Details:**

Floors: 2nd and 3rd (Duplex)

Bedrooms: 3

Internal Area: 128 m<sup>2</sup> Covered Veranda: 41 m<sup>2</sup> Roof Garden: 137.5 m<sup>2</sup>

Total Gross Area: 306.5 m<sup>2</sup> Parking: 1 underground space Storage: 1 storage room (7 m<sup>2</sup>)

#### Features:

Fully furnished with modern furniture and top-quality electrical appliances
Central heating with underfloor system for added comfort
VRV air-conditioning system for efficient cooling, with concealed ceiling units
Premium finishes from renowned European brands like Scavolini and Atlas Concorde
Private roof garden offering outdoor leisure space