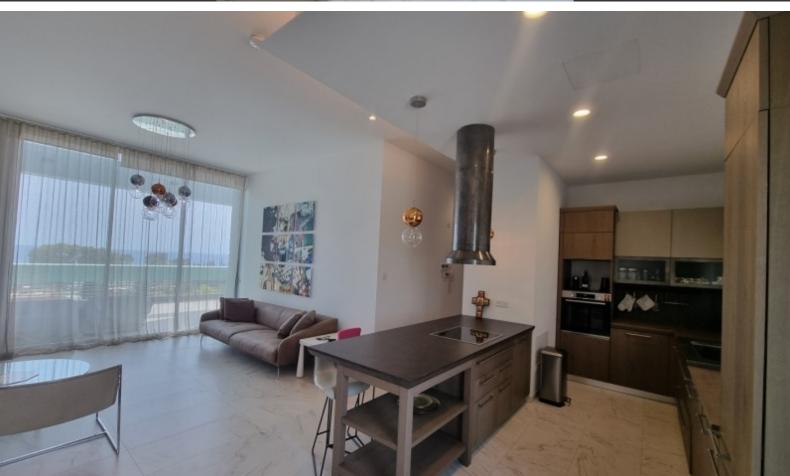

### **Description**

Luxury 3-Bedroom Duplex Apartment with Roof Garden for Rent - Limassol

This exquisite 3-bedroom duplex apartment, located on the 2nd and 3rd floors, comes with a spacious roof garden, offering a modern and luxurious living experience in the heart of Limassol. The apartment features top-quality finishes and high-end amenities, perfect for those seeking both comfort and elegance.

#### Features:

Fully furnished with modern furniture and top-quality electrical appliances
Central heating with underfloor system for added comfort
VRV air-conditioning system for efficient cooling, with concealed ceiling units
Premium finishes from renowned European brands like Scavolini and Atlas Concorde
Private roof garden offering outdoor leisure space