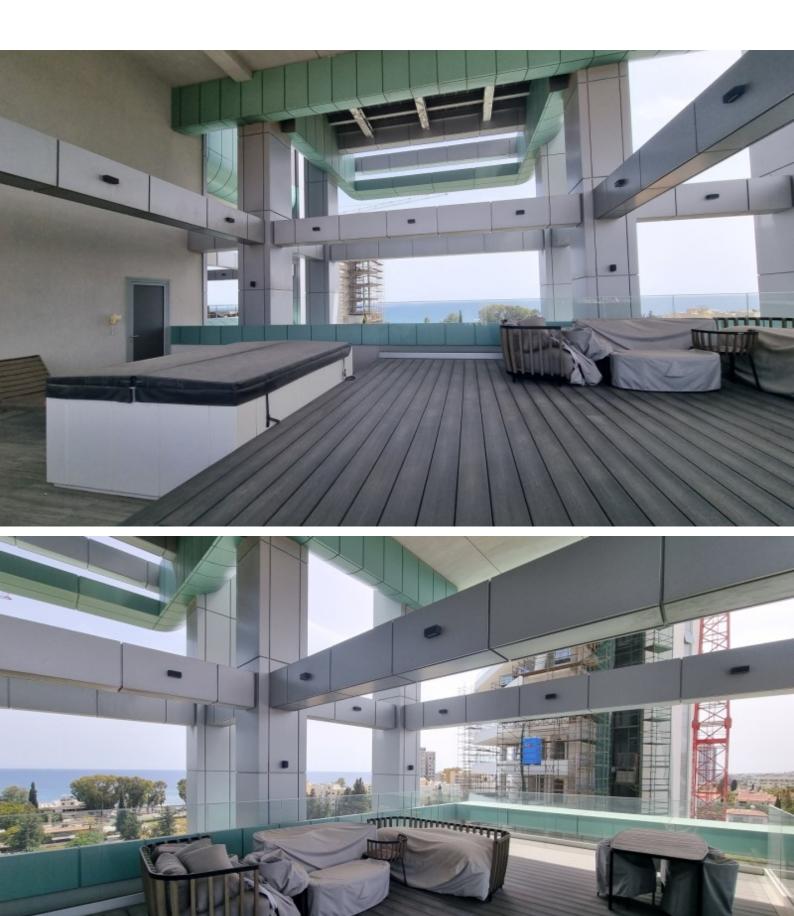

### **Description**

Luxury 3-Bedroom Duplex Apartment with Roof Garden for Rent - Limassol

This exquisite 3-bedroom duplex apartment, located on the 2nd and 3rd floors, comes with a spacious roof garden, offering a modern and luxurious living experience in the heart of Limassol. The apartment features top-quality finishes and high-end amenities, perfect for those seeking both comfort and elegance.

#### **Property Details:**

Floors: 2nd and 3rd (Duplex)

Bedrooms: 3

Internal Area: 128 m<sup>2</sup> Covered Veranda: 41 m<sup>2</sup> Roof Garden: 137.5 m<sup>2</sup>

Total Gross Area: 306.5 m<sup>2</sup> Parking: 1 underground space Storage: 1 storage room (7 m<sup>2</sup>)

#### Features:

Fully furnished with modern furniture and top-quality electrical appliances
Central heating with underfloor system for added comfort
VRV air-conditioning system for efficient cooling, with concealed ceiling units
Premium finishes from renowned European brands like Scavolini and Atlas Concorde
Private roof garden offering outdoor leisure space