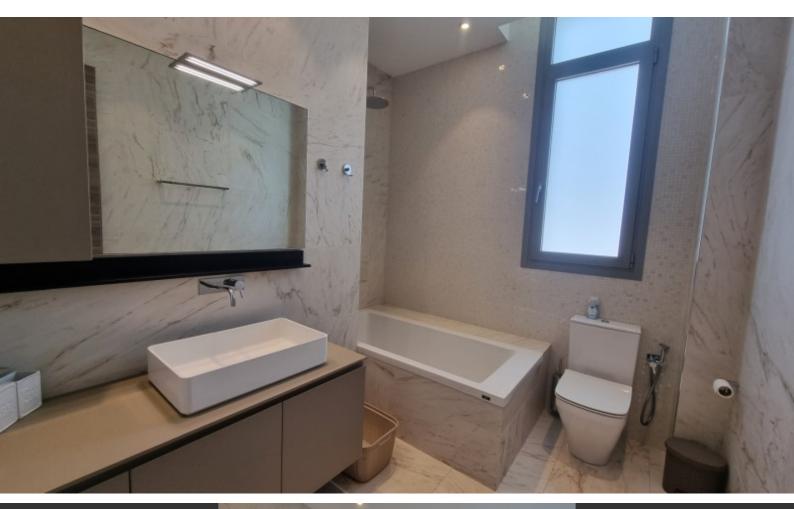

## **Key Facts**

- 3 Beds
- 3 Baths
- 169 m<sup>2</sup> Covered Area
- 306 m<sup>2</sup> Land Size
- 41 m<sup>2</sup> Covered Verandas
- Year Built: 2018
- Title Deed: Available
- Furnished

ID: 37173

### **Outdoor Features**

- Air Conditioning
- Covered Parking
- Electrical Appliances
- Elevator
- Fitted Kitchen
- Furnished
- Guest Toilet
- Master Bed
- Security System
- EPC Energy Class: Pending

Communal pool