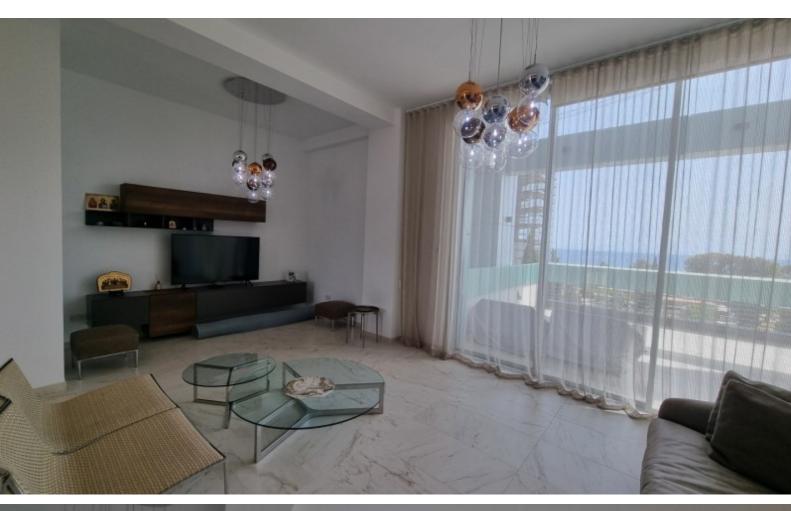

### **Description**

Luxury 3-Bedroom Duplex Apartment with Roof Garden for Rent - Limassol

This exquisite 3-bedroom duplex apartment, located on the 2nd and 3rd floors, comes with a spacious roof garden, offering a modern and luxurious living experience in the heart of Limassol. The apartment features top-quality finishes and high-end amenities, perfect for those seeking both comfort and elegance.

#### Features:

Fully furnished with modern furniture and top-quality electrical appliances
Central heating with underfloor system for added comfort
VRV air-conditioning system for efficient cooling, with concealed ceiling units
Premium finishes from renowned European brands like Scavolini and Atlas Concorde
Private roof garden offering outdoor leisure space