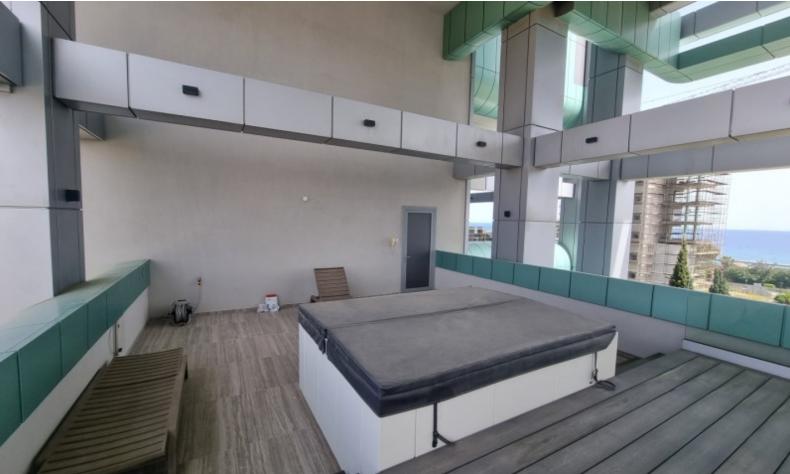

#### **Property Details:**

Floors: 2nd and 3rd (Duplex)

Bedrooms: 3

Internal Area: 128 m<sup>2</sup> Covered Veranda: 41 m<sup>2</sup> Roof Garden: 137.5 m<sup>2</sup>

Total Gross Area: 306.5 m<sup>2</sup> Parking: 1 underground space Storage: 1 storage room (7 m<sup>2</sup>)

#### Features:

Fully furnished with modern furniture and top-quality electrical appliances
Central heating with underfloor system for added comfort
VRV air-conditioning system for efficient cooling, with concealed ceiling units
Premium finishes from renowned European brands like Scavolini and Atlas Concorde
Private roof garden offering outdoor leisure space