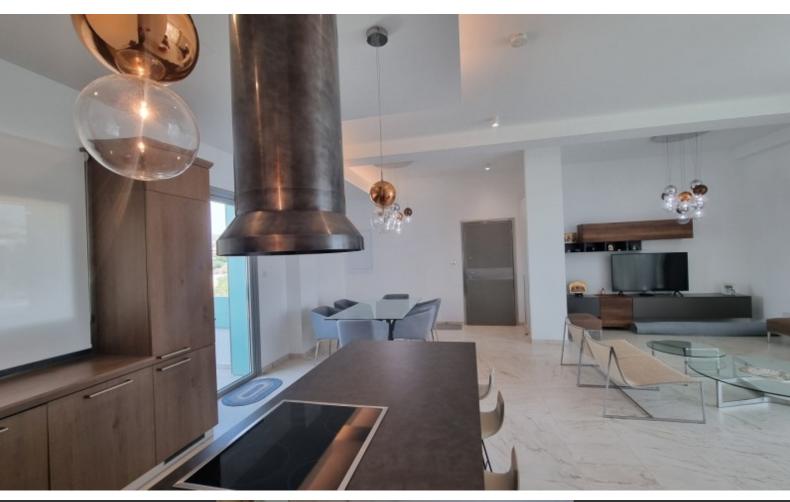

### **Description**

Luxury 3-Bedroom Duplex Apartment with Roof Garden for Rent - Limassol

This exquisite 3-bedroom duplex apartment, located on the 2nd and 3rd floors, comes with a spacious roof garden, offering a modern and luxurious living experience in the heart of Limassol. The apartment features top-quality finishes and high-end amenities, perfect for those seeking both comfort and elegance.

#### **Property Details:**

Floors: 2nd and 3rd (Duplex)

Bedrooms: 3

Internal Area: 128 m<sup>2</sup> Covered Veranda: 41 m<sup>2</sup> Roof Garden: 137.5 m<sup>2</sup>

Total Gross Area: 306.5 m<sup>2</sup> Parking: 1 underground space Storage: 1 storage room (7 m<sup>2</sup>)

#### Features:

Fully furnished with modern furniture and top-quality electrical appliances
Central heating with underfloor system for added comfort
VRV air-conditioning system for efficient cooling, with concealed ceiling units
Premium finishes from renowned European brands like Scavolini and Atlas Concorde
Private roof garden offering outdoor leisure space