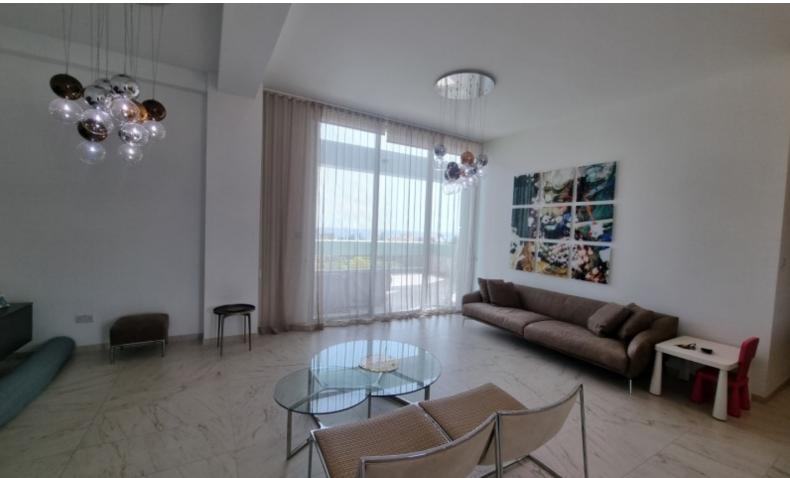

### **Description**

Luxury 3-Bedroom Duplex Apartment with Roof Garden for Rent - Limassol

This exquisite 3-bedroom duplex apartment, located on the 2nd and 3rd floors, comes with a spacious roof garden, offering a modern and luxurious living experience in the heart of Limassol. The apartment features top-quality finishes and high-end amenities, perfect for those seeking both comfort and elegance.

#### **Property Details:**

Floors: 2nd and 3rd (Duplex)

Bedrooms: 3

Internal Area: 128 m<sup>2</sup> Covered Veranda: 41 m<sup>2</sup> Roof Garden: 137.5 m<sup>2</sup>

Total Gross Area: 306.5 m<sup>2</sup> Parking: 1 underground space Storage: 1 storage room (7 m<sup>2</sup>)

#### Features:

Fully furnished with modern furniture and top-quality electrical appliances
Central heating with underfloor system for added comfort
VRV air-conditioning system for efficient cooling, with concealed ceiling units
Premium finishes from renowned European brands like Scavolini and Atlas Concorde
Private roof garden offering outdoor leisure space