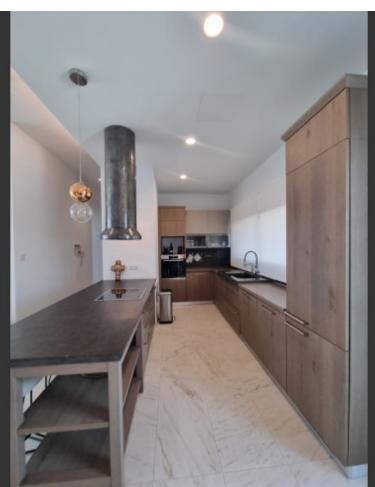

#### Features:

Fully furnished with modern furniture and top-quality electrical appliances
Central heating with underfloor system for added comfort
VRV air-conditioning system for efficient cooling, with concealed ceiling units
Premium finishes from renowned European brands like Scavolini and Atlas Concorde
Private roof garden offering outdoor leisure space