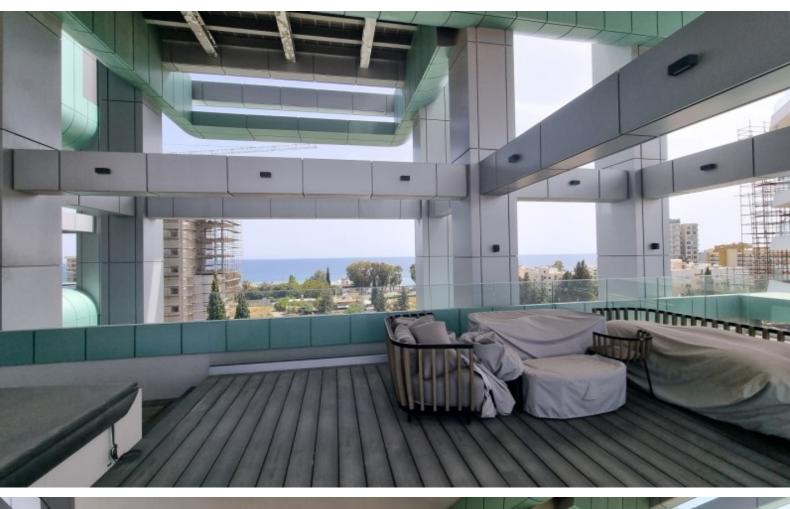

### **Description**

Luxury 3-Bedroom Duplex Apartment with Roof Garden for Rent - Limassol

This exquisite 3-bedroom duplex apartment, located on the 2nd and 3rd floors, comes with a spacious roof garden, offering a modern and luxurious living experience in the heart of Limassol. The apartment features top-quality finishes and high-end amenities, perfect for those seeking both comfort and elegance.

#### Features:

Fully furnished with modern furniture and top-quality electrical appliances
Central heating with underfloor system for added comfort
VRV air-conditioning system for efficient cooling, with concealed ceiling units
Premium finishes from renowned European brands like Scavolini and Atlas Concorde
Private roof garden offering outdoor leisure space