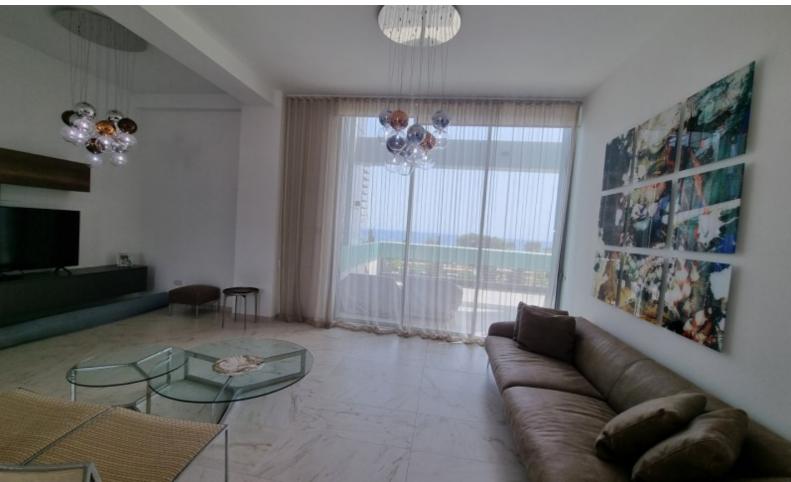

### **Description**

Luxury 3-Bedroom Duplex Apartment with Roof Garden for Rent - Limassol

This exquisite 3-bedroom duplex apartment, located on the 2nd and 3rd floors, comes with a spacious roof garden, offering a modern and luxurious living experience in the heart of Limassol. The apartment features top-quality finishes and high-end amenities, perfect for those seeking both comfort and elegance.

#### Features:

Fully furnished with modern furniture and top-quality electrical appliances
Central heating with underfloor system for added comfort
VRV air-conditioning system for efficient cooling, with concealed ceiling units
Premium finishes from renowned European brands like Scavolini and Atlas Concorde
Private roof garden offering outdoor leisure space