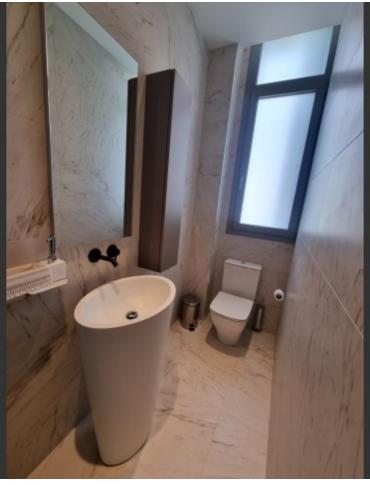

## **Key Facts**

- 3 Beds
- 3 Baths
- 169 m<sup>2</sup> Covered Area
- 306 m<sup>2</sup> Land Size
- 41 m<sup>2</sup> Covered Verandas
- Year Built: 2018
- Title Deed: Available
- Furnished

ID: 37173

### **Outdoor Features**

- Air Conditioning
- Covered Parking
- Electrical Appliances
- Elevator
- Fitted Kitchen
- Furnished
- Guest Toilet
- Master Bed
- Security System
- EPC Energy Class: Pending

Communal pool