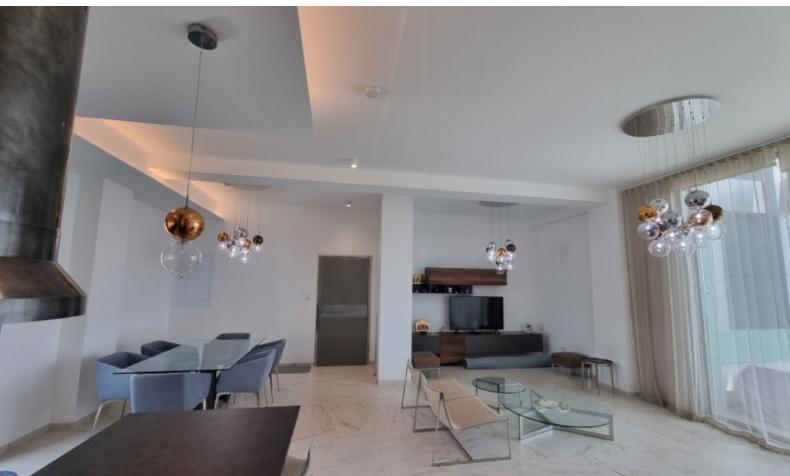

### **Description**

Luxury 3-Bedroom Duplex Apartment with Roof Garden for Rent - Limassol

This exquisite 3-bedroom duplex apartment, located on the 2nd and 3rd floors, comes with a spacious roof garden, offering a modern and luxurious living experience in the heart of Limassol. The apartment features top-quality finishes and high-end amenities, perfect for those seeking both comfort and elegance.

#### **Property Details:**

Floors: 2nd and 3rd (Duplex)

Bedrooms: 3

Internal Area: 128 m<sup>2</sup> Covered Veranda: 41 m<sup>2</sup> Roof Garden: 137.5 m<sup>2</sup>

Total Gross Area: 306.5 m<sup>2</sup> Parking: 1 underground space Storage: 1 storage room (7 m<sup>2</sup>)

#### Features:

Fully furnished with modern furniture and top-quality electrical appliances
Central heating with underfloor system for added comfort
VRV air-conditioning system for efficient cooling, with concealed ceiling units
Premium finishes from renowned European brands like Scavolini and Atlas Concorde
Private roof garden offering outdoor leisure space