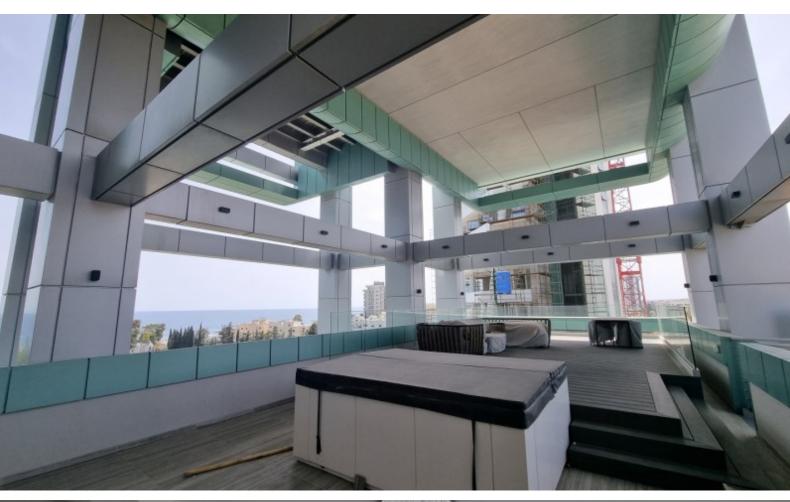

#### **Property Details:**

Floors: 2nd and 3rd (Duplex)

Bedrooms: 3

Internal Area: 128 m<sup>2</sup> Covered Veranda: 41 m<sup>2</sup> Roof Garden: 137.5 m<sup>2</sup>

Total Gross Area: 306.5 m<sup>2</sup> Parking: 1 underground space Storage: 1 storage room (7 m<sup>2</sup>)

#### Features:

Fully furnished with modern furniture and top-quality electrical appliances
Central heating with underfloor system for added comfort
VRV air-conditioning system for efficient cooling, with concealed ceiling units
Premium finishes from renowned European brands like Scavolini and Atlas Concorde
Private roof garden offering outdoor leisure space