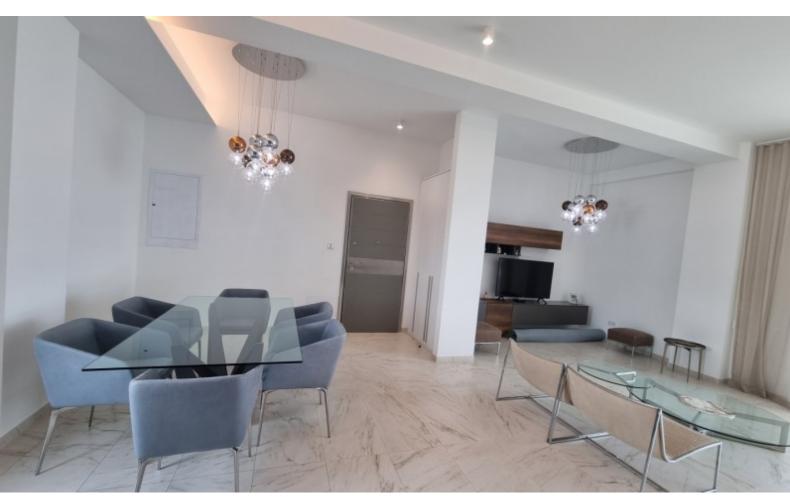

### **Description**

Luxury 3-Bedroom Duplex Apartment with Roof Garden for Rent - Limassol

This exquisite 3-bedroom duplex apartment, located on the 2nd and 3rd floors, comes with a spacious roof garden, offering a modern and luxurious living experience in the heart of Limassol. The apartment features top-quality finishes and high-end amenities, perfect for those seeking both comfort and elegance.

#### **Property Details:**

Floors: 2nd and 3rd (Duplex)

Bedrooms: 3

Internal Area: 128 m<sup>2</sup> Covered Veranda: 41 m<sup>2</sup> Roof Garden: 137.5 m<sup>2</sup>

Total Gross Area: 306.5 m<sup>2</sup> Parking: 1 underground space Storage: 1 storage room (7 m<sup>2</sup>)