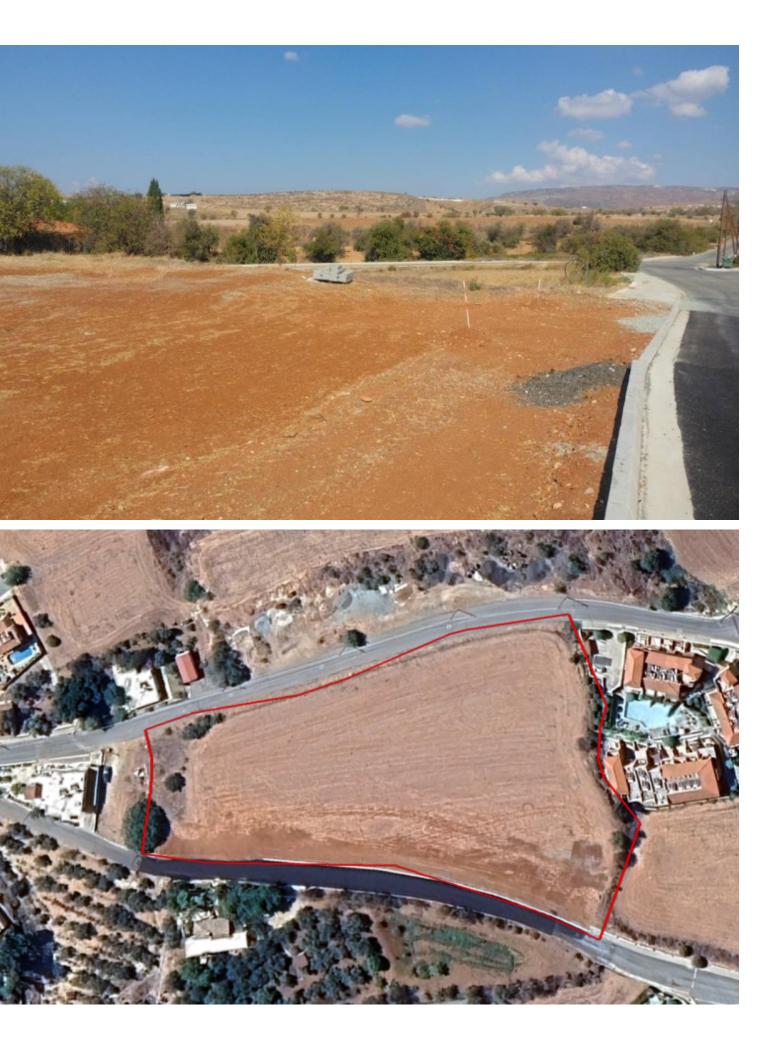

# Description

Large Residential Land Parcel For Sale in Anarita, Paphos with Sea View! Located in a peaceful and attractive village It has excellent access to the community center and amenities! In addition, it is only a short drive from the beach and the highway Contains plans for the division of 12 plots!

9,365m2 of Land area Around 275m of Road Frontage

Falls within 2 Residential Zones

74% Falls within the H3 Zone60% of Building Density35% of Site CoverageUp to 2 floors and a height of 8.3m

26% Falls within the H2 Zone 90% of Building Density 50% of Site Coverage Up to 2 floors and a height of 8.3m

Access to a registered road from two sides All development infrastructures are in place This land is excellent for the division of plots It is also suitable for a large residential development

Contact us for full information and a private viewing!