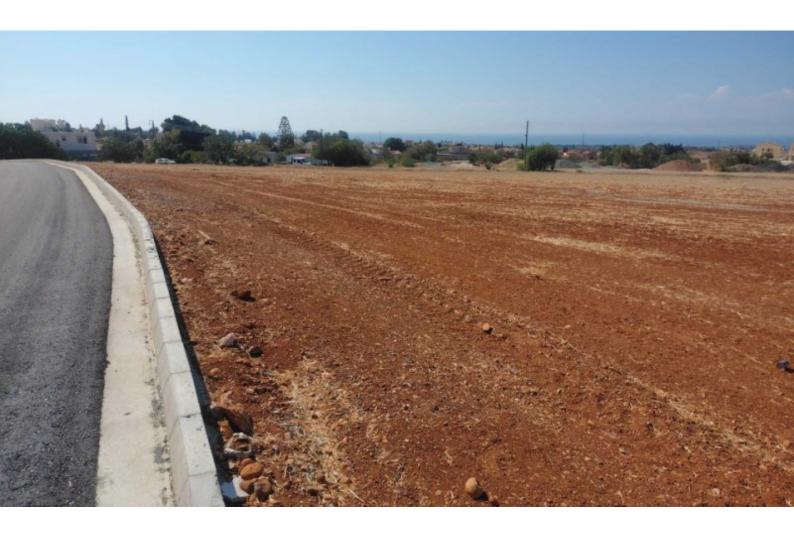

# Description

Large Residential Land Parcel For Sale in Anarita, Paphos with Sea View! Located in a peaceful and attractive village It has excellent access to the community center and amenities! In addition, it is only a short drive from the beach and the highway Contains plans for the division of 12 plots!

9,365m2 of Land area Around 275m of Road Frontage

Falls within 2 Residential Zones

74% Falls within the H3 Zone60% of Building Density35% of Site CoverageUp to 2 floors and a height of 8.3m

26% Falls within the H2 Zone 90% of Building Density 50% of Site Coverage Up to 2 floors and a height of 8.3m

Access to a registered road from two sides All development infrastructures are in place This land is excellent for the division of plots It is also suitable for a large residential development

Contact us for full information and a private viewing!