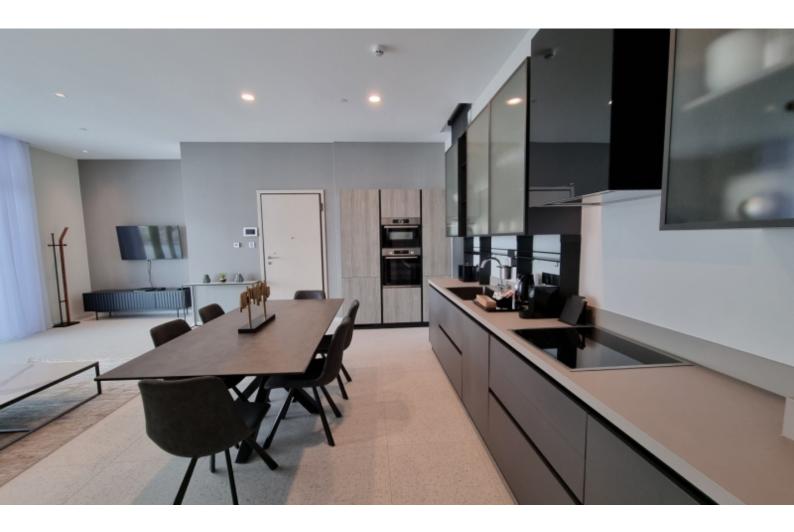

### Description

Luxury 3-Bedroom Apartment for Rent – 7th Floor, Limassol

Experience the epitome of luxury living in this beautifully designed 3-bedroom apartment, located on the 7th floor of a prestigious residential complex. Fully furnished and offering a range of high-end amenities, this residence provides a perfect blend of style, comfort, and convenience.

Available from: 27/01/2025

Apartment Details:

Floor: 7th

Bedrooms: 3 (1 en-suite) Internal Covered Area: 113 m<sup>2</sup> Covered Veranda: 21 m<sup>2</sup> Total Net Area: 134 m<sup>2</sup> Common Area: 68 m<sup>2</sup> Gross Area: 202 m<sup>2</sup> Storage: 1 unit Parking: 1 space Rental Price: €6,800/month including Common Expenses

Deposit: 2 months' rent required

• Communal pool

**Outdoor Features** 

Price Includes:

Fully Furnished with Elegant Décor Electrical Appliances Air Conditioning & Underfloor Heating Blinds & Curtains, Wallpapers Fully Decorated Interior Common Expenses Access to the Gym and Sauna Exclusive Services & Facilities: