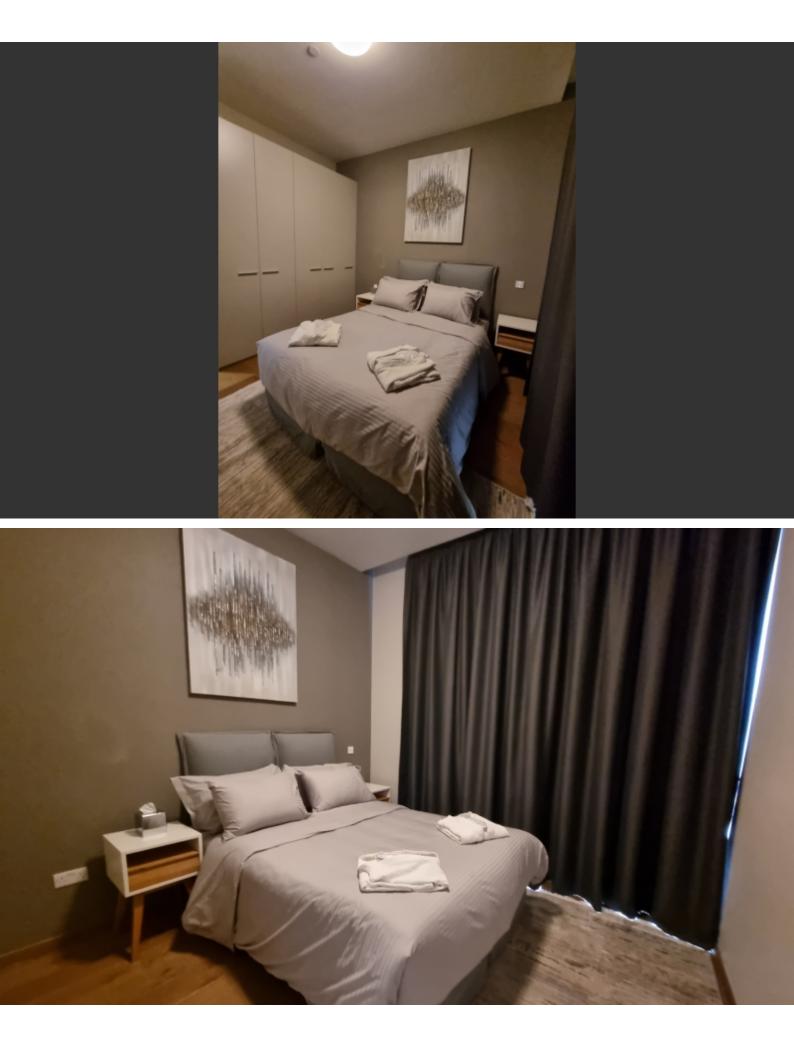

### Description

Luxury 3-Bedroom Apartment for Rent – 7th Floor, Limassol

Experience the epitome of luxury living in this beautifully designed 3-bedroom apartment, located on the 7th floor of a prestigious residential complex. Fully furnished and offering a range of high-end amenities, this residence provides a perfect blend of style, comfort, and convenience.

Available from: 27/01/2025

Apartment Details:

Floor: 7th

Bedrooms: 3 (1 en-suite) Internal Covered Area: 113 m<sup>2</sup> Covered Veranda: 21 m<sup>2</sup> Total Net Area: 134 m<sup>2</sup> Common Area: 68 m<sup>2</sup> Gross Area: 202 m<sup>2</sup> Storage: 1 unit Parking: 1 space Rental Price: €6,800/month including Common Expenses