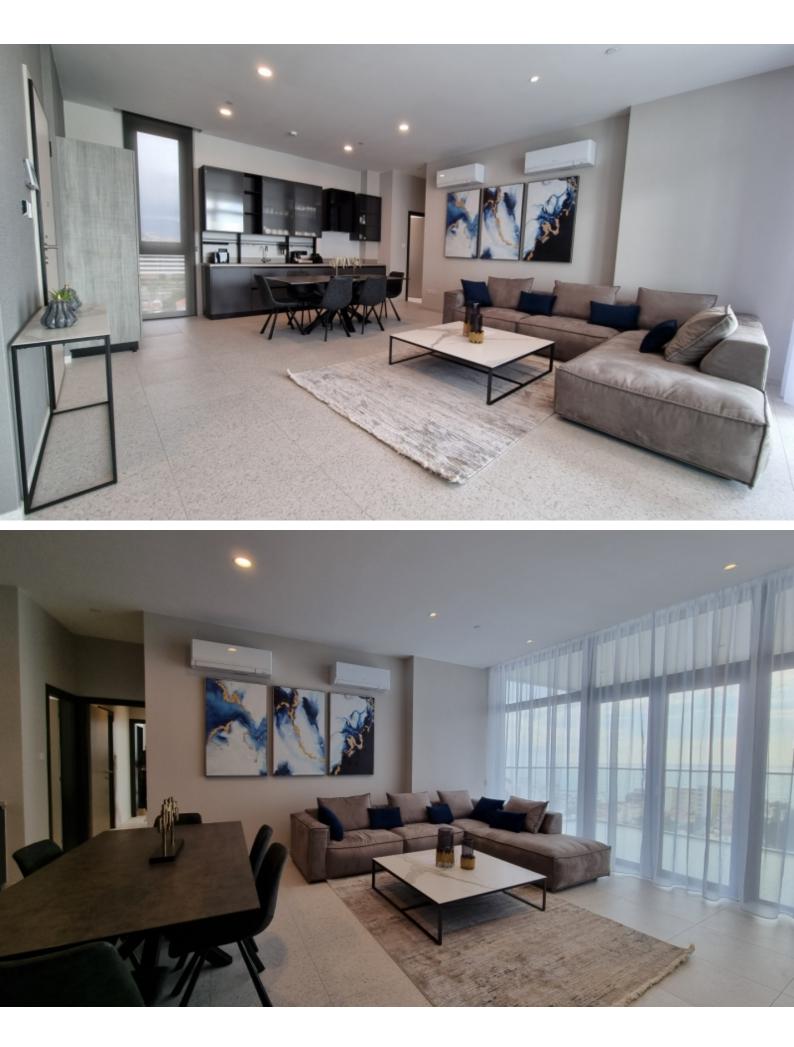

### Description

Luxury 3-Bedroom Apartment for Rent – 7th Floor, Limassol

Experience the epitome of luxury living in this beautifully designed 3-bedroom apartment, located on the 7th floor of a prestigious residential complex. Fully furnished and offering a range of high-end amenities, this residence provides a perfect blend of style, comfort, and convenience.

Available from: 27/01/2025

Apartment Details:

Floor: 7th

Bedrooms: 3 (1 en-suite) Internal Covered Area: 113 m<sup>2</sup> Covered Veranda: 21 m<sup>2</sup> Total Net Area: 134 m<sup>2</sup> Common Area: 68 m<sup>2</sup> Gross Area: 202 m<sup>2</sup> Storage: 1 unit Parking: 1 space Rental Price: €6,800/month including Common Expenses

Deposit: 2 months' rent required

• Communal pool

**Outdoor Features** 

Price Includes:

Fully Furnished with Elegant Décor Electrical Appliances Air Conditioning & Underfloor Heating Blinds & Curtains, Wallpapers Fully Decorated Interior Common Expenses Access to the Gym and Sauna Exclusive Services & Facilities: