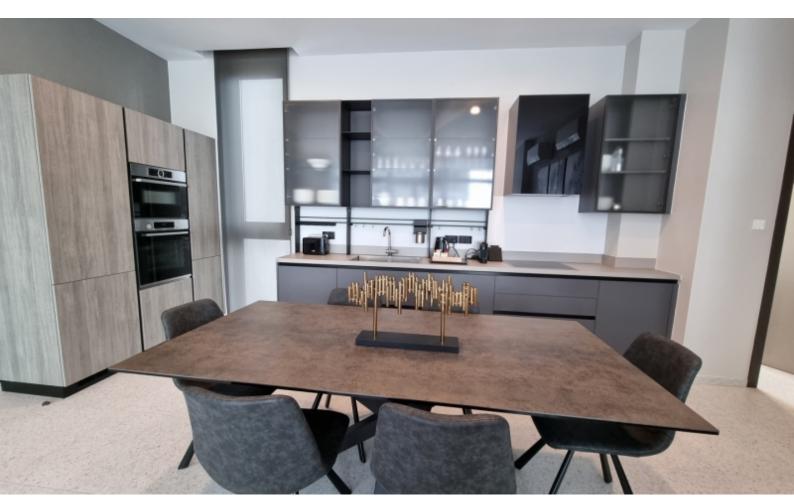

### Description

Luxury 3-Bedroom Apartment for Rent – 7th Floor, Limassol

Experience the epitome of luxury living in this beautifully designed 3-bedroom apartment, located on the 7th floor of a prestigious residential complex. Fully furnished and offering a range of high-end amenities, this residence provides a perfect blend of style, comfort, and convenience.

Available from: 27/01/2025

Apartment Details:

Floor: 7th

Bedrooms: 3 (1 en-suite) Internal Covered Area: 113 m<sup>2</sup> Covered Veranda: 21 m<sup>2</sup> Total Net Area: 134 m<sup>2</sup> Common Area: 68 m<sup>2</sup> Gross Area: 202 m<sup>2</sup> Storage: 1 unit Parking: 1 space Rental Price: €6,800/month including Common Expenses

Deposit: 2 months' rent required

• Communal pool

**Outdoor Features** 

Price Includes:

Fully Furnished with Elegant Décor Electrical Appliances Air Conditioning & Underfloor Heating Blinds & Curtains, Wallpapers Fully Decorated Interior Common Expenses Access to the Gym and Sauna Exclusive Services & Facilities: