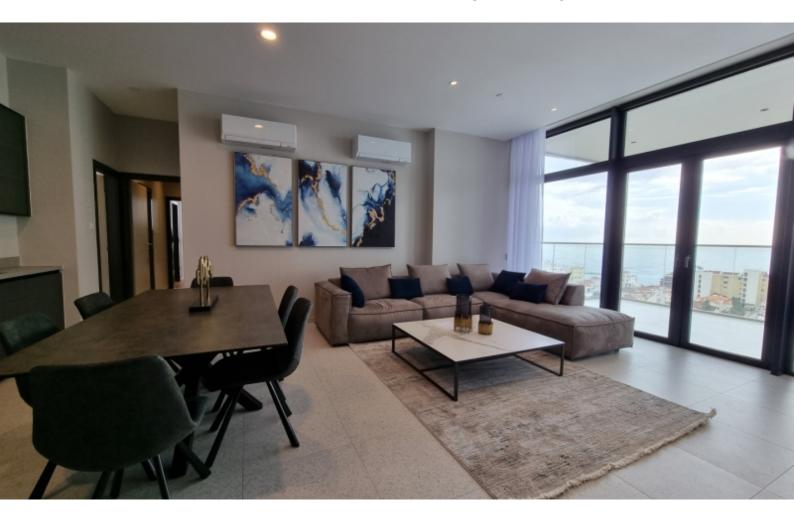

### Description

Luxury 3-Bedroom Apartment for Rent – 7th Floor, Limassol

Experience the epitome of luxury living in this beautifully designed 3-bedroom apartment, located on the 7th floor of a prestigious residential complex. Fully furnished and offering a range of high-end amenities, this residence provides a perfect blend of style, comfort, and convenience.

Available from: 27/01/2025

Apartment Details:

Floor: 7th

Bedrooms: 3 (1 en-suite) Internal Covered Area: 113 m<sup>2</sup> Covered Veranda: 21 m<sup>2</sup> Total Net Area: 134 m<sup>2</sup> Common Area: 68 m<sup>2</sup> Gross Area: 202 m<sup>2</sup> Storage: 1 unit Parking: 1 space Rental Price: €6,800/month including Common Expenses

Deposit: 2 months' rent required

• Communal pool

**Outdoor Features** 

Price Includes:

Fully Furnished with Elegant Décor Electrical Appliances Air Conditioning & Underfloor Heating Blinds & Curtains, Wallpapers Fully Decorated Interior Common Expenses Access to the Gym and Sauna Exclusive Services & Facilities: