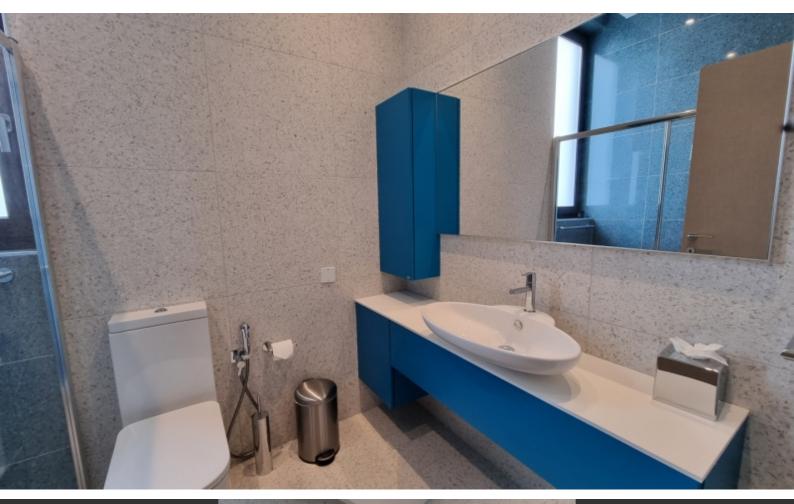

### Description

Luxury 3-Bedroom Apartment for Rent – 7th Floor, Limassol

Experience the epitome of luxury living in this beautifully designed 3-bedroom apartment, located on the 7th floor of a prestigious residential complex. Fully furnished and offering a range of high-end amenities, this residence provides a perfect blend of style, comfort, and convenience.

Available from: 27/01/2025

Apartment Details:

Floor: 7th

Bedrooms: 3 (1 en-suite) Internal Covered Area: 113 m<sup>2</sup> Covered Veranda: 21 m<sup>2</sup> Total Net Area: 134 m<sup>2</sup> Common Area: 68 m<sup>2</sup> Gross Area: 202 m<sup>2</sup> Storage: 1 unit Parking: 1 space Rental Price: €6,800/month including Common Expenses

Deposit: 2 months' rent required

• Communal pool

**Outdoor Features** 

Price Includes:

Fully Furnished with Elegant Décor Electrical Appliances Air Conditioning & Underfloor Heating Blinds & Curtains, Wallpapers Fully Decorated Interior Common Expenses Access to the Gym and Sauna Exclusive Services & Facilities: