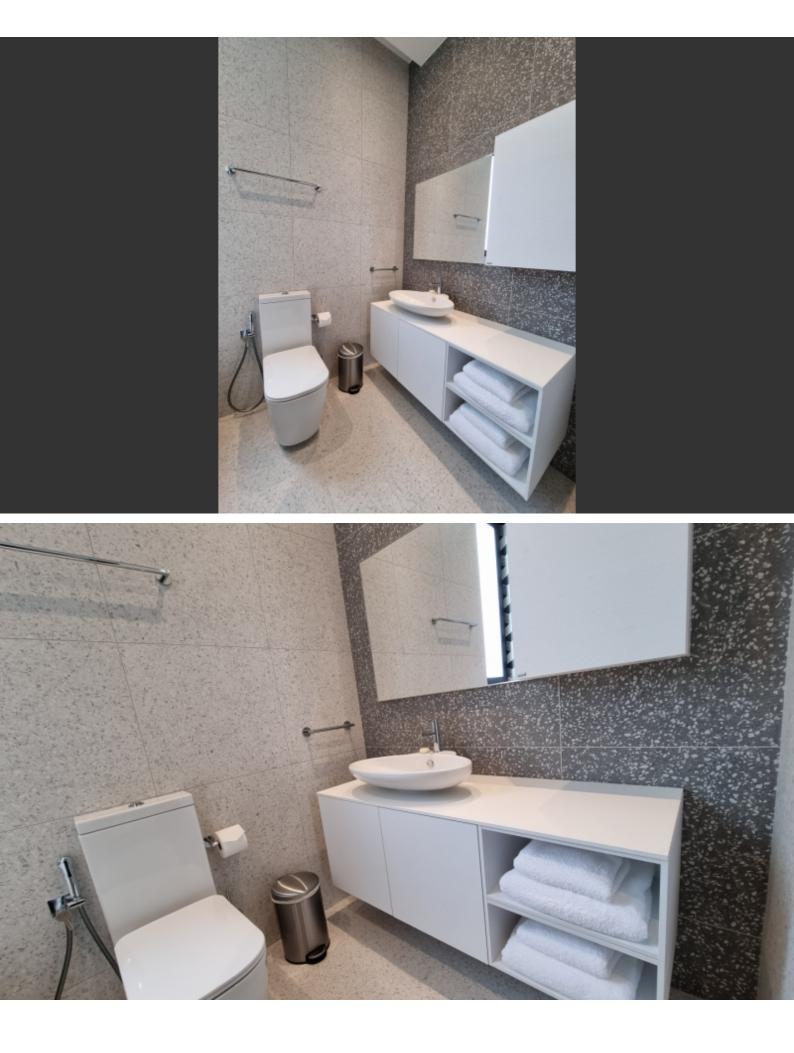

#### **Indoor Features**

- Air Conditioning
- Covered Parking
- Electrical Appliances
- Elevator
- Fitted Kitchen
- Furnished
- Guest Toilet
- Master Bed
- Reception
- Security System
- Under Floor Heating
- EPC Energy Class: Pending

Deposit: 2 months' rent required

• Communal pool

**Outdoor Features** 

Price Includes:

Fully Furnished with Elegant Décor Electrical Appliances Air Conditioning & Underfloor Heating Blinds & Curtains, Wallpapers Fully Decorated Interior Common Expenses Access to the Gym and Sauna Exclusive Services & Facilities: