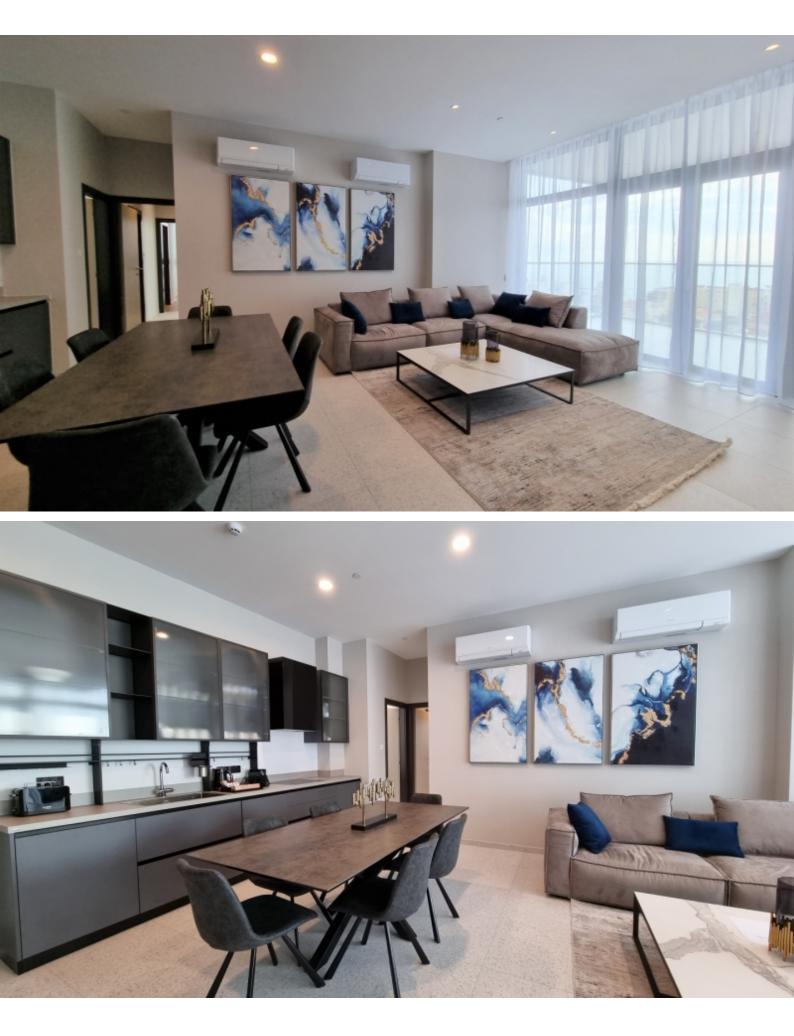

### Description

Luxury 3-Bedroom Apartment for Rent – 7th Floor, Limassol

Experience the epitome of luxury living in this beautifully designed 3-bedroom apartment, located on the 7th floor of a prestigious residential complex. Fully furnished and offering a range of high-end amenities, this residence provides a perfect blend of style, comfort, and convenience.

Available from: 27/01/2025

Apartment Details:

Floor: 7th

Bedrooms: 3 (1 en-suite) Internal Covered Area: 113 m<sup>2</sup> Covered Veranda: 21 m<sup>2</sup> Total Net Area: 134 m<sup>2</sup> Common Area: 68 m<sup>2</sup> Gross Area: 202 m<sup>2</sup> Storage: 1 unit Parking: 1 space Rental Price: €6,800/month including Common Expenses

Deposit: 2 months' rent required

• Communal pool

**Outdoor Features** 

Price Includes:

Fully Furnished with Elegant Décor Electrical Appliances Air Conditioning & Underfloor Heating Blinds & Curtains, Wallpapers Fully Decorated Interior Common Expenses Access to the Gym and Sauna Exclusive Services & Facilities: