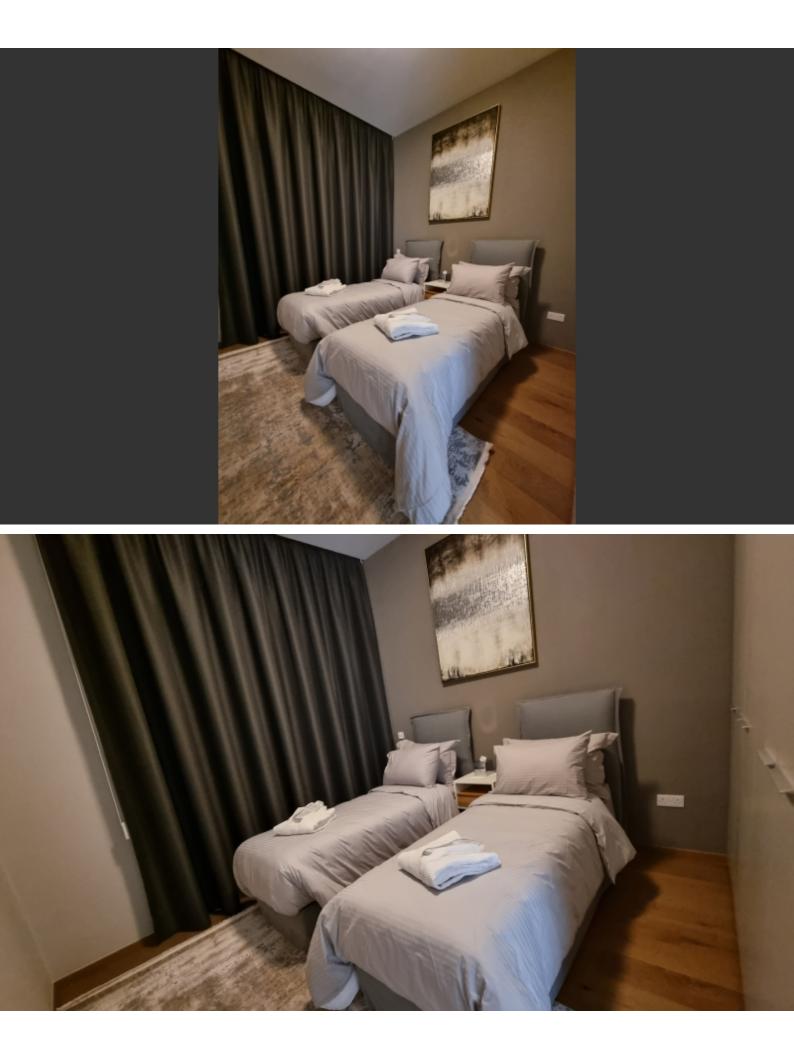

### Description

Luxury 3-Bedroom Apartment for Rent – 7th Floor, Limassol

Experience the epitome of luxury living in this beautifully designed 3-bedroom apartment, located on the 7th floor of a prestigious residential complex. Fully furnished and offering a range of high-end amenities, this residence provides a perfect blend of style, comfort, and convenience.

Available from: 27/01/2025

Apartment Details:

Floor: 7th

Bedrooms: 3 (1 en-suite) Internal Covered Area: 113 m<sup>2</sup> Covered Veranda: 21 m<sup>2</sup> Total Net Area: 134 m<sup>2</sup> Common Area: 68 m<sup>2</sup> Gross Area: 202 m<sup>2</sup> Storage: 1 unit Parking: 1 space Rental Price: €6,800/month including Common Expenses