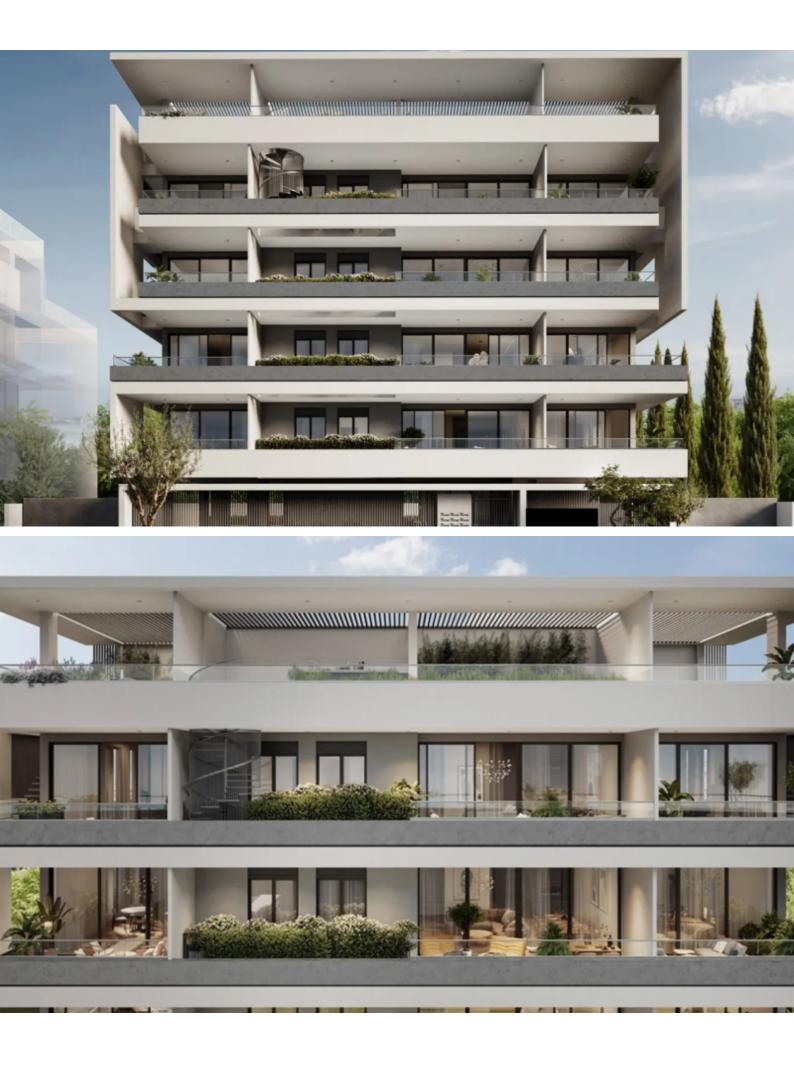

#### Located in a convenient family-friendly neighborhood It has excellent access to the city center and the highway In addition, a plethora of amenities are within walking distance! 4th Floor + Private Roof Garden! 2 Bedrooms 1 Bathroom + 1 Guest W/C 85m2 of Net Indoor area 20m2 of Covered Veranda 43m2 of Roof Garden area **Covered Parking** Storeroom Photovoltaic System Provisions for A/C Smart home technology **Fitted Kitchen Fitted Wardrobes Open Plan BBQ** Area Elevator Lobby Delivery Time: July 2026 This modern penthouse is suitable for investment or private purposes!

Brand New Spacious 2 Bedroom Penthouse For Sale in Linopetra, Agios Athanasios,

Contact us for full information and a private viewing