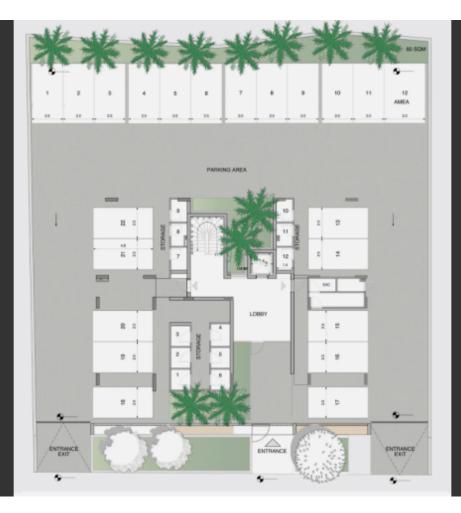

### **Indoor Features**

- Covered Parking
- Elevator
- Fitted Kitchen
- Guest Toilet
- Open-plan
- Provision for Air Conditioning
- Utility Room
- Water Heater
- EPC Energy Class: A