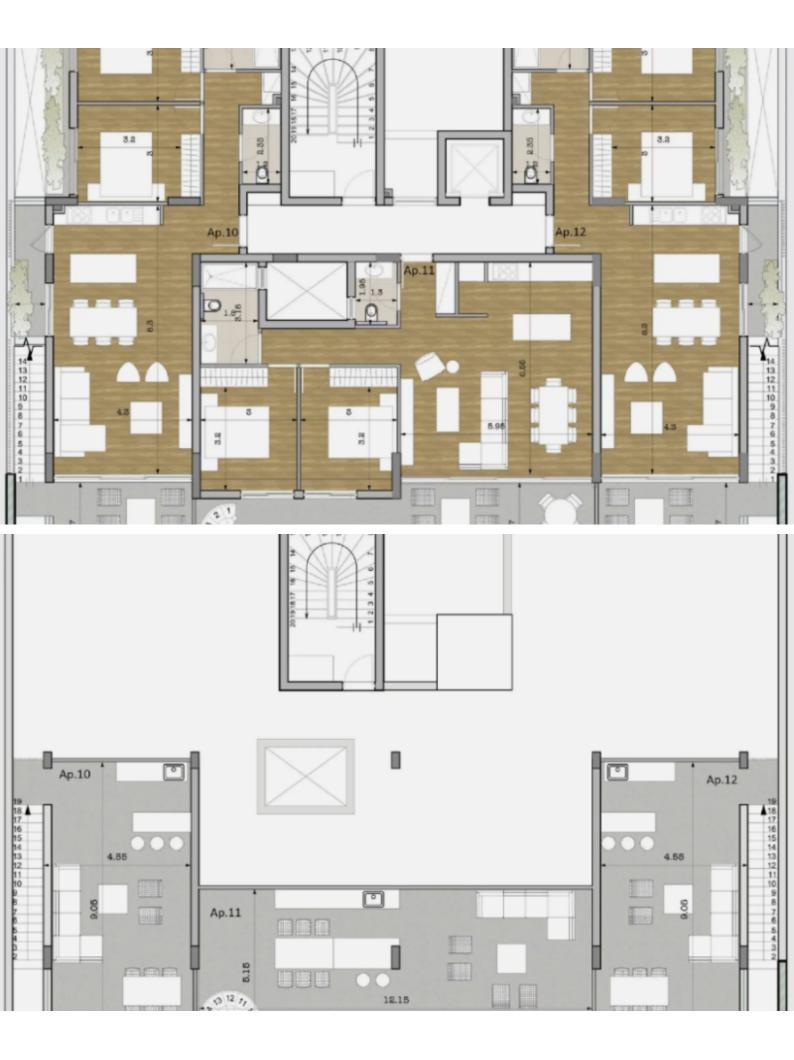

# Key Facts

- 2 Beds
- 2 Baths
- 85 m<sup>2</sup> Covered Area
- 20 m<sup>2</sup> Covered Verandas
- Uncovered verandas: 43m<sup>2</sup>
- New Build
- Title Deed: Available

#### Located in a convenient family-friendly neighborhood It has excellent access to the city center and the highway In addition, a plethora of amenities are within walking distance! 4th Floor + Private Roof Garden! 2 Bedrooms 1 Bathroom + 1 Guest W/C 85m2 of Net Indoor area 20m2 of Covered Veranda 43m2 of Roof Garden area **Covered Parking** Storeroom Photovoltaic System Provisions for A/C Smart home technology **Fitted Kitchen Fitted Wardrobes Open Plan BBQ** Area Elevator Lobby Delivery Time: July 2026 This modern penthouse is suitable for investment or private purposes!