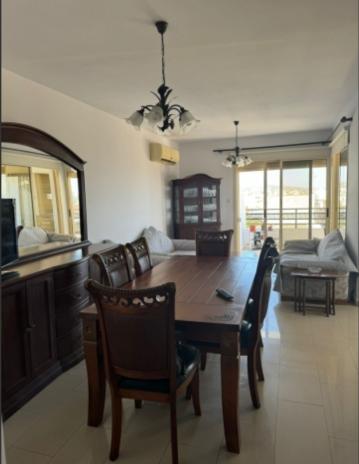

#### Fantastic 3 Bedroom Penthouse For Sale in Panthea, Limassol with Title Deeds Located in a family-friendly and highly sought-after area It boasts excellent access to the highway and the city center In addition, it is within walking distance of amenities and the Grammar School! **3rd Floor** Sea and City Views! 3 Bedrooms 2 Bathrooms 1 En-suite + 1 Family Bathroom 101m2 of Net Indoor area 24m2 of Covered Veranda 1 of the 2 verandas has been closed off to make additional indoor space Covered and uncovered parking Storeroom A/C **Electric Shutters Fitted Kitchen Fitted Wardrobes** Laminated parquet floors in the bedrooms **BBQ** Area Elevator Year of Build: 2012 **Excellent** Condition It is a very well-maintained building