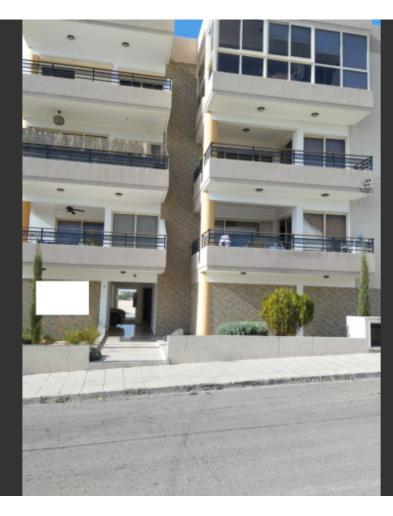

#### Fantastic 3 Bedroom Penthouse For Sale in Panthea, Limassol with Title Deeds Located in a family-friendly and highly sought-after area It boasts excellent access to the highway and the city center In addition, it is within walking distance of amenities and the Grammar School! **3rd Floor** Sea and City Views! 3 Bedrooms 2 Bathrooms 1 En-suite + 1 Family Bathroom 101m2 of Net Indoor area 24m2 of Covered Veranda 1 of the 2 verandas has been closed off to make additional indoor space Covered and uncovered parking Storeroom A/C **Electric Shutters Fitted Kitchen Fitted Wardrobes** Laminated parquet floors in the bedrooms **BBQ** Area Elevator Year of Build: 2012 **Excellent** Condition It is a very well-maintained building