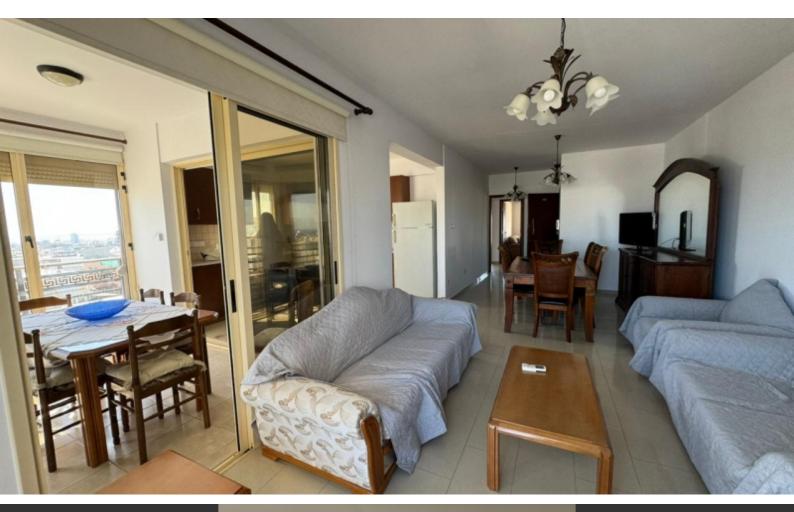

#### Fantastic 3 Bedroom Penthouse For Sale in Panthea, Limassol with Title Deeds Located in a family-friendly and highly sought-after area It boasts excellent access to the highway and the city center In addition, it is within walking distance of amenities and the Grammar School! **3rd Floor** Sea and City Views! 3 Bedrooms 2 Bathrooms 1 En-suite + 1 Family Bathroom 101m2 of Net Indoor area 24m2 of Covered Veranda 1 of the 2 verandas has been closed off to make additional indoor space Covered and uncovered parking Storeroom A/C **Electric Shutters Fitted Kitchen Fitted Wardrobes** Laminated parquet floors in the bedrooms **BBQ** Area Elevator Year of Build: 2012 **Excellent** Condition It is a very well-maintained building