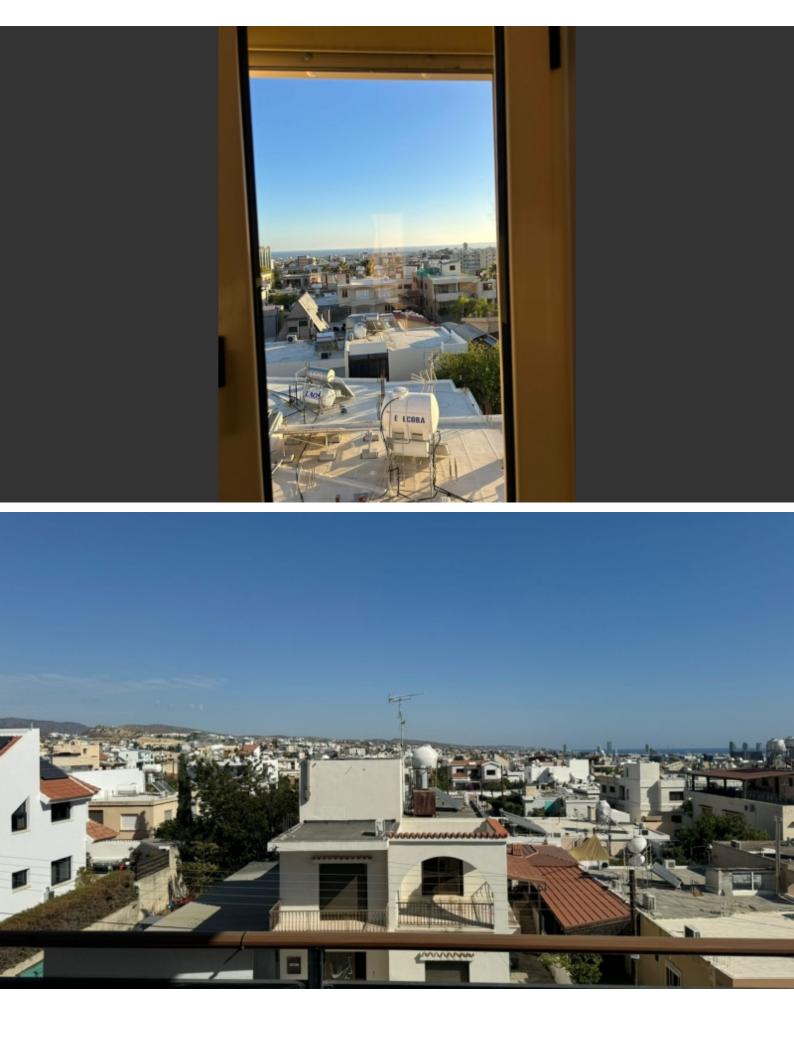

#### Fantastic 3 Bedroom Penthouse For Sale in Panthea, Limassol with Title Deeds Located in a family-friendly and highly sought-after area It boasts excellent access to the highway and the city center In addition, it is within walking distance of amenities and the Grammar School! **3rd Floor** Sea and City Views! 3 Bedrooms 2 Bathrooms 1 En-suite + 1 Family Bathroom 101m2 of Net Indoor area 24m2 of Covered Veranda 1 of the 2 verandas has been closed off to make additional indoor space Covered and uncovered parking Storeroom A/C **Electric Shutters Fitted Kitchen Fitted Wardrobes** Laminated parquet floors in the bedrooms **BBQ** Area Elevator Year of Build: 2012 **Excellent** Condition It is a very well-maintained building