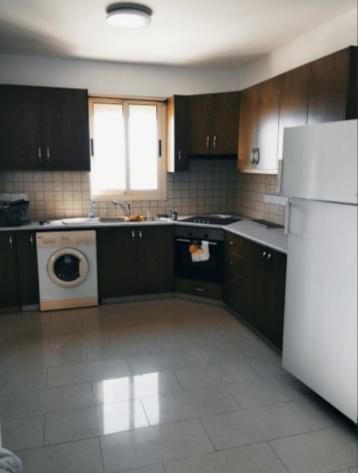

#### **Indoor Features**

- Air Conditioning
- Covered Parking
- Elevator
- Fitted Kitchen
- Guest Toilet
- Master Bed
- Open-plan
- Utility Room
- Water Heater
- EPC Energy Class: Pending

#### Fantastic 3 Bedroom Penthouse For Sale in Panthea, Limassol with Title Deeds Located in a family-friendly and highly sought-after area It boasts excellent access to the highway and the city center In addition, it is within walking distance of amenities and the Grammar School! **3rd Floor** Sea and City Views! 3 Bedrooms 2 Bathrooms 1 En-suite + 1 Family Bathroom 101m2 of Net Indoor area 24m2 of Covered Veranda 1 of the 2 verandas has been closed off to make additional indoor space Covered and uncovered parking Storeroom A/C **Electric Shutters Fitted Kitchen Fitted Wardrobes** Laminated parquet floors in the bedrooms **BBQ** Area Elevator Year of Build: 2012 **Excellent** Condition It is a very well-maintained building