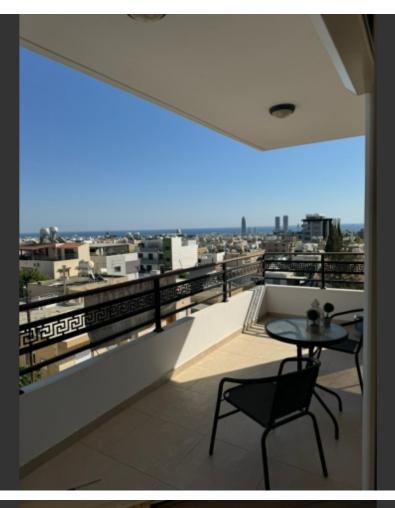

#### Fantastic 3 Bedroom Penthouse For Sale in Panthea, Limassol with Title Deeds Located in a family-friendly and highly sought-after area It boasts excellent access to the highway and the city center In addition, it is within walking distance of amenities and the Grammar School! **3rd Floor** Sea and City Views! 3 Bedrooms 2 Bathrooms 1 En-suite + 1 Family Bathroom 101m2 of Net Indoor area 24m2 of Covered Veranda 1 of the 2 verandas has been closed off to make additional indoor space Covered and uncovered parking Storeroom A/C **Electric Shutters Fitted Kitchen Fitted Wardrobes** Laminated parquet floors in the bedrooms **BBQ** Area Elevator Year of Build: 2012 **Excellent** Condition It is a very well-maintained building