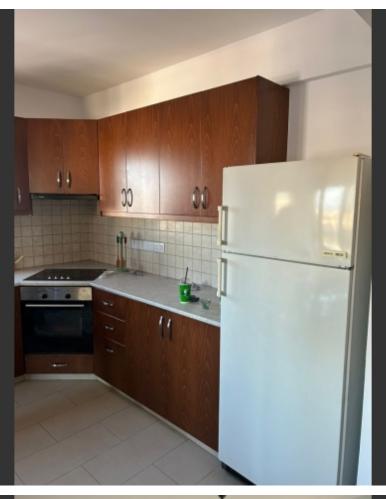

#### **Indoor Features**

- Air Conditioning
- Covered Parking
- Elevator
- Fitted Kitchen
- Guest Toilet
- Master Bed
- Open-plan
- Utility Room
- Water Heater
- EPC Energy Class: Pending

#### Fantastic 3 Bedroom Penthouse For Sale in Panthea, Limassol with Title Deeds Located in a family-friendly and highly sought-after area It boasts excellent access to the highway and the city center In addition, it is within walking distance of amenities and the Grammar School! **3rd Floor** Sea and City Views! 3 Bedrooms 2 Bathrooms 1 En-suite + 1 Family Bathroom 101m2 of Net Indoor area 24m2 of Covered Veranda 1 of the 2 verandas has been closed off to make additional indoor space Covered and uncovered parking Storeroom A/C **Electric Shutters Fitted Kitchen Fitted Wardrobes** Laminated parquet floors in the bedrooms **BBQ** Area Elevator Year of Build: 2012 **Excellent** Condition It is a very well-maintained building