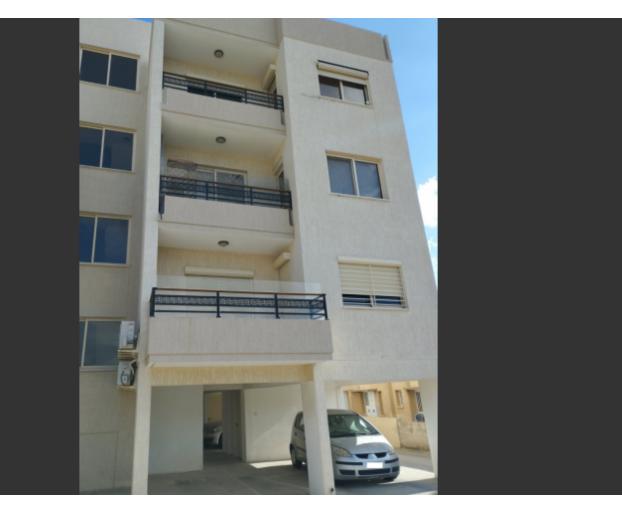

#### Fantastic 3 Bedroom Penthouse For Sale in Panthea, Limassol with Title Deeds Located in a family-friendly and highly sought-after area It boasts excellent access to the highway and the city center In addition, it is within walking distance of amenities and the Grammar School! **3rd Floor** Sea and City Views! 3 Bedrooms 2 Bathrooms 1 En-suite + 1 Family Bathroom 101m2 of Net Indoor area 24m2 of Covered Veranda 1 of the 2 verandas has been closed off to make additional indoor space Covered and uncovered parking Storeroom A/C **Electric Shutters Fitted Kitchen Fitted Wardrobes** Laminated parquet floors in the bedrooms **BBQ** Area Elevator Year of Build: 2012 **Excellent** Condition It is a very well-maintained building