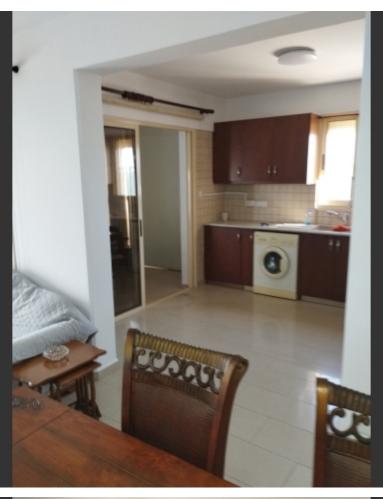

#### Fantastic 3 Bedroom Penthouse For Sale in Panthea, Limassol with Title Deeds Located in a family-friendly and highly sought-after area It boasts excellent access to the highway and the city center In addition, it is within walking distance of amenities and the Grammar School! **3rd Floor** Sea and City Views! 3 Bedrooms 2 Bathrooms 1 En-suite + 1 Family Bathroom 101m2 of Net Indoor area 24m2 of Covered Veranda 1 of the 2 verandas has been closed off to make additional indoor space Covered and uncovered parking Storeroom A/C **Electric Shutters Fitted Kitchen Fitted Wardrobes** Laminated parquet floors in the bedrooms **BBQ** Area Elevator Year of Build: 2012 **Excellent** Condition It is a very well-maintained building