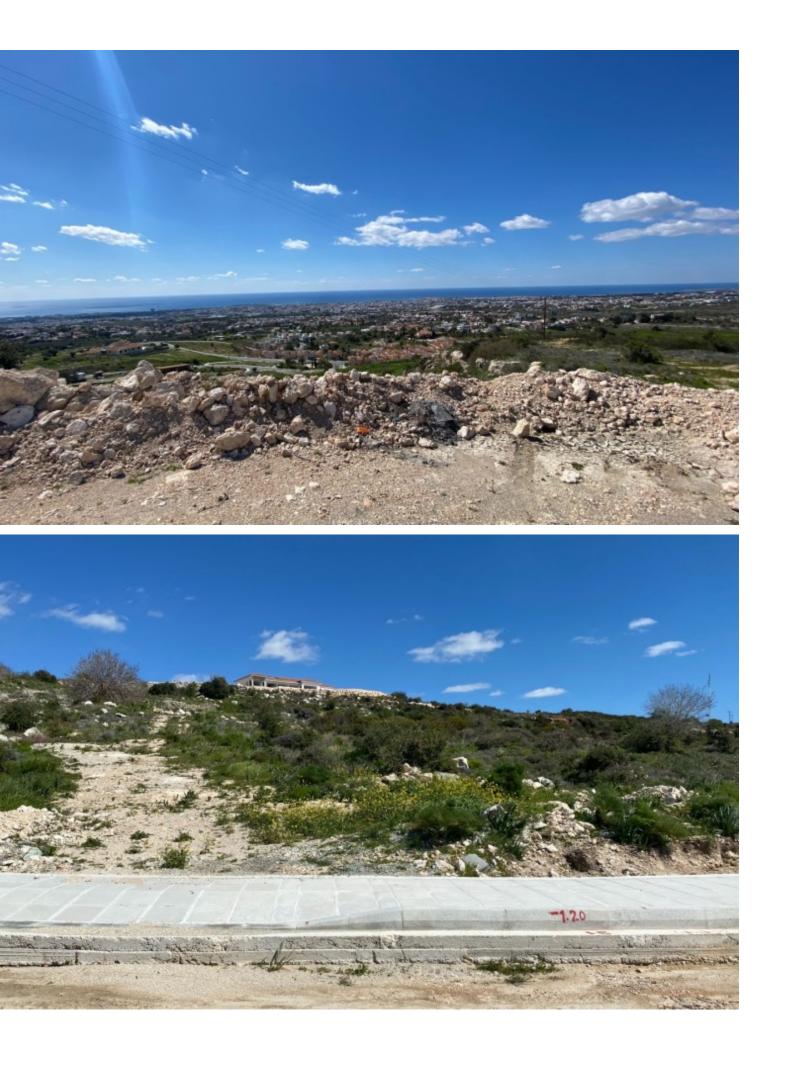

# Description

Residential Plot For Sale in Armou, Paphos with Panoramic Sea View! Located between 2 of the most prestigious and attractive villages of Konia and Armou It has excellent access to amenities and the highway In addition, it boasts the most sensational panoramic sea views Contains all the necessary permits and plans for developing a luxury villa! Cul-de-sac 1,166m2 of Plot area Around 27m of Road Frontage 15% of Building Density 15% of Site Coverage Up to 2 floors and a height of 8.3m Access to a registered road All development infrastructures are in place This plot is excellent for developing your ideal luxury family home!