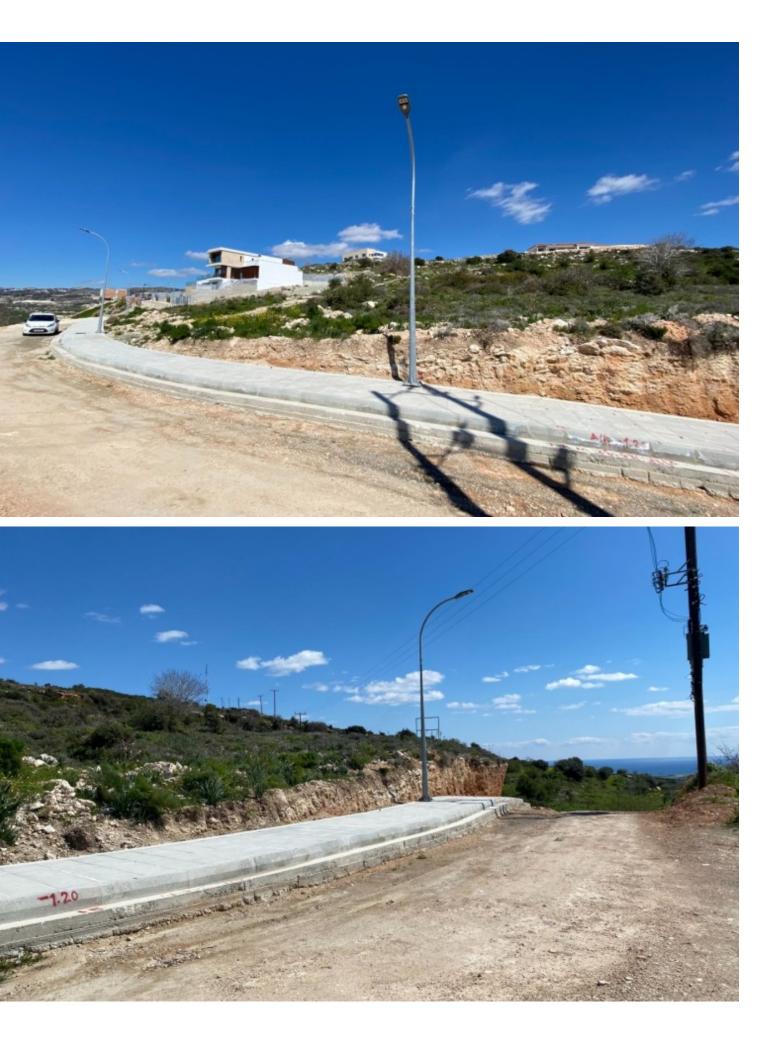

## Infrastructures

- Electricity
- Road Access
- Telecommunications
- Water

# Description

Residential Plot For Sale in Armou, Paphos with Panoramic Sea View! Located between 2 of the most prestigious and attractive villages of Konia and Armou It has excellent access to amenities and the highway In addition, it boasts the most sensational panoramic sea views Contains all the necessary permits and plans for developing a luxury villa! Cul-de-sac 1,166m2 of Plot area Around 27m of Road Frontage 15% of Building Density 15% of Site Coverage Up to 2 floors and a height of 8.3m Access to a registered road All development infrastructures are in place This plot is excellent for developing your ideal luxury family home!