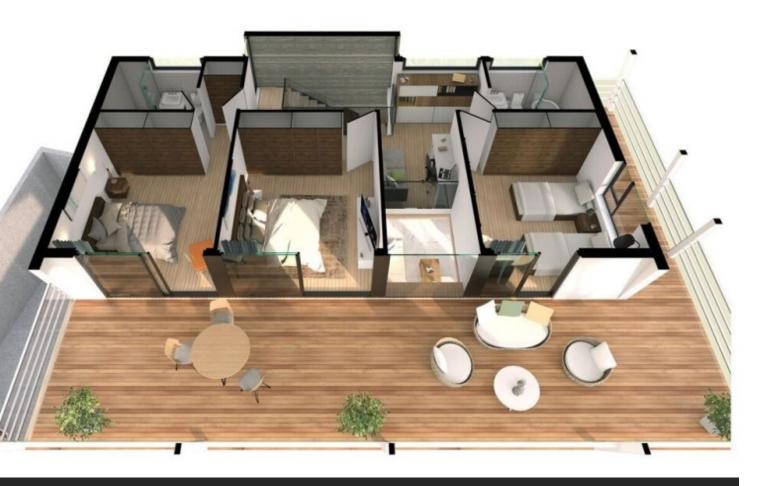

# Description

Residential Plot For Sale in Armou, Paphos with Panoramic Sea View! Located between 2 of the most prestigious and attractive villages of Konia and Armou It has excellent access to amenities and the highway In addition, it boasts the most sensational panoramic sea views Contains all the necessary permits and plans for developing a luxury villa! Cul-de-sac 1,166m2 of Plot area Around 27m of Road Frontage 15% of Building Density 15% of Site Coverage Up to 2 floors and a height of 8.3m Access to a registered road All development infrastructures are in place This plot is excellent for developing your ideal luxury family home!