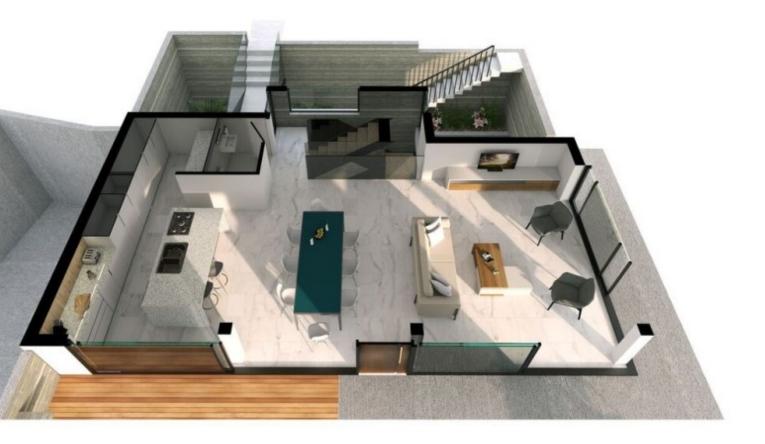

# Description

Residential Plot For Sale in Armou, Paphos with Panoramic Sea View! Located between 2 of the most prestigious and attractive villages of Konia and Armou It has excellent access to amenities and the highway In addition, it boasts the most sensational panoramic sea views Contains all the necessary permits and plans for developing a luxury villa! Cul-de-sac 1,166m2 of Plot area Around 27m of Road Frontage 15% of Building Density 15% of Site Coverage Up to 2 floors and a height of 8.3m Access to a registered road All development infrastructures are in place This plot is excellent for developing your ideal luxury family home!