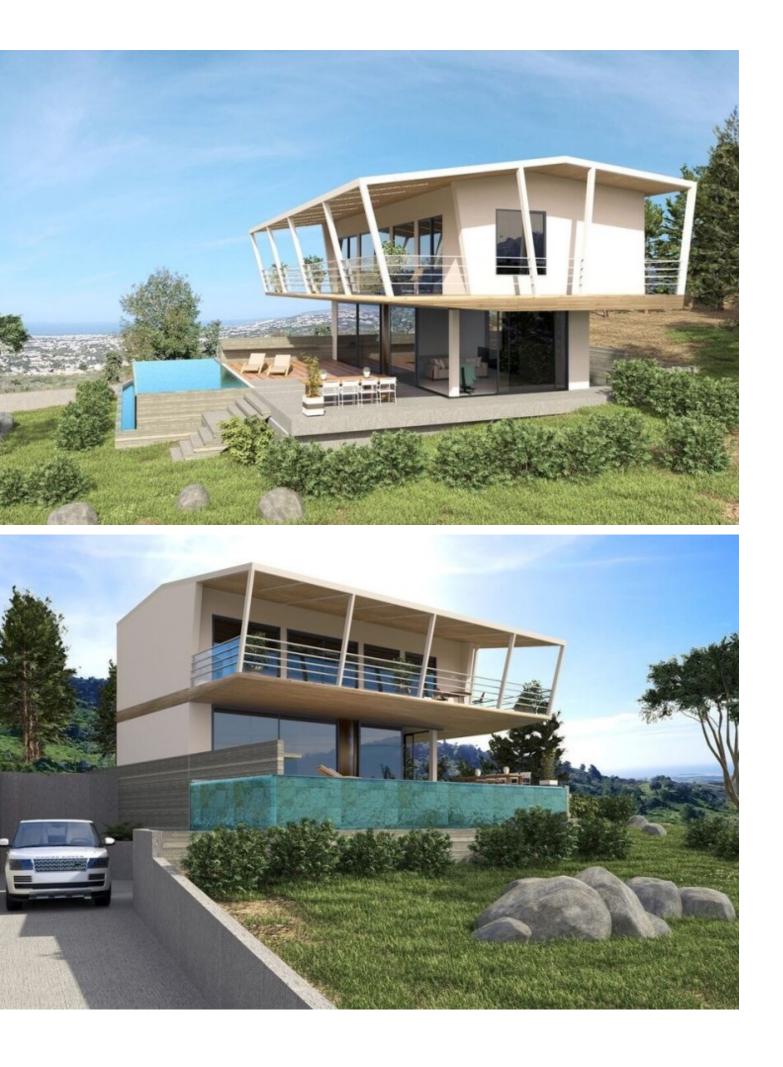

# Description

Residential Plot For Sale in Armou, Paphos with Panoramic Sea View! Located between 2 of the most prestigious and attractive villages of Konia and Armou It has excellent access to amenities and the highway In addition, it boasts the most sensational panoramic sea views Contains all the necessary permits and plans for developing a luxury villa! Cul-de-sac 1,166m2 of Plot area Around 27m of Road Frontage 15% of Building Density 15% of Site Coverage Up to 2 floors and a height of 8.3m Access to a registered road All development infrastructures are in place This plot is excellent for developing your ideal luxury family home!