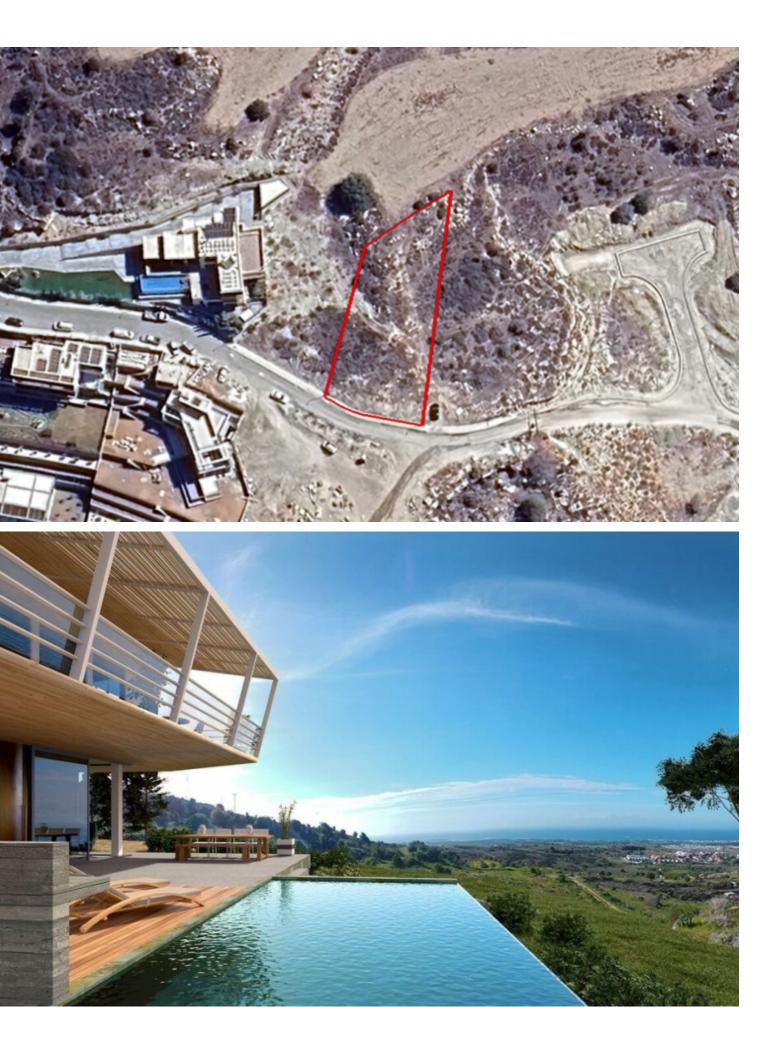

# Description

Residential Plot For Sale in Armou, Paphos with Panoramic Sea View! Located between 2 of the most prestigious and attractive villages of Konia and Armou It has excellent access to amenities and the highway In addition, it boasts the most sensational panoramic sea views Contains all the necessary permits and plans for developing a luxury villa! Cul-de-sac 1,166m2 of Plot area Around 27m of Road Frontage 15% of Building Density 15% of Site Coverage Up to 2 floors and a height of 8.3m Access to a registered road All development infrastructures are in place This plot is excellent for developing your ideal luxury family home!