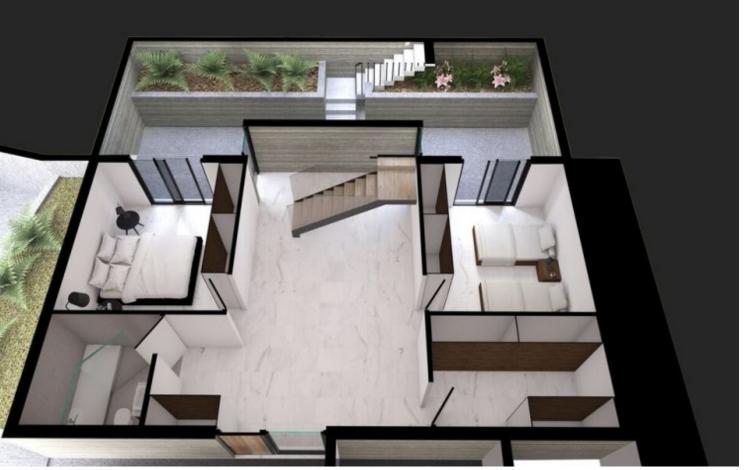

# Description

Residential Plot For Sale in Armou, Paphos with Panoramic Sea View! Located between 2 of the most prestigious and attractive villages of Konia and Armou It has excellent access to amenities and the highway In addition, it boasts the most sensational panoramic sea views Contains all the necessary permits and plans for developing a luxury villa! Cul-de-sac 1,166m2 of Plot area Around 27m of Road Frontage 15% of Building Density 15% of Site Coverage Up to 2 floors and a height of 8.3m Access to a registered road All development infrastructures are in place This plot is excellent for developing your ideal luxury family home!