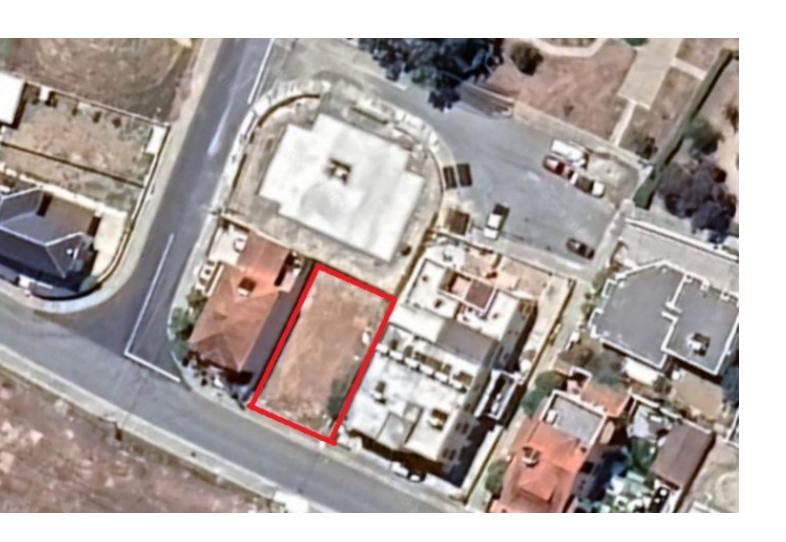

#### **Description**

Residential Plot For Sale in Livadia, Larnaca
Located in a peaceful and attractive neighborhood
It has excellent access to the highway and the seafront
In addition, a plethora of amenities are close by!
\*Contains a distribution agreement
270m2 of Plot area
Around 12m of Road Frontage
90% of Building Density
50% of Site Coverage
Up to 2 floors and a height of 10m
Access to a registered road
All development infrastructures are in place
This plot is excellent for residential development