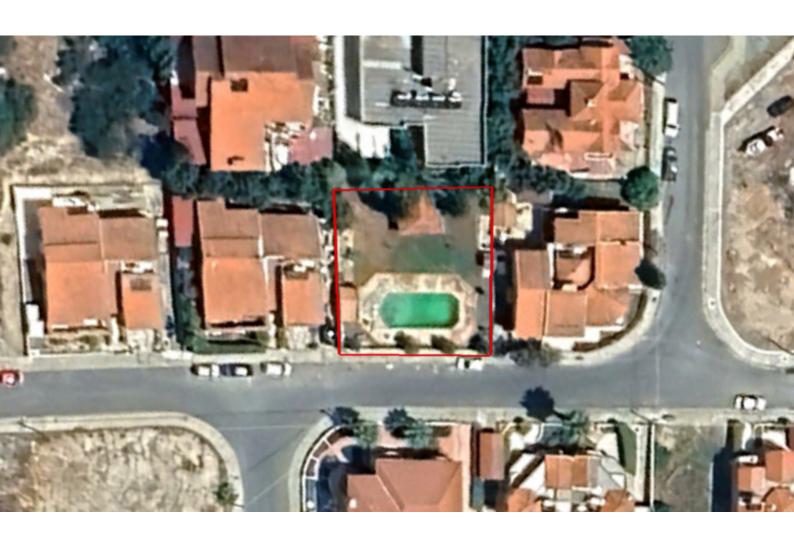

### **Description**

Residential Plot For Sale in Green Area, Germasogeia, Limassol
Located in one of the most prestigious, peaceful, and sought-after environments
It has excellent access to the highway and the city center
In addition, many amenities are close by!
\*There is a swimming pool on the plot
517m2 of Plot area
22m of Road Frontage
60% of Building Density
35% of Site Coverage
Up to 2 floors and a height of 10m
Access to a registered road
All development infrastructures are in place
This plot is excellent for developing your ideal family home