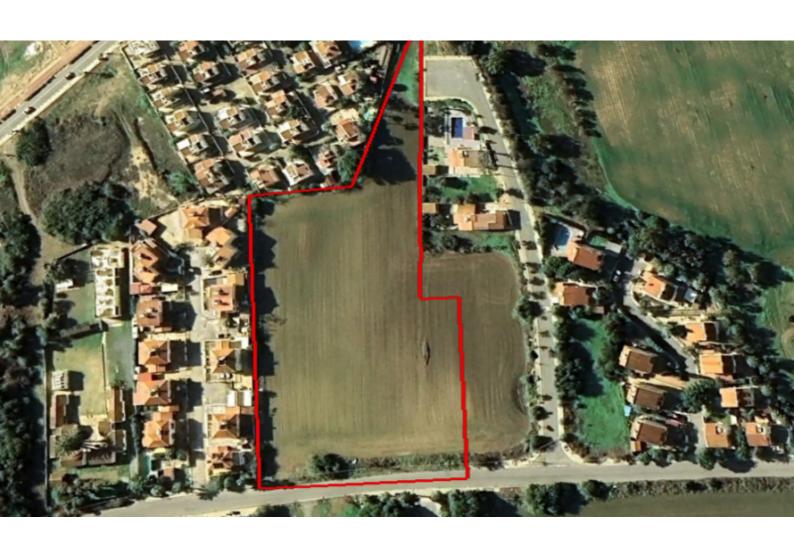

### **Description**

Large Residential/Touristic Land Parcel For Slaer in Pervolia, Larnaca Located in a beautiful and peaceful coastal village
The beach and amenities are only a few steps away!
In addition, it has excellent access to the Airport and the village center 10,228m2 of Land area
Around 100m of Road Frontage
45% of Building Density
20% of Site Coverage
Up to 3 floors and a height of 13.10m
Access to a registered road via 2 sides
All development infrastructures are in place
This land is excellent for a large touristic/residential development!