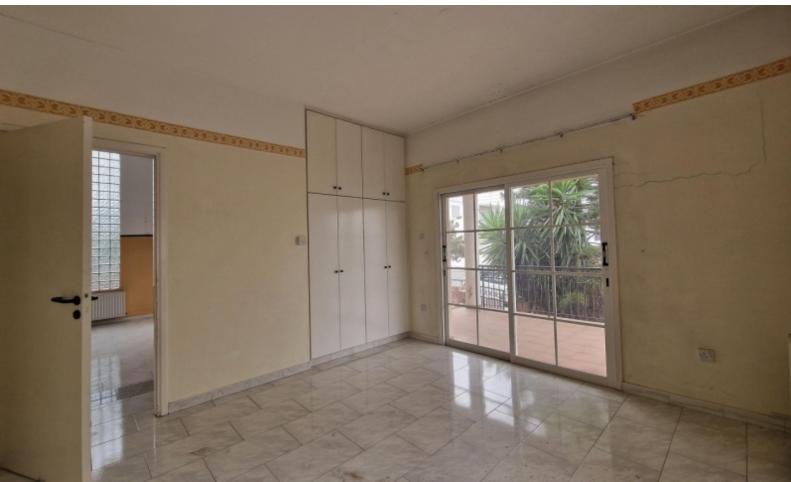

#### **Indoor Features**

- Air Conditioning
- Basement
- Central Heating
- Covered Parking
- Fitted Kitchen
- Guest Toilet
- Master Bed
- Playroom
- Unfurnished
- Utility Room
- Water Heater
- EPC Energy Class: Pending

- 4 Bedrooms + 1 Basement Room
- 4 Bathrooms
- 1 En-suite + 1 Familly Bathroom + 2 Guest W/C with Showers
- 278m2 of Net Indoor area

Plus 134m2 of Basement area

39m2 of Covered Veranda

618m2 of Land area

Covered Parking

Laundry Room

Office

Maids Room

Storeroom

A/C

Central Heating

Feature Fireplace

Shutters

Fitted Wardrobes

Fitted Kitchen

BBQ Area

Garden

Gated and fully enclosed property

Year of Build: 1995

In need of a complete renovation