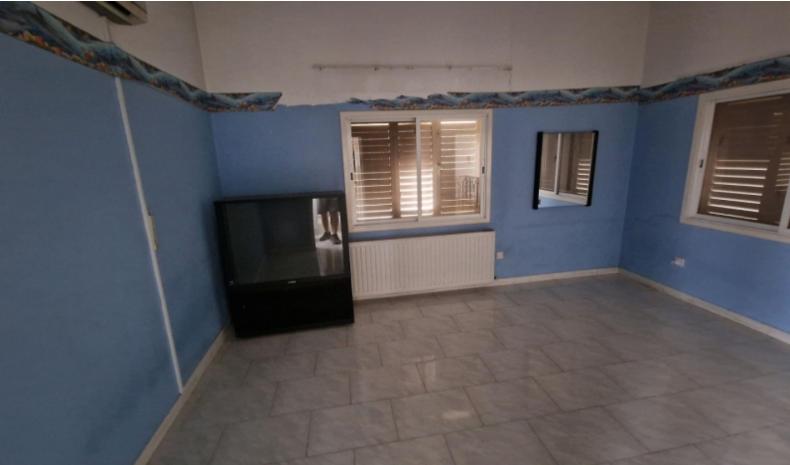

- 4 Bedrooms + 1 Basement Room
- 4 Bathrooms
- 1 En-suite + 1 Familly Bathroom + 2 Guest W/C with Showers
- 278m2 of Net Indoor area

Plus 134m2 of Basement area

39m2 of Covered Veranda

618m2 of Land area

#### **Indoor Features**

- Air Conditioning
- Basement
- Central Heating
- Covered Parking
- Fitted Kitchen
- Guest Toilet
- Master Bed
- Playroom
- Unfurnished
- Utility Room
- Water Heater
- EPC Energy Class: Pending