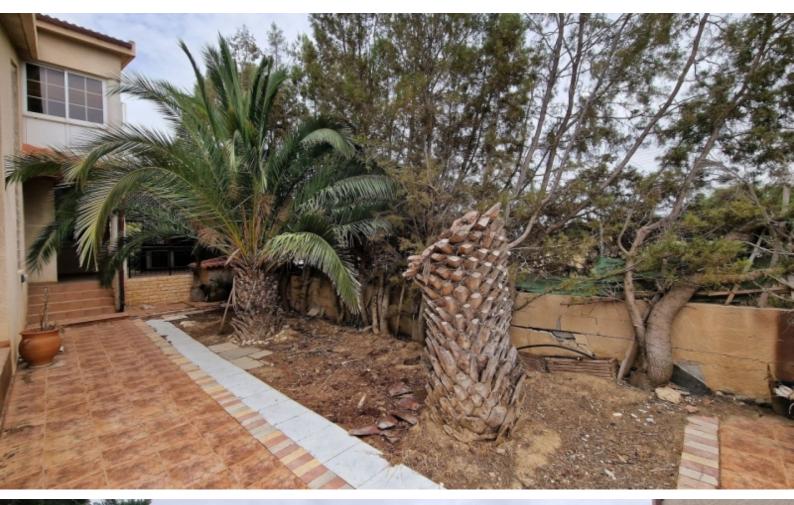

#### **Outdoor Features**

- Barbecue area
- Rear Garden
- Solar System
- Standard Garden

Shutters

Fitted Wardrobes

Fitted Kitchen

BBQ Area

Garden

Gated and fully enclosed property

Year of Build: 1995

In need of a complete renovation