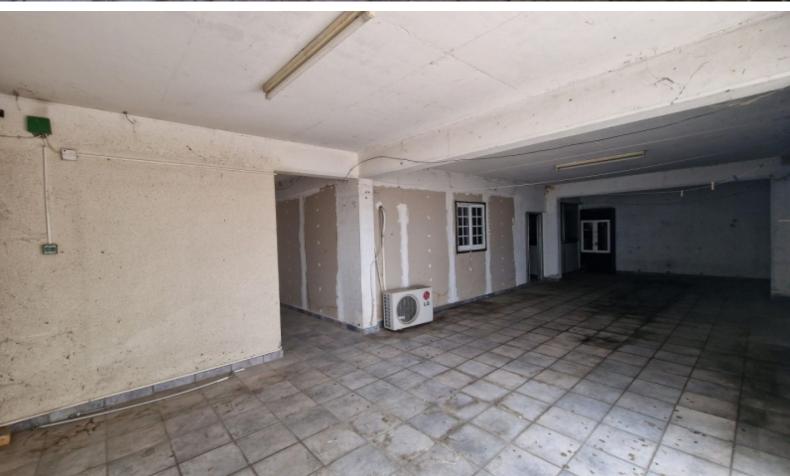

- 4 Bedrooms + 1 Basement Room
- 4 Bathrooms
- 1 En-suite + 1 Familly Bathroom + 2 Guest W/C with Showers
- 278m2 of Net Indoor area

Plus 134m2 of Basement area

39m2 of Covered Veranda

618m2 of Land area

Covered Parking

Laundry Room

Office

Maids Room

Storeroom

A/C

Central Heating

Feature Fireplace