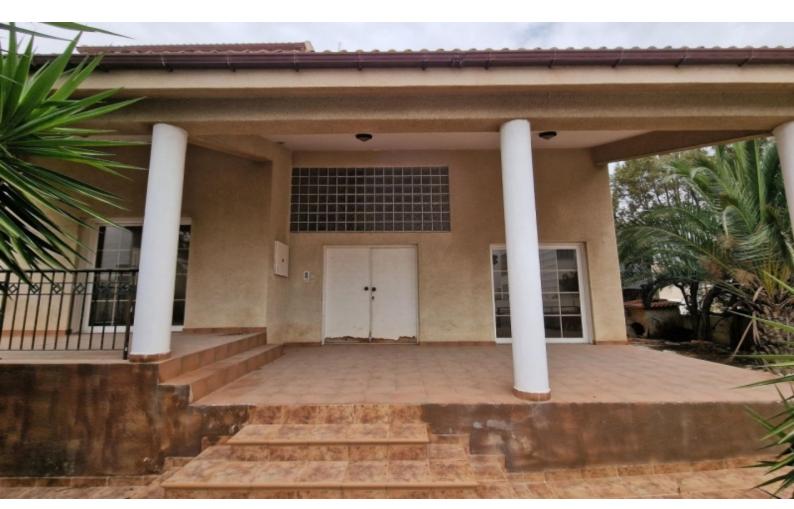

#### **Indoor Features**

- Air Conditioning
- Basement
- Central Heating
- Covered Parking
- Fitted Kitchen
- Guest Toilet
- Master Bed
- Playroom
- Unfurnished
- Utility Room
- Water Heater
- EPC Energy Class: Pending

Covered Parking

Laundry Room

Office

Maids Room

Storeroom

A/C

Central Heating

Feature Fireplace

Shutters

Fitted Wardrobes

Fitted Kitchen

BBQ Area

Garden

Gated and fully enclosed property

Year of Build: 1995

In need of a complete renovation