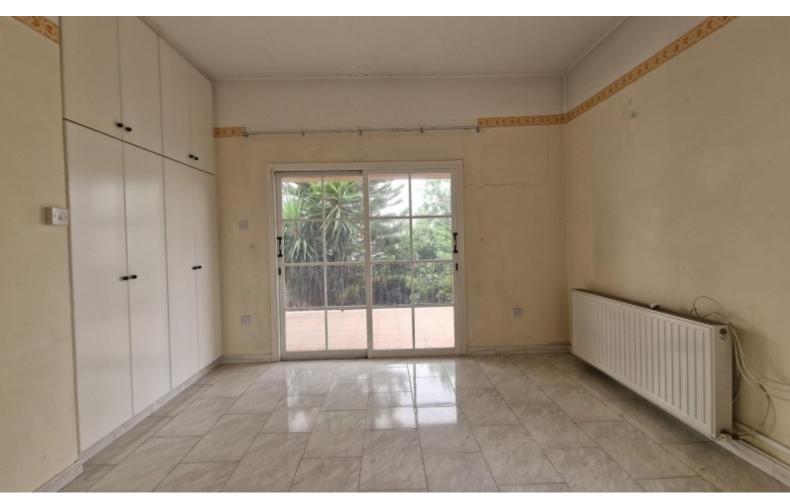

#### **Indoor Features**

- Air Conditioning
- Basement
- Central Heating
- Covered Parking
- Fitted Kitchen
- Guest Toilet
- Master Bed
- Playroom
- Unfurnished
- Utility Room
- Water Heater
- EPC Energy Class: Pending

- 4 Bedrooms + 1 Basement Room
- 4 Bathrooms
- 1 En-suite + 1 Familly Bathroom + 2 Guest W/C with Showers
- 278m2 of Net Indoor area

Plus 134m2 of Basement area

39m2 of Covered Veranda

618m2 of Land area

Covered Parking

Laundry Room

Office

Maids Room

Storeroom

A/C

Central Heating

Feature Fireplace

Shutters

Fitted Wardrobes

Fitted Kitchen

BBQ Area

Garden

Gated and fully enclosed property

Year of Build: 1995

In need of a complete renovation