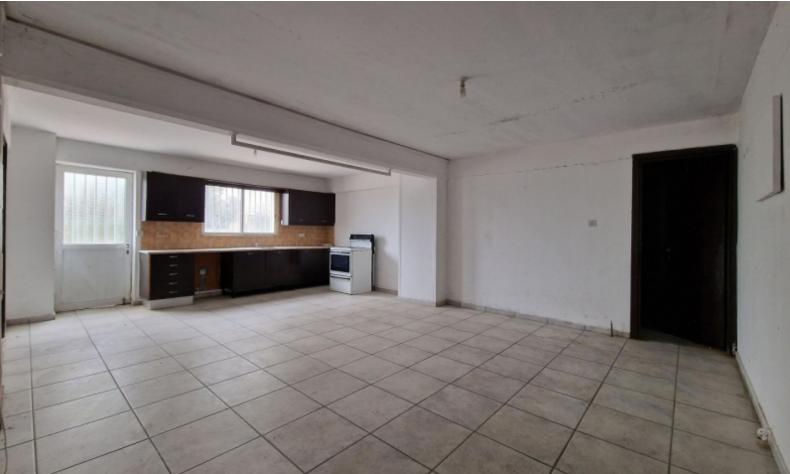

#### **Indoor Features**

- Air Conditioning
- Basement
- Central Heating
- Covered Parking
- Fitted Kitchen
- Guest Toilet
- Master Bed
- Playroom
- Unfurnished
- Utility Room
- Water Heater
- EPC Energy Class: Pending

Shutters

Fitted Wardrobes

Fitted Kitchen

BBQ Area

Garden

Gated and fully enclosed property

Year of Build: 1995

In need of a complete renovation