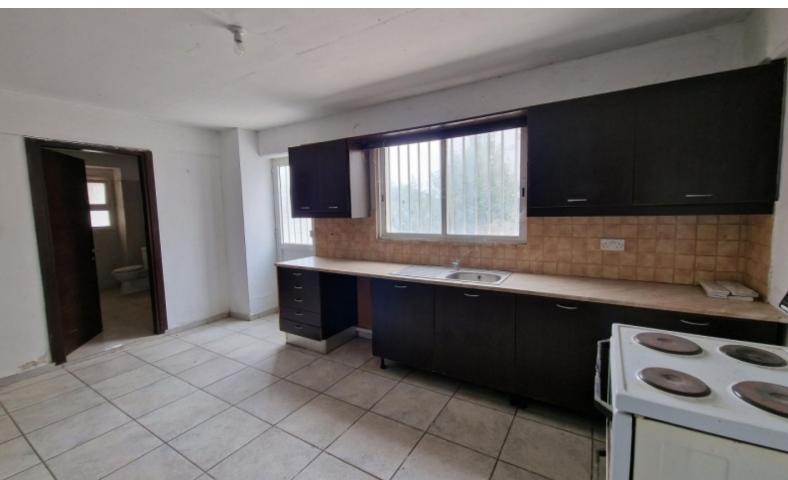

#### **Indoor Features**

- Air Conditioning
- Basement
- Central Heating
- Covered Parking
- Fitted Kitchen
- Guest Toilet
- Master Bed
- Playroom
- Unfurnished
- Utility Room
- Water Heater
- EPC Energy Class: Pending

Shutters

Fitted Wardrobes

Fitted Kitchen

BBQ Area

Garden

Gated and fully enclosed property

Year of Build: 1995

In need of a complete renovation