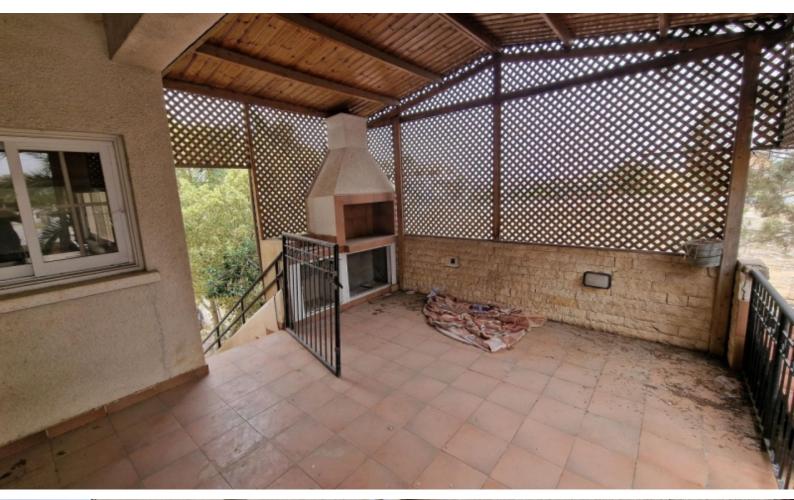

#### **Outdoor Features**

- Barbecue area
- Rear Garden
- Solar System
- Standard Garden

Shutters

Fitted Wardrobes

Fitted Kitchen

BBQ Area

Garden

Gated and fully enclosed property

Year of Build: 1995

In need of a complete renovation