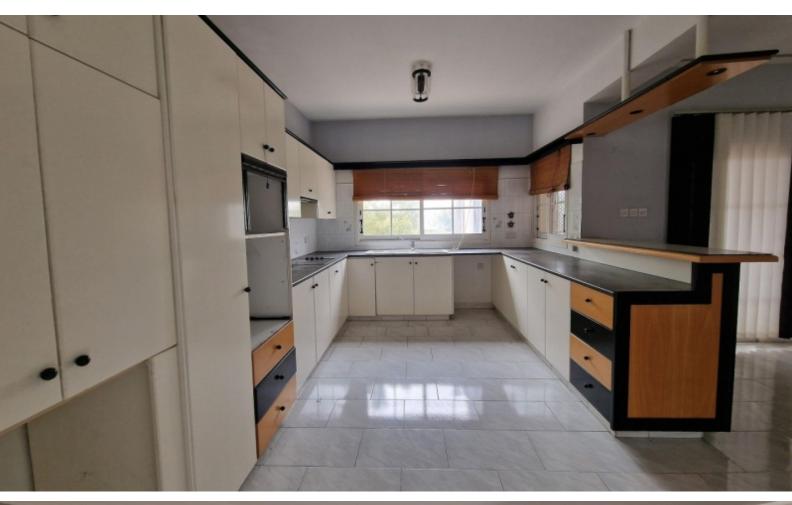

#### **Indoor Features**

- Air Conditioning
- Basement
- Central Heating
- Covered Parking
- Fitted Kitchen
- Guest Toilet
- Master Bed
- Playroom
- Unfurnished
- Utility Room
- Water Heater
- EPC Energy Class: Pending

Shutters

Fitted Wardrobes

Fitted Kitchen

BBQ Area

Garden

Gated and fully enclosed property

Year of Build: 1995

In need of a complete renovation