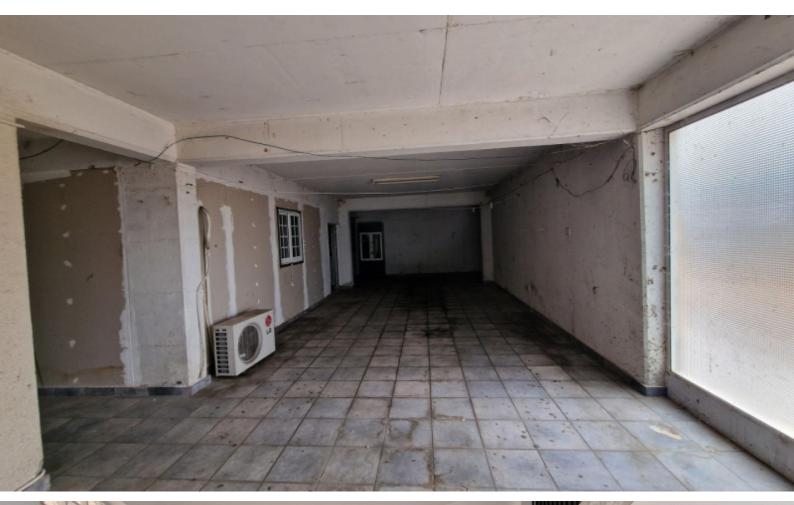

- 4 Bedrooms + 1 Basement Room
- 4 Bathrooms
- 1 En-suite + 1 Familly Bathroom + 2 Guest W/C with Showers
- 278m2 of Net Indoor area

Plus 134m2 of Basement area

39m2 of Covered Veranda

618m2 of Land area

Covered Parking

Laundry Room

Office

Maids Room

Storeroom

A/C

Central Heating

Feature Fireplace