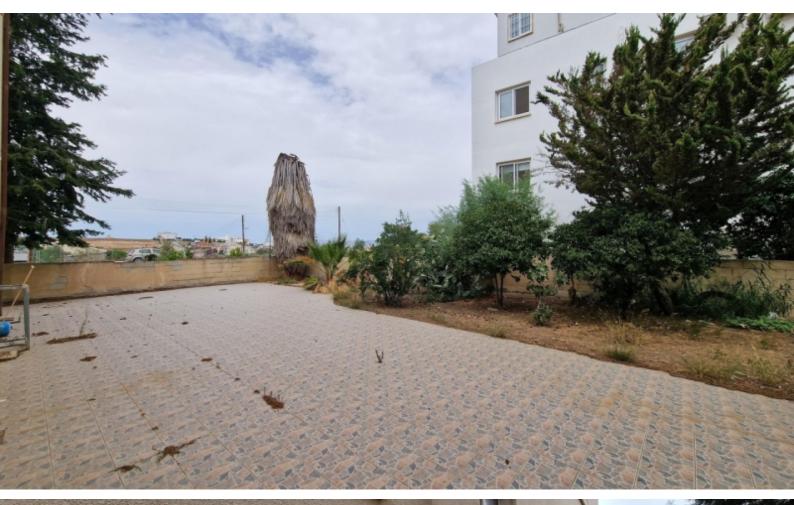

#### **Outdoor Features**

- Barbecue area
- Rear Garden
- Solar System
- Standard Garden

Shutters

Fitted Wardrobes

Fitted Kitchen

BBQ Area

Garden

Gated and fully enclosed property

Year of Build: 1995

In need of a complete renovation