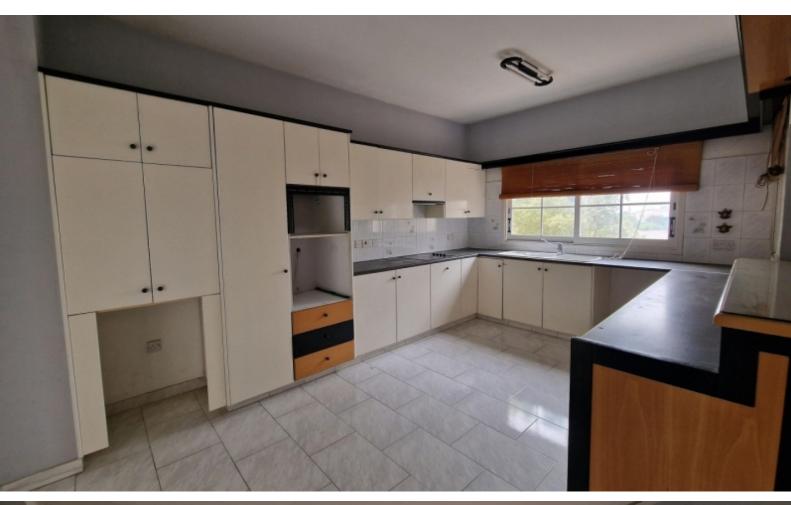

#### **Indoor Features**

- Air Conditioning
- Basement
- Central Heating
- Covered Parking
- Fitted Kitchen
- Guest Toilet
- Master Bed
- Playroom
- Unfurnished
- Utility Room
- Water Heater
- EPC Energy Class: Pending

Shutters

Fitted Wardrobes

Fitted Kitchen

BBQ Area

Garden

Gated and fully enclosed property

Year of Build: 1995

In need of a complete renovation