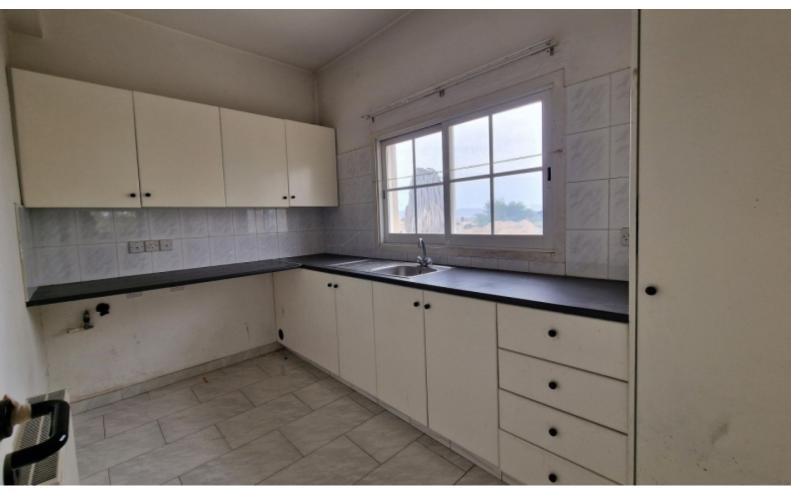

#### **Indoor Features**

- Air Conditioning
- Basement
- Central Heating
- Covered Parking
- Fitted Kitchen
- Guest Toilet
- Master Bed
- Playroom
- Unfurnished
- Utility Room
- Water Heater
- EPC Energy Class: Pending

Shutters

Fitted Wardrobes

Fitted Kitchen

BBQ Area

Garden

Gated and fully enclosed property

Year of Build: 1995

In need of a complete renovation