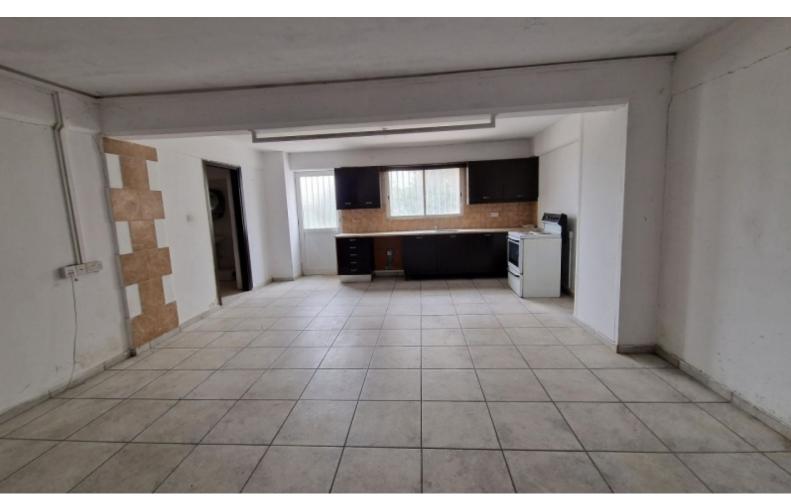

#### **Indoor Features**

- Air Conditioning
- Basement
- Central Heating
- Covered Parking
- Fitted Kitchen
- Guest Toilet
- Master Bed
- Playroom
- Unfurnished
- Utility Room
- Water Heater
- EPC Energy Class: Pending

Shutters

Fitted Wardrobes

Fitted Kitchen

BBQ Area

Garden

Gated and fully enclosed property

Year of Build: 1995

In need of a complete renovation