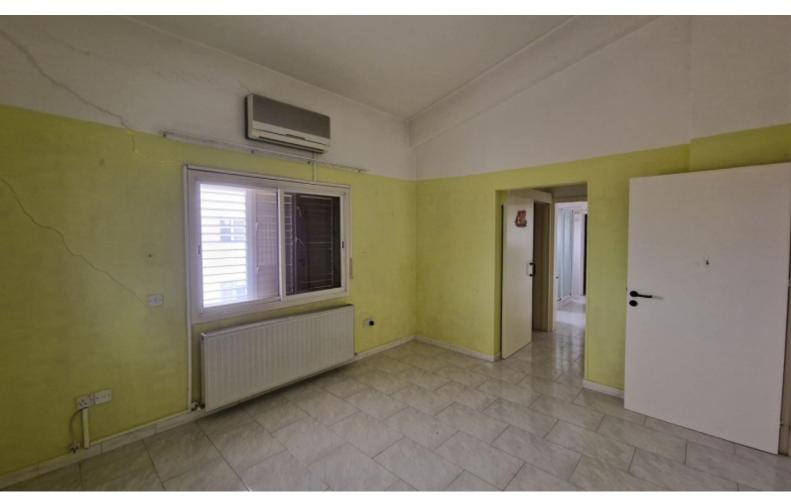

- 4 Bedrooms + 1 Basement Room
- 4 Bathrooms
- 1 En-suite + 1 Familly Bathroom + 2 Guest W/C with Showers
- 278m2 of Net Indoor area

Plus 134m2 of Basement area

39m2 of Covered Veranda

618m2 of Land area

#### **Indoor Features**

- Air Conditioning
- Basement
- Central Heating
- Covered Parking
- Fitted Kitchen
- Guest Toilet
- Master Bed
- Playroom
- Unfurnished
- Utility Room
- Water Heater
- EPC Energy Class: Pending