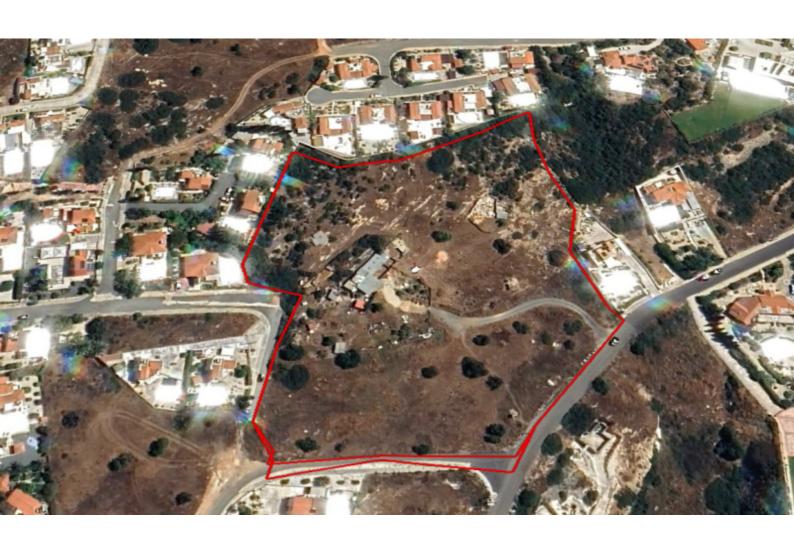

### **Key Facts**

• Residential Land

• 18,300 m<sup>2</sup> Land Size

• 15% Building Density

• Site Coverage: 15%

Floors: 2Height: 8m

• Title Deed: Available

ID: 37226

18,300m2 of Land area
Around 233m of Road Frontage
15% of Building Density
15% of Site Coverage
Up to 2 floors and a height of 8.3m

op to 2 hoors and a height of 6.5m

Access to a registered road from 3 sides