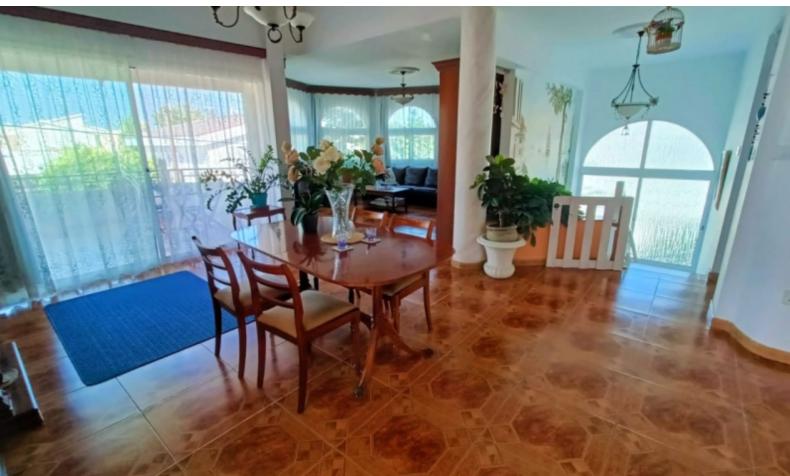

Contains a ground-floor house and an upper-floor house 500m2 of Covered area 135m2 of Uncovered Verandas 523m2 of Plot area

Ground Floor House with Studio and Semi-Basement

- 3 Bedrooms
- 2 Bathrooms
- 1 En-suite + 1 Family Bathroom + 1 Shower room in the basement

80m2 of Uncovered Verandas

**Covered Parking** 

Storeroom

A/C

**Fireplace** 

Open Plan

Fitted Kitchen

Walk-in wardrobe