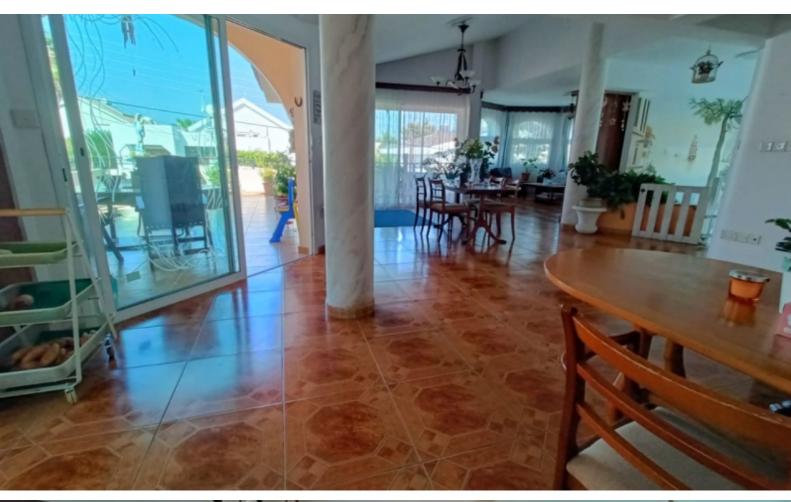

Contains a ground-floor house and an upper-floor house 500m2 of Covered area 135m2 of Uncovered Verandas 523m2 of Plot area

Ground Floor House with Studio and Semi-Basement

- 3 Bedrooms
- 2 Bathrooms
- 1 En-suite + 1 Family Bathroom + 1 Shower room in the basement

80m2 of Uncovered Verandas

**Covered Parking** 

Storeroom

A/C

**Fireplace** 

Open Plan

Fitted Kitchen

Walk-in wardrobe