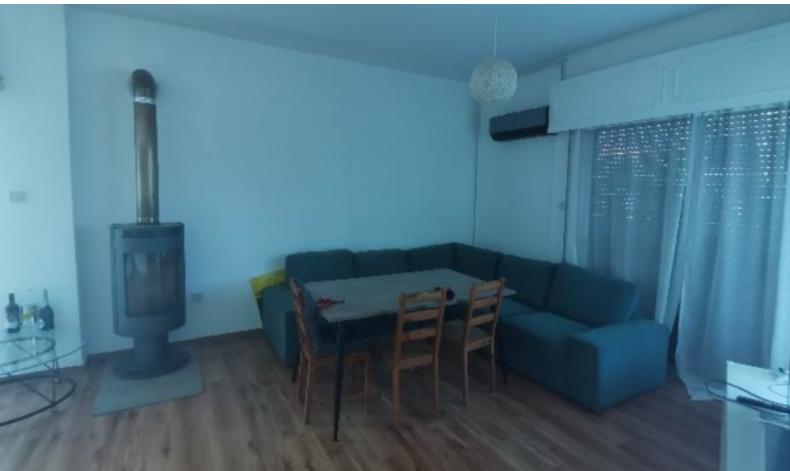

A/C

Shutters

**BBQ** Area

Upper Floor House with Attic

2 Bedrooms + 1 Attic Room

2 En-suite Bathrooms, one with a jacuzzi

250m2 of Covered area

20m2 of Attic area

80m2 of Uncovered Verandas

**Covered Parking** 

Storeroom

A/C

**Fireplace** 

Open Plan

Fitted Kitchen

Walk-in wardrobe