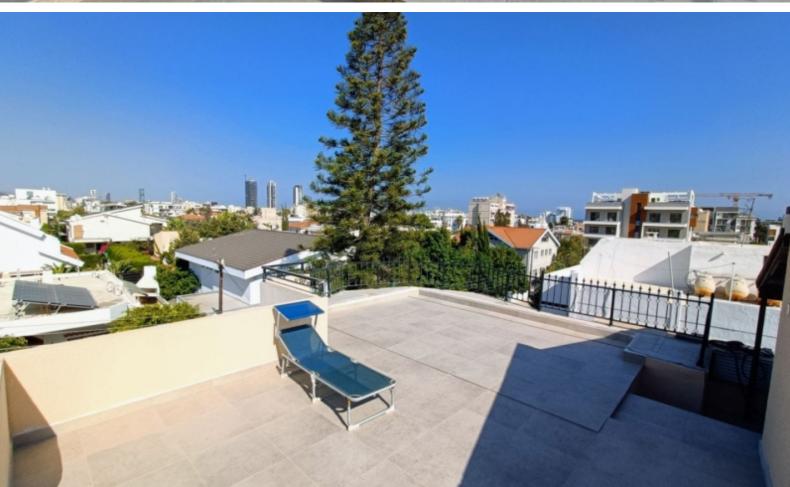

### **Description**

Fantastic Residential Building For Sale in Potamos Germasogeias, Limassol with Final Approval

Located in a peaceful and attractive neighborhood in one of the most sought-after areas

It boasts proximity to the seafront and Spyros Kyprianou-Kolonakiou main road! In addition, a plethora of amenities are within walking distance Partial Sea View!

Contains a ground-floor house and an upper-floor house 500m2 of Covered area 135m2 of Uncovered Verandas 523m2 of Plot area

Ground Floor House with Studio and Semi-Basement

- 3 Bedrooms
- 2 Bathrooms
- 1 En-suite + 1 Family Bathroom + 1 Shower room in the basement

**BBQ** Areas

Landscaped Garden

Mature Trees

**Excellent Condition** 

This residential building is a compelling investment opportunity! It is excellent for permanent living for families

Contact us for full information and a private viewing!