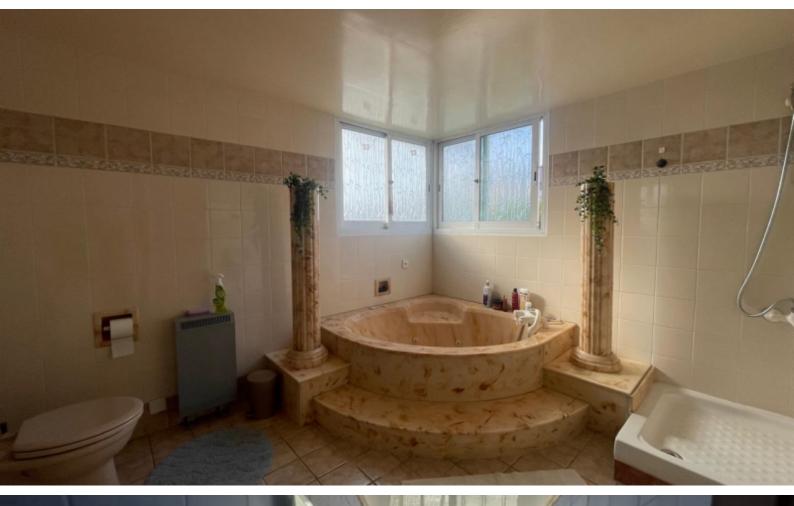

#### **Indoor Features**

- Air Conditioning
- Basement
- Covered Parking
- Fireplace
- Fitted Kitchen
- Guest Toilet
- Jacuzzi
- Master Bed
- Open-plan
- Utility Room
- Water Heater
- EPC Energy Class: Pending

A/C

Shutters

**BBQ** Area

Upper Floor House with Attic

2 Bedrooms + 1 Attic Room

2 En-suite Bathrooms, one with a jacuzzi

250m2 of Covered area

20m2 of Attic area