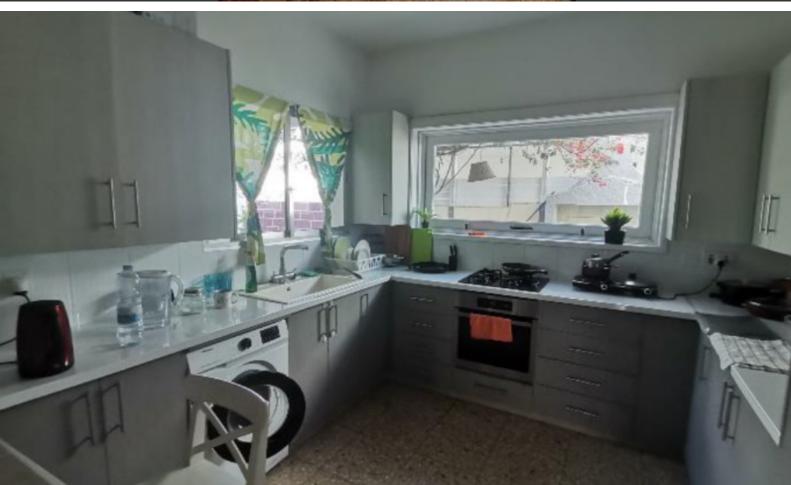

#### **Indoor Features**

- Air Conditioning
- Basement
- Covered Parking
- Fireplace
- Fitted Kitchen
- Guest Toilet
- Jacuzzi
- Master Bed
- Open-plan
- Utility Room
- Water Heater
- EPC Energy Class: Pending

Additional Guest W/C

250m2 of Covered area

55m2 of Uncovered Verandas

Storeroom

Office

**Maids Quarters** 

Laundry Room Separate Kitchen

Walk-in wardrobe

80m2 of Uncovered Verandas

**Covered Parking** 

Storeroom

A/C

**Fireplace** 

Open Plan

Fitted Kitchen

Walk-in wardrobe