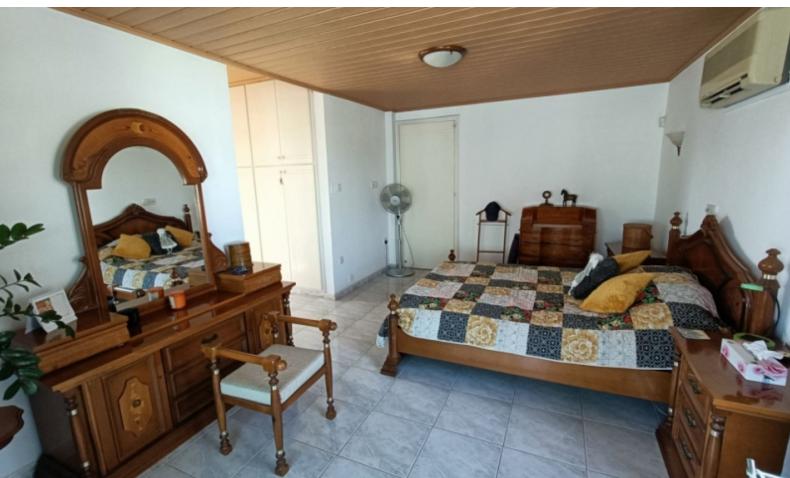

#### **Indoor Features**

- Air Conditioning
- Basement
- Covered Parking
- Fireplace
- Fitted Kitchen
- Guest Toilet
- Jacuzzi
- Master Bed
- Open-plan
- Utility Room
- Water Heater
- EPC Energy Class: Pending

A/C

Shutters

**BBQ** Area

Upper Floor House with Attic

2 Bedrooms + 1 Attic Room

2 En-suite Bathrooms, one with a jacuzzi

250m2 of Covered area

20m2 of Attic area

80m2 of Uncovered Verandas

**Covered Parking** 

Storeroom

A/C

**Fireplace** 

Open Plan

Fitted Kitchen

Walk-in wardrobe