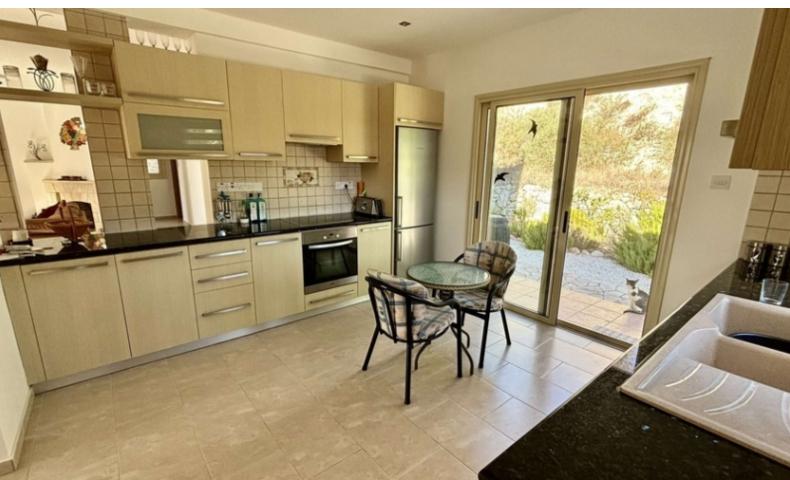

#### **Indoor Features**

- Air Conditioning
- CCTV system
- Central Heating
- Fireplace
- Fitted Kitchen
- Fly Screens
- Guest Toilet
- Master Bed
- Pet Friendly
- Pressurised Water System
- Under Floor Heating
- Utility Room
- Water Heater
- EPC Energy Class: Pending

Separate Kitchen

Laundry Room

A/C

Ceiling Fans

Log Burner

Feature Fireplace

**Underfloor Heating (Downstairs)** 

Central Heating (Upstairs)