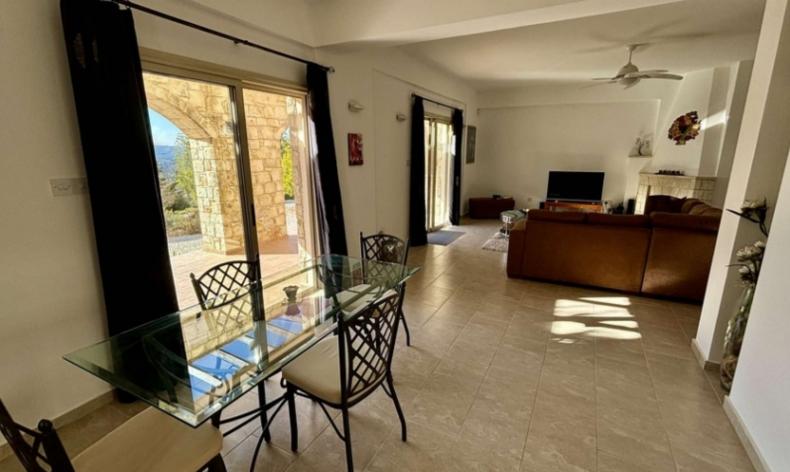

Separate Kitchen

Laundry Room

A/C

Ceiling Fans

Log Burner

Feature Fireplace

**Underfloor Heating (Downstairs)** 

Central Heating (Upstairs)

#### **Indoor Features**

- Air Conditioning
- CCTV system
- Central Heating
- Fireplace
- Fitted Kitchen
- Fly Screens
- Guest Toilet
- Master Bed
- Pet Friendly
- Pressurised Water System
- Under Floor Heating
- Utility Room
- Water Heater
- EPC Energy Class: Pending