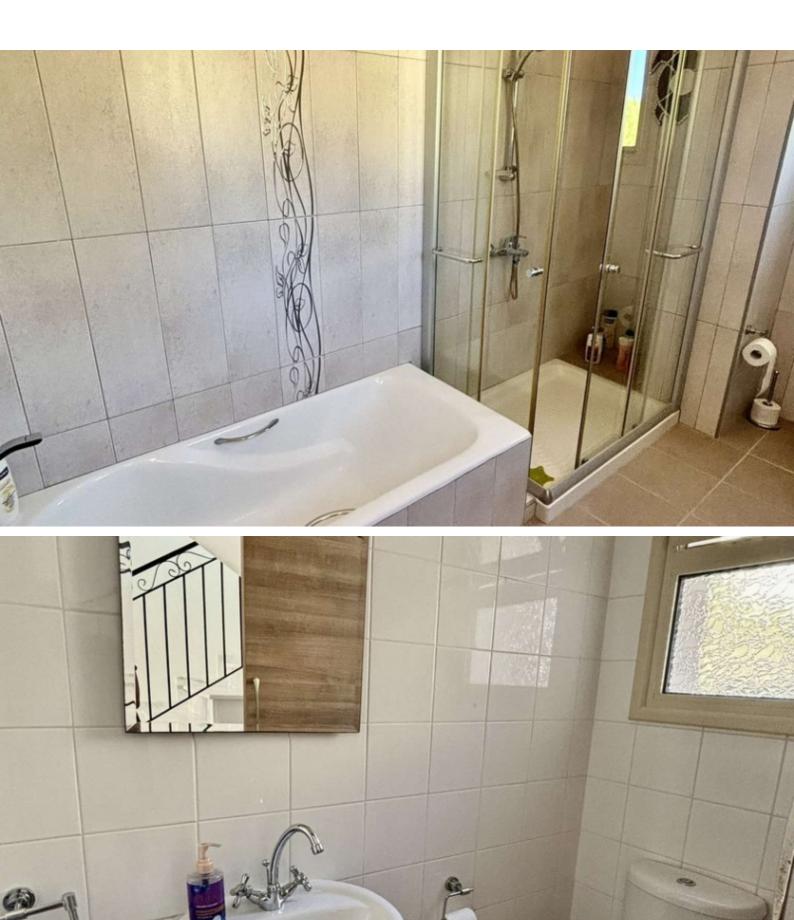

In addition, it boasts sensational views of the sea and mountains

Swimming Pool!

Cul-de-sac

3 Bedrooms, one on the ground floor

2 Bathrooms + 1 Guest W/C

198m2 of Covered area

12.890m2 of Plot area

Storeroom

Separate Kitchen

Laundry Room

A/C

Ceiling Fans

Log Burner

Feature Fireplace

**Underfloor Heating (Downstairs)** 

Central Heating (Upstairs)

Fly Screens

Pressurized water system

**CCTV** 

**Irrigation System** 

**Fitted Wardrobes** 

**BBQ** Area

Mature landscaped garden

Fruit Trees