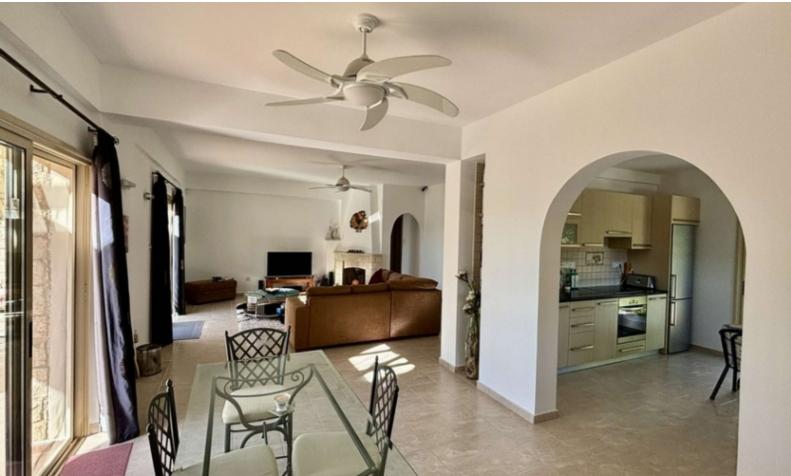

Separate Kitchen

Laundry Room

A/C

Ceiling Fans

Log Burner

Feature Fireplace

**Underfloor Heating (Downstairs)** 

Central Heating (Upstairs)