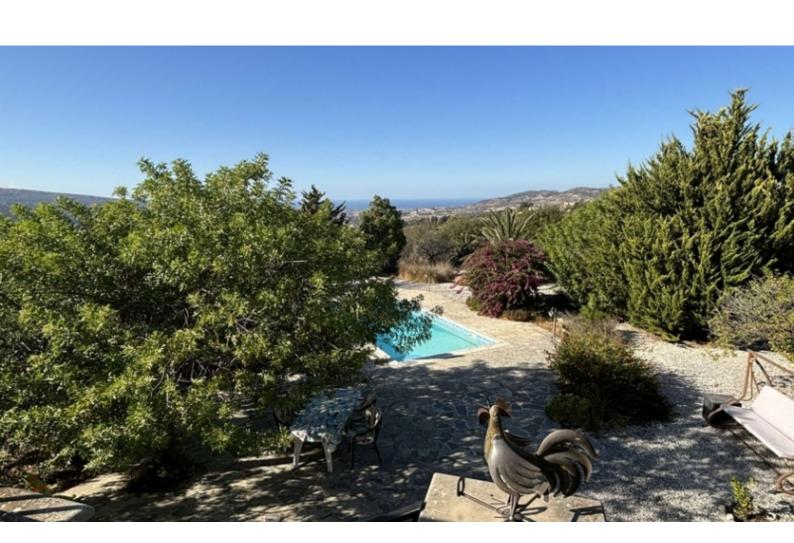

#### **Outdoor Features**

- Barbecue area
- Irrigation System
- Landscape Garden
- Private pool
- Solar System
- Uncovered Parking

In addition, it boasts sensational views of the sea and mountains

Swimming Pool!

Cul-de-sac

3 Bedrooms, one on the ground floor

2 Bathrooms + 1 Guest W/C

198m2 of Covered area

12.890m2 of Plot area

Storeroom

Fly Screens

Pressurized water system

**CCTV** 

**Irrigation System** 

**Fitted Wardrobes** 

**BBQ** Area

Mature landscaped garden

Fruit Trees