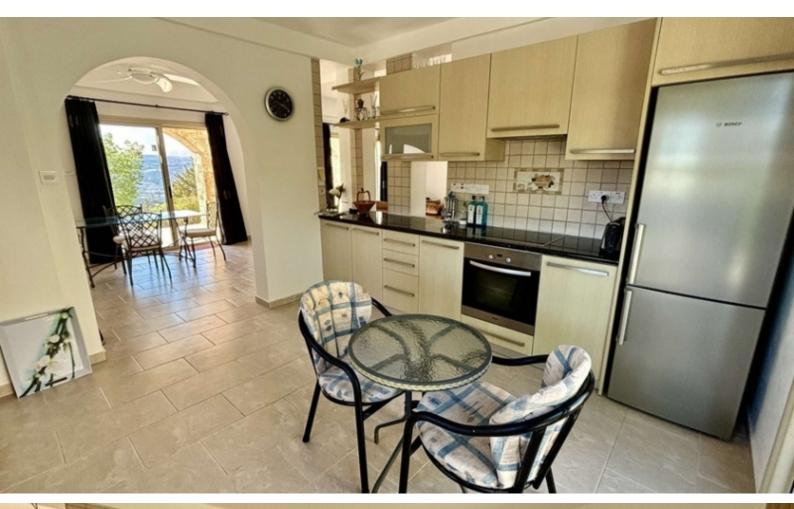

#### **Indoor Features**

- Air Conditioning
- CCTV system
- Central Heating
- Fireplace
- Fitted Kitchen
- Fly Screens
- Guest Toilet
- Master Bed
- Pet Friendly
- Pressurised Water System
- Under Floor Heating
- Utility Room
- Water Heater
- EPC Energy Class: Pending

Separate Kitchen

Laundry Room

A/C

Ceiling Fans

Log Burner

Feature Fireplace

**Underfloor Heating (Downstairs)** 

Central Heating (Upstairs)