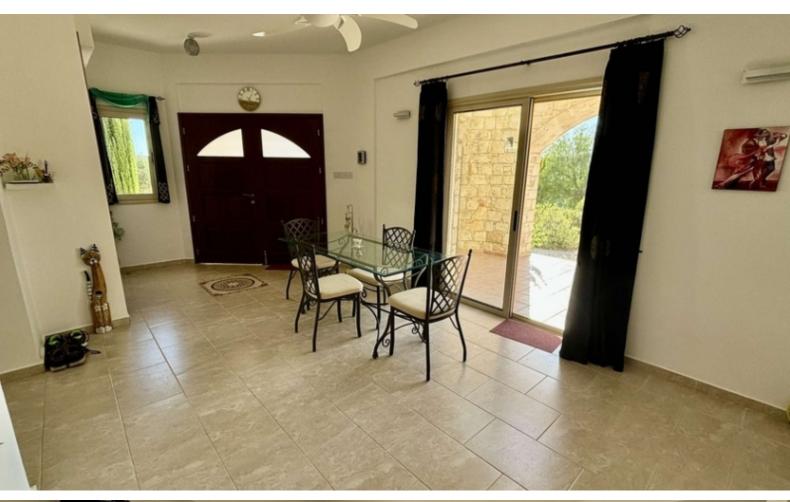

Separate Kitchen

Laundry Room

A/C

Ceiling Fans

Log Burner

Feature Fireplace

**Underfloor Heating (Downstairs)** 

Central Heating (Upstairs)

#### **Indoor Features**

- Air Conditioning
- CCTV system
- Central Heating
- Fireplace
- Fitted Kitchen
- Fly Screens
- Guest Toilet
- Master Bed
- Pet Friendly
- Pressurised Water System
- Under Floor Heating
- Utility Room
- Water Heater
- EPC Energy Class: Pending