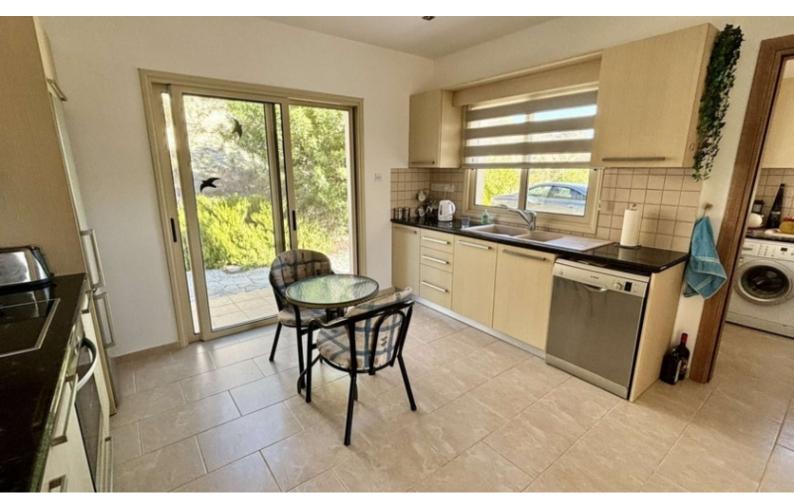

#### **Indoor Features**

- Air Conditioning
- CCTV system
- Central Heating
- Fireplace
- Fitted Kitchen
- Fly Screens
- Guest Toilet
- Master Bed
- Pet Friendly
- Pressurised Water System
- Under Floor Heating
- Utility Room
- Water Heater
- EPC Energy Class: Pending

Separate Kitchen

Laundry Room

A/C

Ceiling Fans

Log Burner

Feature Fireplace

**Underfloor Heating (Downstairs)** 

Central Heating (Upstairs)